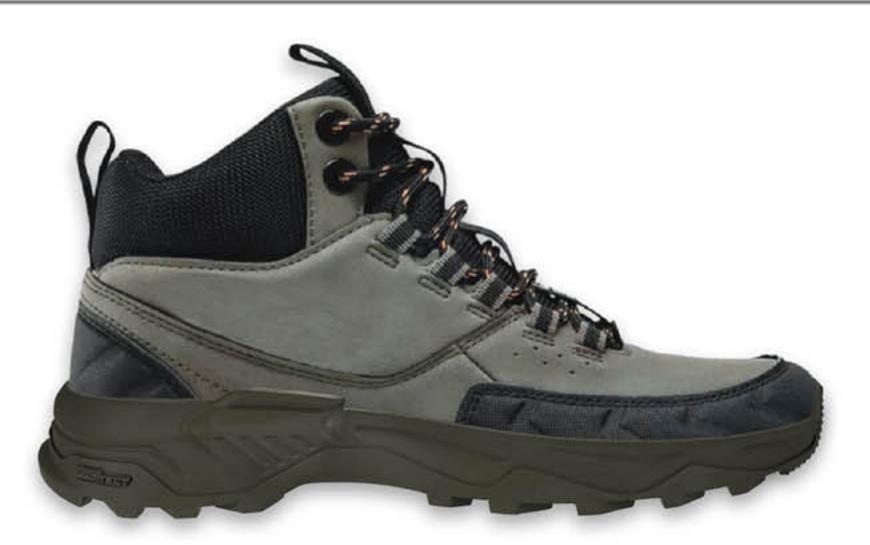

хаки №2(1,2)/кр.прозр.мат TR бок

медовый №2 прот.(1)/черн.№7(2)/вст.ProTect желт.бок/ вст.Trekking Force желт.прот./кр.прозр.мат TR бок