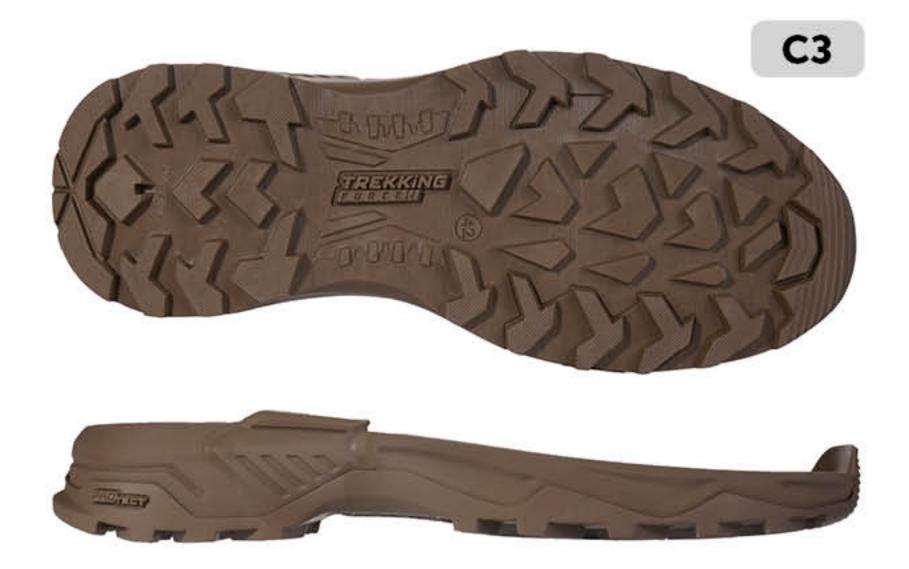

хаки №2(1,2)/кр.прозр.мат TR бок

медовый №2 прот.(1)/черн.№7(2)/вст.ProTect желт.бок/ вст.Trekking Force желт.прот./кр.прозр.мат TR бок