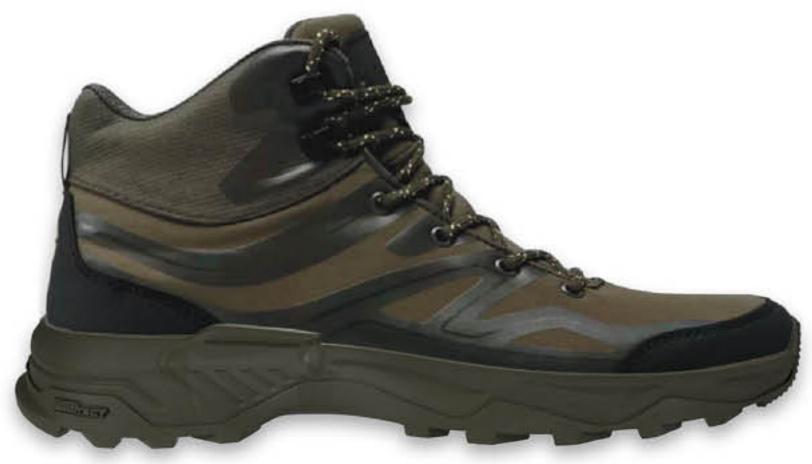

### підошва МОУЕ**R-13**

черн.№7(1,2)/кр.прозр.мат TR бок

сер.№15 прот.(1)/черн.№7(2)/вст.РгоТесt желт.бок/ вст.Trekking Force желт.прот./кр.прозр.мат TR бок

| ВЕРХ ВЗУТТЯ |                        | МАТЕРІАЛ |
|-------------|------------------------|----------|
| ТРЕКІНГ     | спорт<br>Ф<br>ЧЕРЕВИКИ | TR       |

хаки №2(1,2)/кр.прозр.мат TR бок

медовый №2 прот.(1)/черн.№7(2)/вст.ProTect желт.бок/ вст.Trekking Force желт.прот./кр.прозр.мат TR бок