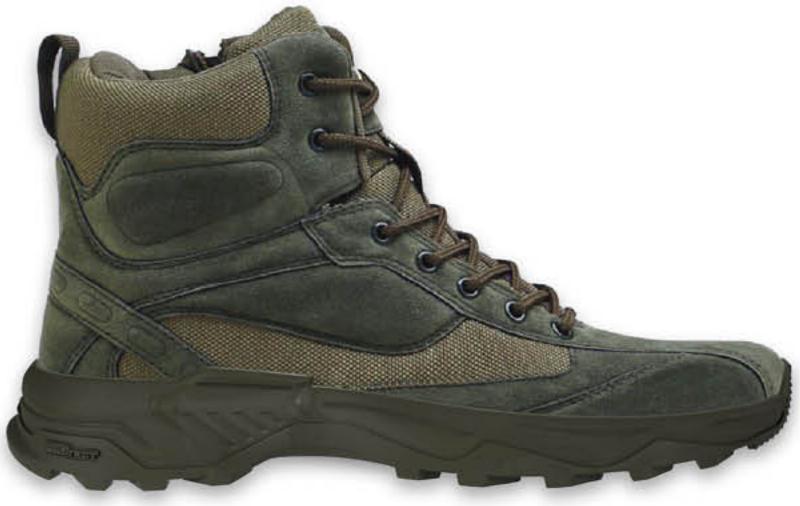

---------|
| ТРЕКІНГ     | спорт<br>Ф<br>ЧЕРЕВИКИ | TR       |



хаки №2(1,2)/кр.прозр.мат TR бок



медовый №2 прот.(1)/черн.№7(2)/вст.ProTect желт.бок/ вст.Trekking Force желт.прот./кр.прозр.мат TR бок



### підошва МОУЕ**R-13**



красн.прот.(1)/черн.№7(2)/вст.ProTect желт.бок/ вст.Trekking Force желт.прот./кр.прозр.мат TR бок

| ВЕРХ ВЗУТТЯ |       | ΜΑΤΕΡΙΑ |
|-------------|-------|---------|
| ТРЕКІНГ     | спорт | TR      |



орех №1(1,2)/кр.прозр.мат TR бок





W.24.11.01.M



W.24.11.03.M

# підошва МОУЕ**R-13**

ТЕНДЕНЦІЯ



W.24.11.02.M



W.24.11.04.M



підошва МОУЕ**R-13** 



W.24.11.05.M



W.24.11.07.M

#### ЗАХИСНІ ВСТАВКИ МАТЕРІАЛ КАСТЕЛО

ТЕНДЕНЦІЯ



W.24.11.06.M



W.24.11.08.M







W.24.11.09.M



W.24.11.11.M

## підошва MOVER-13

#### HIKING



W.24.11.10.M



#### W.24.11.12.M





W.24.11.13.M



W.24.11.15.M

# підошва МОУЕ**R-13**

#### ΤΡΕΚΚΙΗΓ



W.24.11.14.M









W.24.11.17.M



підошва МОУЕ**R-13** 

**ΦУΡΗΙΤΥΡΑ** ВЗУТТЕВИЙ ГАЧОК

ТЕНДЕНЦІЯ



W.24.11.18.M