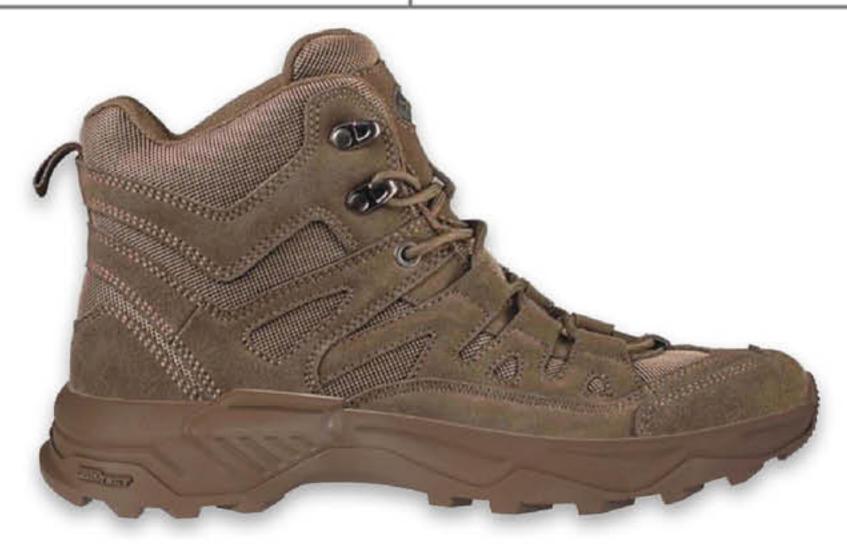

#### ЗАХИСНІ ВСТАВКИ МАТЕРІАЛ КАСТЕЛО

ТЕНДЕНЦІЯ

W.24.11.06.M

W.24.11.08.M

W.24.11.09.M

W.24.11.11.M

## підошва MOVER-13

#### HIKING

W.24.11.10.M