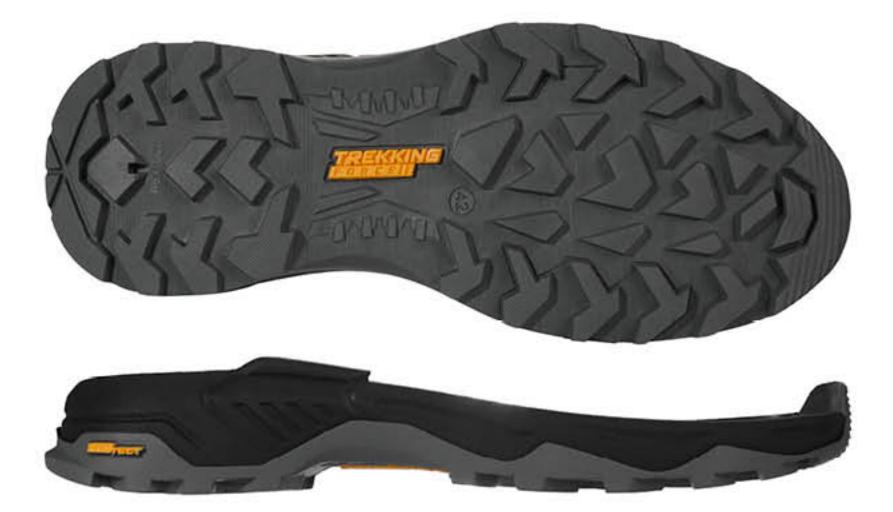

### підошва МОУЕ**R-13**

черн.№7(1,2)/кр.прозр.мат TR бок

сер.№15 прот.(1)/черн.№7(2)/вст.РгоТесt желт.бок/ вст.Trekking Force желт.прот./кр.прозр.мат TR бок

| ВЕРХ ВЗУТТЯ |                        | МАТЕРІАЛ |
|-------------|------------------------|----------|
| ТРЕКІНГ     | спорт<br>Ф<br>ЧЕРЕВИКИ | TR       |

### підошва МОУЕ**R-13**

красн.прот.(1)/черн.№7(2)/вст.ProTect желт.бок/ вст.Trekking Force желт.прот./кр.прозр.мат TR бок

| ВЕРХ ВЗУТТЯ |       | ΜΑΤΕΡΙΑ |
|-------------|-------|---------|
| ТРЕКІНГ     | спорт | TR      |