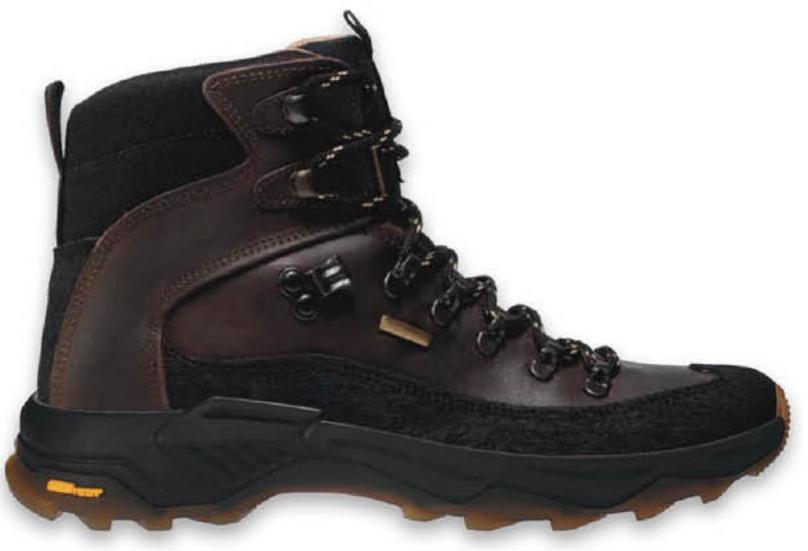

### підошва МОУЕ**R-13**

красн.прот.(1)/черн.№7(2)/вст.ProTect желт.бок/ вст.Trekking Force желт.прот./кр.прозр.мат TR бок

| ВЕРХ ВЗУТТЯ |       | ΜΑΤΕΡΙΑ |
|-------------|-------|---------|
| ТРЕКІНГ     | спорт | TR      |