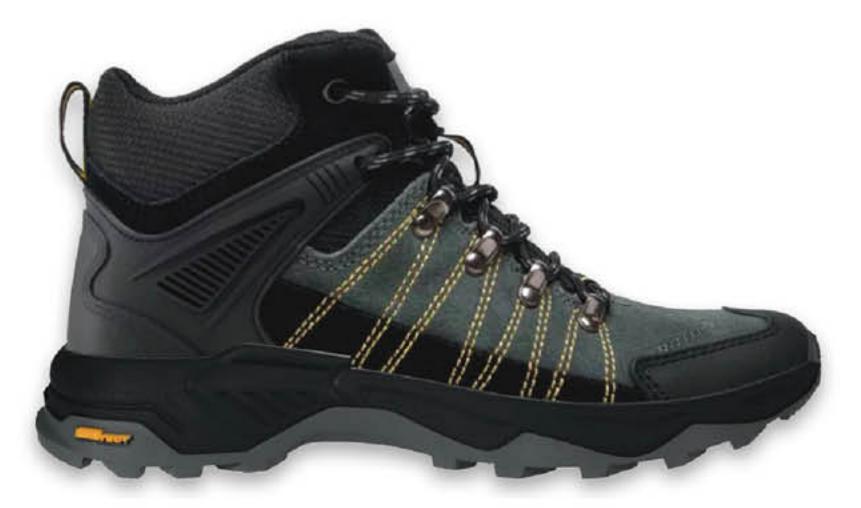

т.(1)/черн.№7(2)/вст.ProTect желт.бок/ вст.Trekking Force желт.прот./кр.прозр.мат TR бок



### підошва МОУЕ**R-13**



красн.прот.(1)/черн.№7(2)/вст.ProTect желт.бок/ вст.Trekking Force желт.прот./кр.прозр.мат TR бок

| ВЕРХ ВЗУТТЯ |       | ΜΑΤΕΡΙΑ |
|-------------|-------|---------|
| ТРЕКІНГ     | спорт | TR      |



орех №1(1,2)/кр.прозр.мат TR бок





W.24.11.01.M



W.24.11.03.M

# підошва МОУЕ**R-13**

ТЕНДЕНЦІЯ



W.24.11.02.M



W.24.11.04.M



підошва МОУЕ**R-13** 



W.24.11.05.M



W.24.11.07.M

#### ЗАХИСНІ ВСТАВКИ МАТЕРІАЛ КАСТЕЛО

ТЕНДЕНЦІЯ



W.24.11.06.M



W.24.11.08.M







W.24.11.09.M



W.24.11.11.M

## підошва MOVER-13

#### HIKING



W.24.11.10.M



#### W.24.11.12.M





W.24.11.13.M



W.24.11.15.M

# підошва МОУЕ**R-13**

#### ΤΡΕΚΚΙΗΓ



W.24.11.14.M









W.24.11.17.M



підошва МОУЕ**R-13** 

**ΦУΡΗΙΤΥΡΑ** ВЗУТТЕВИЙ ГАЧОК

ТЕНДЕНЦІЯ



W.24.11.18.M