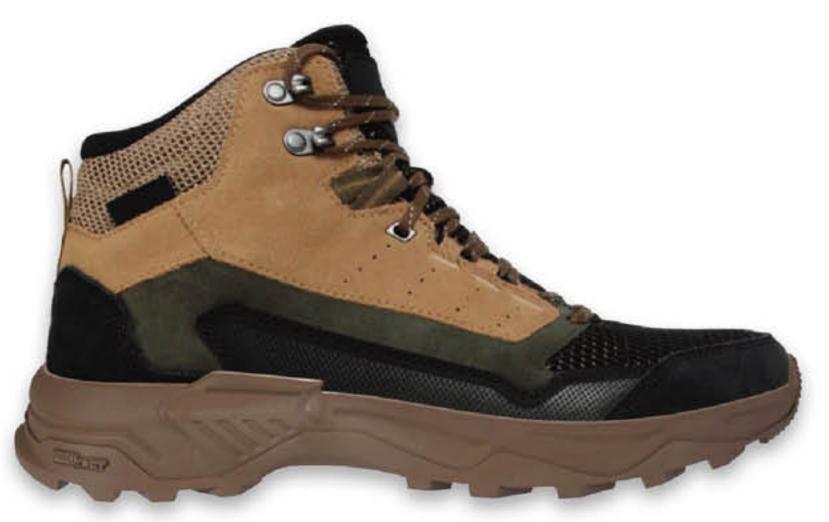

хаки №2(1,2)/кр.прозр.мат TR бок

медовый №2 прот.(1)/черн.№7(2)/вст.ProTect желт.бок/ вст.Trekking Force желт.прот./кр.прозр.мат TR бок