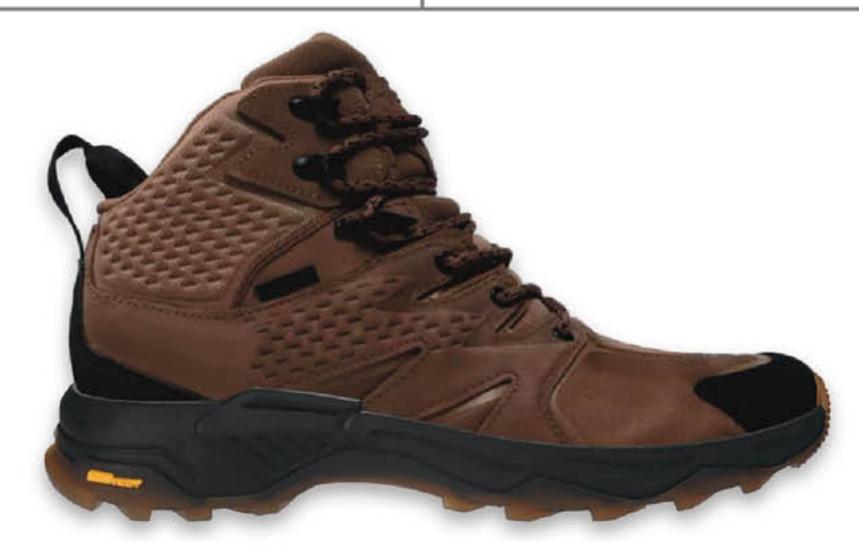

от./кр.прозр.мат TR бок

| ВЕРХ ВЗУТТЯ |                        | МАТЕРІАЛ |
|-------------|------------------------|----------|
| ТРЕКІНГ     | спорт<br>Ф<br>ЧЕРЕВИКИ | TR       |



хаки №2(1,2)/кр.прозр.мат TR бок



медовый №2 прот.(1)/черн.№7(2)/вст.ProTect желт.бок/ вст.Trekking Force желт.прот./кр.прозр.мат TR бок



### підошва МОУЕ**R-13**



красн.прот.(1)/черн.№7(2)/вст.ProTect желт.бок/ вст.Trekking Force желт.прот./кр.прозр.мат TR бок

| ВЕРХ ВЗУТТЯ |       | ΜΑΤΕΡΙΑ |
|-------------|-------|---------|
| ТРЕКІНГ     | спорт | TR      |



орех №1(1,2)/кр.прозр.мат TR бок





W.24.11.01.M



W.24.11.03.M

# підошва МОУЕ**R-13**

ТЕНДЕНЦІЯ



W.24.11.02.M



W.24.11.04.M



підошва МОУЕ**R-13** 



W.24.11.05.M



W.24.11.07.M

#### ЗАХИСНІ ВСТАВКИ МАТЕРІАЛ КАСТЕЛО

ТЕНДЕНЦІЯ



W.24.11.06.M



W.24.11.08.M







W.24.11.09.M



W.24.11.11.M

## підошва MOVER-13

#### HIKING



W.24.11.10.M



#### W.24.11.12.M





W.24.11.13.M



W.24.11.15.M

# підошва МОУЕ**R-13**

#### ΤΡΕΚΚΙΗΓ



W.24.11.14.M









W.24.11.17.M



підошва МОУЕ**R-13** 

**ΦУΡΗΙΤΥΡΑ** ВЗУТТЕВИЙ ГАЧОК

ТЕНДЕНЦІЯ



W.24.11.18.M