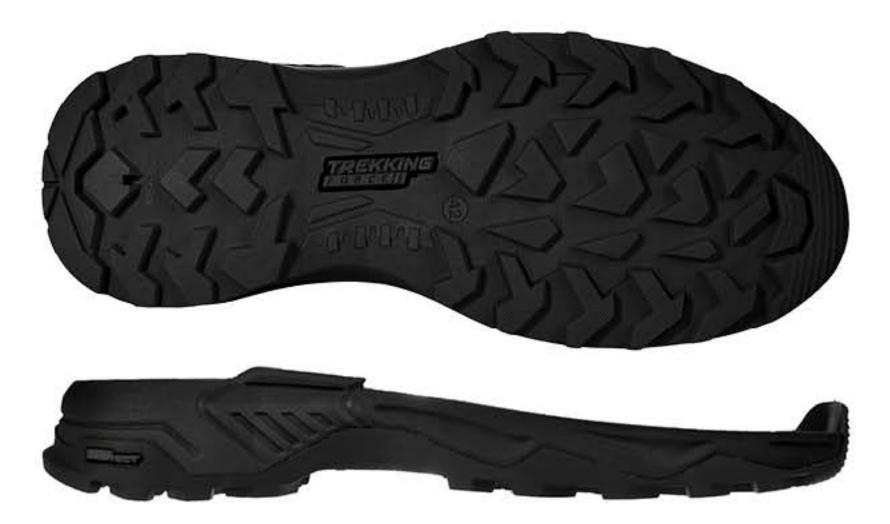

### підошва МОУЕ**R-13**

черн.№7(1,2)/кр.прозр.мат TR бок

сер.№15 прот.(1)/черн.№7(2)/вст.РгоТесt желт.бок/ вст.Trekking Force желт.прот./кр.прозр.мат TR бок

| ВЕРХ ВЗУТТЯ |                        | МАТЕРІАЛ |
|-------------|------------------------|----------|
| ТРЕКІНГ     | спорт<br>Ф<br>ЧЕРЕВИКИ | TR       |

### підошва МОУЕ**R-13**

красн.прот.(1)/черн.№7(2)/вст.ProTect желт.бок/ вст.Trekking Force желт.прот./кр.прозр.мат TR бок

| ВЕРХ ВЗУТТЯ |       | ΜΑΤΕΡΙΑ |
|-------------|-------|---------|
| ТРЕКІНГ     | спорт | TR      |