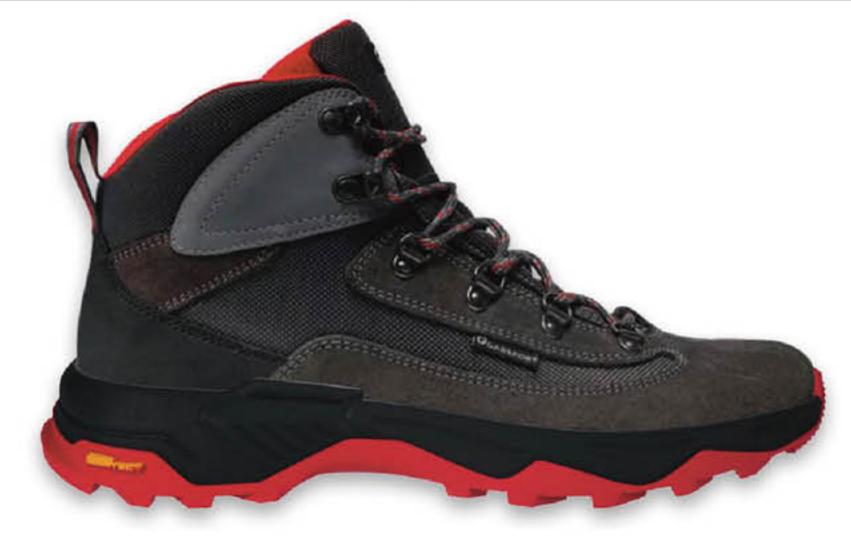

бок



медовый №2 прот.(1)/черн.№7(2)/вст.ProTect желт.бок/ вст.Trekking Force желт.прот./кр.прозр.мат TR бок



### підошва МОУЕ**R-13**



красн.прот.(1)/черн.№7(2)/вст.ProTect желт.бок/ вст.Trekking Force желт.прот./кр.прозр.мат TR бок

| ВЕРХ ВЗУТТЯ |       | ΜΑΤΕΡΙΑ |
|-------------|-------|---------|
| ТРЕКІНГ     | спорт | TR      |



орех №1(1,2)/кр.прозр.мат TR бок





W.24.11.01.M



W.24.11.03.M

# підошва МОУЕ**R-13**

ТЕНДЕНЦІЯ



W.24.11.02.M



W.24.11.04.M



підошва МОУЕ**R-13** 



W.24.11.05.M



W.24.11.07.M

#### ЗАХИСНІ ВСТАВКИ МАТЕРІАЛ КАСТЕЛО

ТЕНДЕНЦІЯ



W.24.11.06.M



W.24.11.08.M







W.24.11.09.M



W.24.11.11.M

## підошва MOVER-13

#### HIKING



W.24.11.10.M



#### W.24.11.12.M





W.24.11.13.M



W.24.11.15.M

# підошва МОУЕ**R-13**

#### ΤΡΕΚΚΙΗΓ



W.24.11.14.M









W.24.11.17.M



підошва МОУЕ**R-13** 

**ΦУΡΗΙΤΥΡΑ** ВЗУТТЕВИЙ ГАЧОК

ТЕНДЕНЦІЯ



W.24.11.18.M