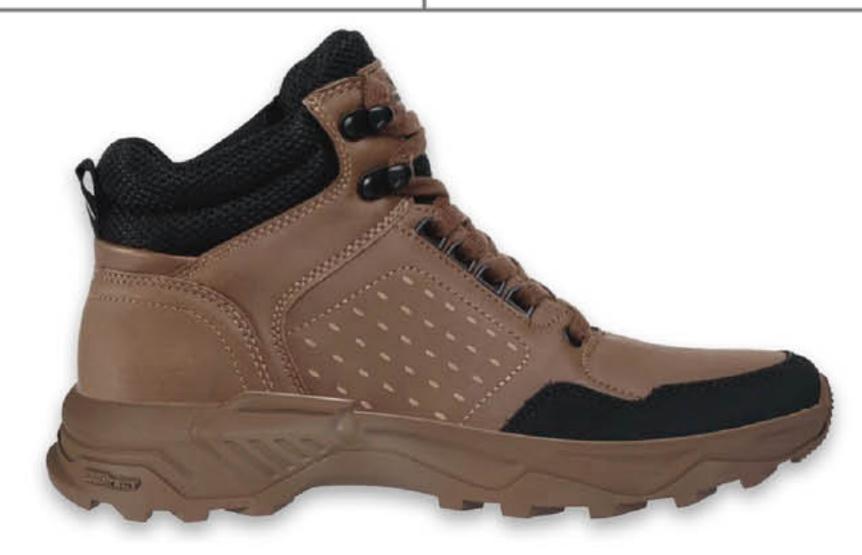

### підошва МОУЕ**R-13**

красн.прот.(1)/черн.№7(2)/вст.ProTect желт.бок/ вст.Trekking Force желт.прот./кр.прозр.мат TR бок

| ВЕРХ ВЗУТТЯ |       | ΜΑΤΕΡΙΑ |
|-------------|-------|---------|
| ТРЕКІНГ     | спорт | TR      |