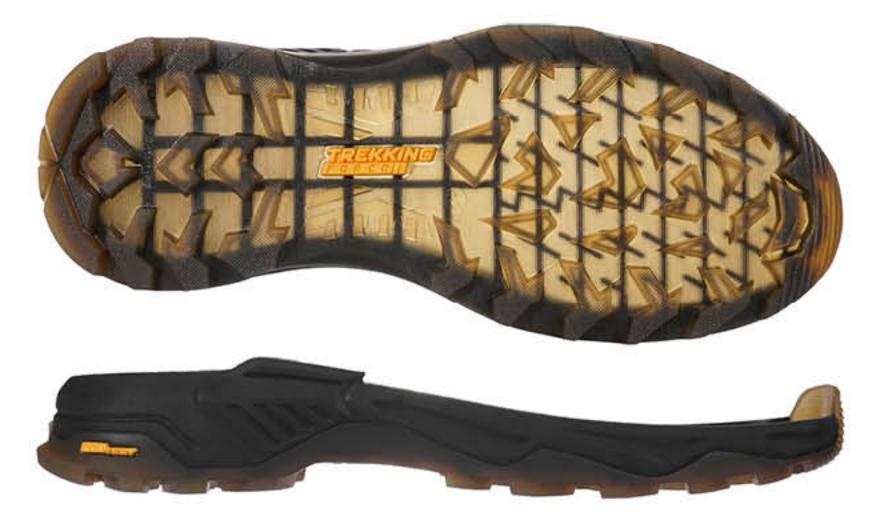

### підошва МОУЕ**R-13**

черн.№7(1,2)/кр.прозр.мат TR бок

сер.№15 прот.(1)/черн.№7(2)/вст.РгоТесt желт.бок/ вст.Trekking Force желт.прот./кр.прозр.мат TR бок

| ВЕРХ ВЗУТТЯ |                        | МАТЕРІАЛ |
|-------------|------------------------|----------|
| ТРЕКІНГ     | спорт<br>Ф<br>ЧЕРЕВИКИ | TR       |