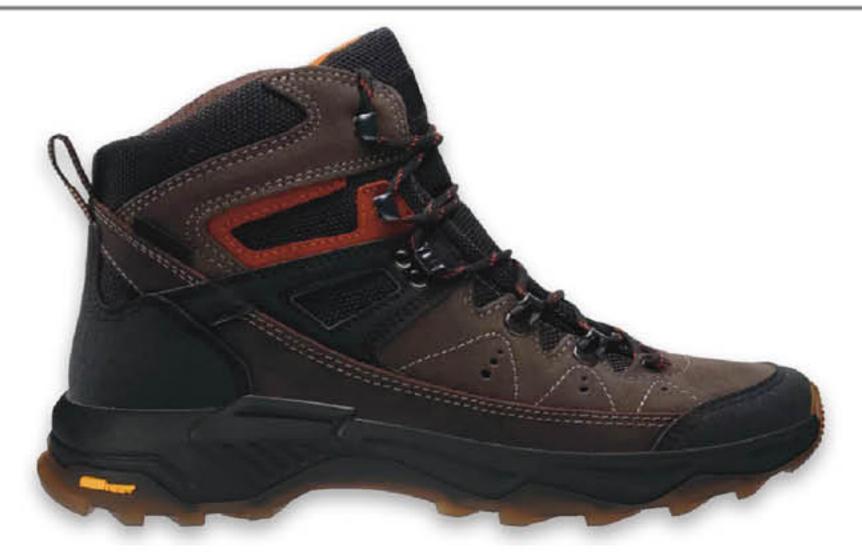

### підошва МОУЕ**R-13**

красн.прот.(1)/черн.№7(2)/вст.ProTect желт.бок/ вст.Trekking Force желт.прот./кр.прозр.мат TR бок

| ВЕРХ ВЗУТТЯ |       | ΜΑΤΕΡΙΑ |
|-------------|-------|---------|
| ТРЕКІНГ     | спорт | TR      |