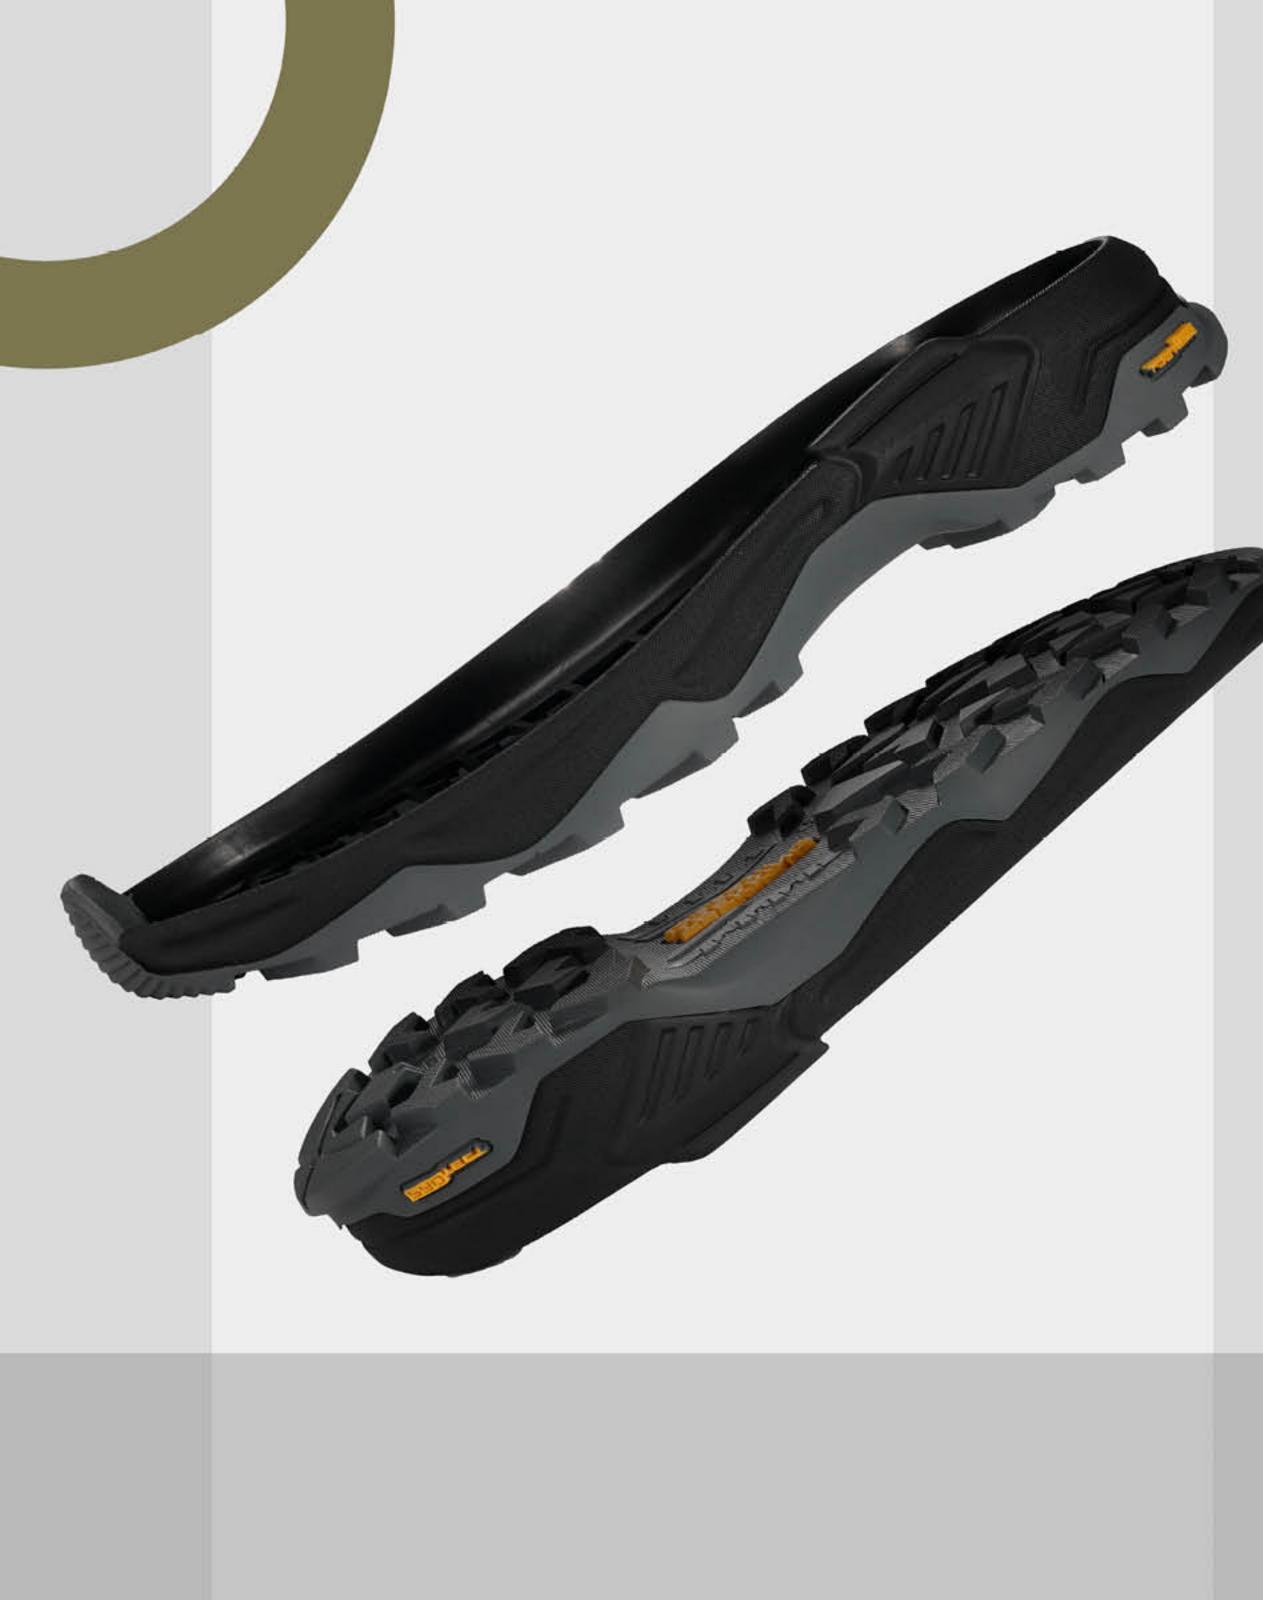

### підошва МОУЕ**R-13**

черн.№7(1,2)/кр.прозр.мат TR бок

сер.№15 прот.(1)/черн.№7(2)/вст.РгоТесt желт.бок/ вст.Trekking Force желт.прот./кр.прозр.мат TR бок

| ВЕРХ ВЗУТТЯ |                        | МАТЕРІАЛ |
|-------------|------------------------|----------|
| ТРЕКІНГ     | спорт<br>Ф<br>ЧЕРЕВИКИ | TR       |

### підошва МОУЕ**R-13**

красн.прот.(1)/черн.№7(2)/вст.ProTect желт.бок/ вст.Trekking Force желт.прот./кр.прозр.мат TR бок

| ВЕРХ ВЗУТТЯ |       | ΜΑΤΕΡΙΑ |
|-------------|-------|---------|
| ТРЕКІНГ     | спорт | TR      |