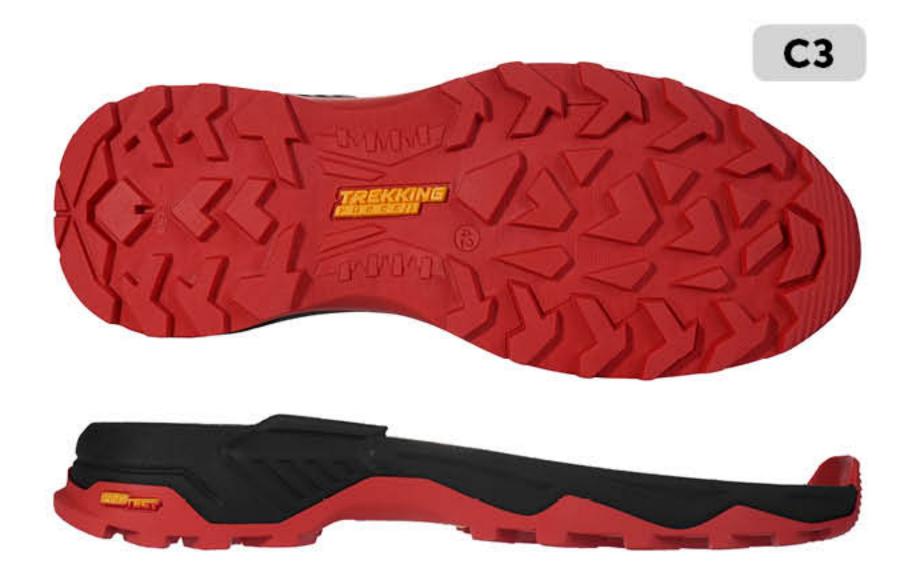

### підошва МОУЕ**R-13**

красн.прот.(1)/черн.№7(2)/вст.ProTect желт.бок/ вст.Trekking Force желт.прот./кр.прозр.мат TR бок

| ВЕРХ ВЗУТТЯ |       | ΜΑΤΕΡΙΑ |
|-------------|-------|---------|
| ТРЕКІНГ     | спорт | TR      |