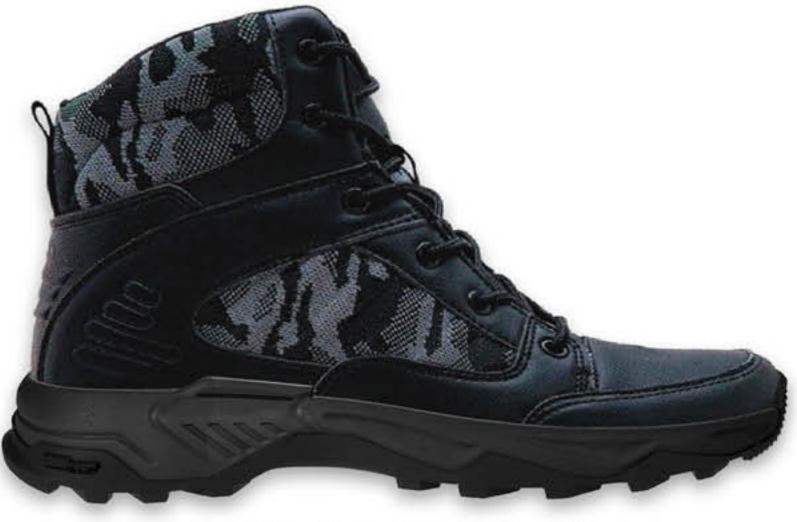

### підошва МОУЕ**R-13**

черн.№7(1,2)/кр.прозр.мат TR бок

сер.№15 прот.(1)/черн.№7(2)/вст.РгоТесt желт.бок/ вст.Trekking Force желт.прот./кр.прозр.мат TR бок

| ВЕРХ ВЗУТТЯ |                        | МАТЕРІАЛ |
|-------------|------------------------|----------|
| ТРЕКІНГ     | спорт<br>Ф<br>ЧЕРЕВИКИ | TR       |