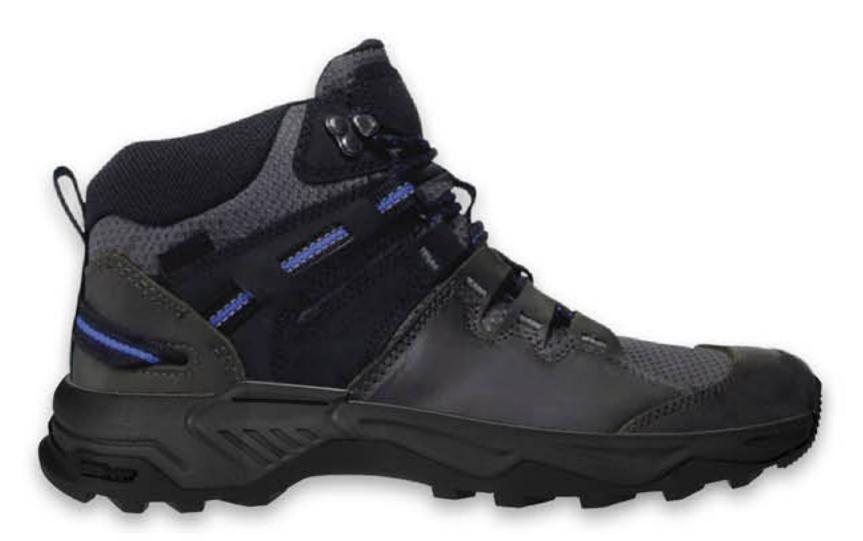

### підошва МОУЕ**R-13**

черн.№7(1,2)/кр.прозр.мат TR бок

сер.№15 прот.(1)/черн.№7(2)/вст.РгоТесt желт.бок/ вст.Trekking Force желт.прот./кр.прозр.мат TR бок

| ВЕРХ ВЗУТТЯ |                        | МАТЕРІАЛ |
|-------------|------------------------|----------|
| ТРЕКІНГ     | спорт<br>Ф<br>ЧЕРЕВИКИ | TR       |