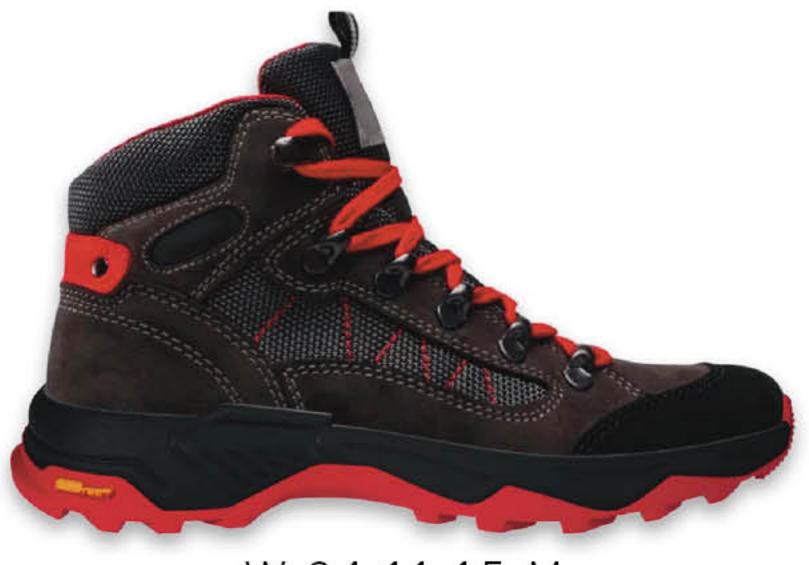

r>ЧЕРЕВИКИ | TR       |



хаки №2(1,2)/кр.прозр.мат TR бок



медовый №2 прот.(1)/черн.№7(2)/вст.ProTect желт.бок/ вст.Trekking Force желт.прот./кр.прозр.мат TR бок



### підошва МОУЕ**R-13**



красн.прот.(1)/черн.№7(2)/вст.ProTect желт.бок/ вст.Trekking Force желт.прот./кр.прозр.мат TR бок

| ВЕРХ ВЗУТТЯ |       | ΜΑΤΕΡΙΑ |
|-------------|-------|---------|
| ТРЕКІНГ     | спорт | TR      |



орех №1(1,2)/кр.прозр.мат TR бок





W.24.11.01.M



W.24.11.03.M

# підошва МОУЕ**R-13**

ТЕНДЕНЦІЯ



W.24.11.02.M



W.24.11.04.M



підошва МОУЕ**R-13** 



W.24.11.05.M



W.24.11.07.M

#### ЗАХИСНІ ВСТАВКИ МАТЕРІАЛ КАСТЕЛО

ТЕНДЕНЦІЯ



W.24.11.06.M



W.24.11.08.M







W.24.11.09.M



W.24.11.11.M

## підошва MOVER-13

#### HIKING



W.24.11.10.M



#### W.24.11.12.M





W.24.11.13.M



W.24.11.15.M

# підошва МОУЕ**R-13**

#### ΤΡΕΚΚΙΗΓ



W.24.11.14.M









W.24.11.17.M



підошва МОУЕ**R-13** 

**ΦУΡΗΙΤΥΡΑ** ВЗУТТЕВИЙ ГАЧОК

ТЕНДЕНЦІЯ



W.24.11.18.M