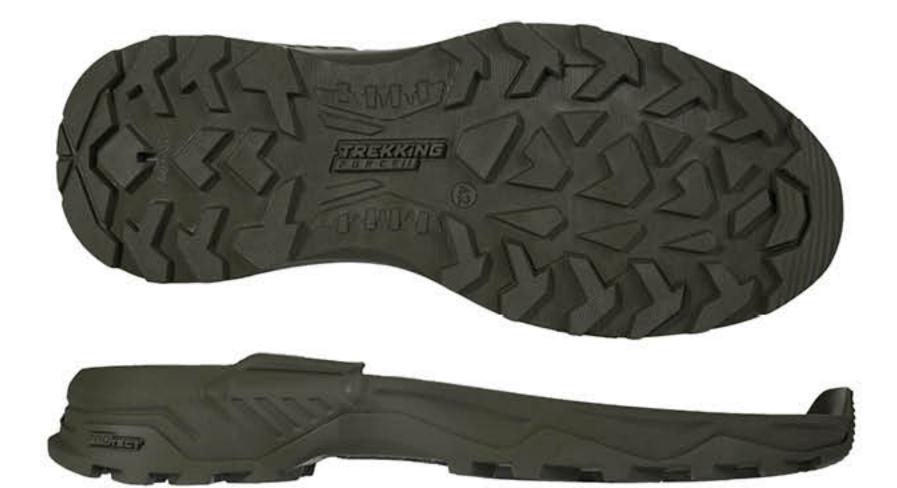

### підошва МОУЕ**R-13**

черн.№7(1,2)/кр.прозр.мат TR бок

сер.№15 прот.(1)/черн.№7(2)/вст.РгоТесt желт.бок/ вст.Trekking Force желт.прот./кр.прозр.мат TR бок

| ВЕРХ ВЗУТТЯ |                        | МАТЕРІАЛ |
|-------------|------------------------|----------|
| ТРЕКІНГ     | спорт<br>Ф<br>ЧЕРЕВИКИ | TR       |

### підошва МОУЕ**R-13**

красн.прот.(1)/черн.№7(2)/вст.ProTect желт.бок/ вст.Trekking Force желт.прот./кр.прозр.мат TR бок

| ВЕРХ ВЗУТТЯ |       | ΜΑΤΕΡΙΑ |
|-------------|-------|---------|
| ТРЕКІНГ     | спорт | TR      |