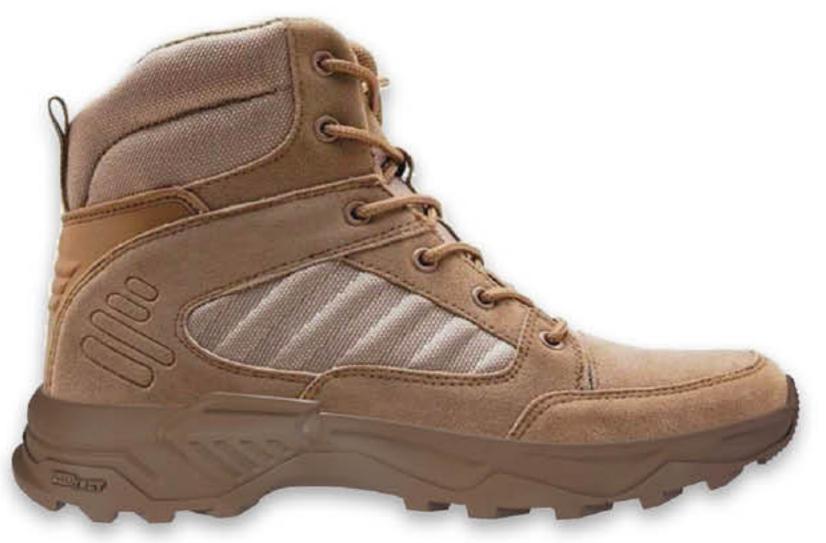

орех №1(1,2)/кр.прозр.мат TR бок

W.24.11.01.M

W.24.11.03.M

# підошва МОУЕ**R-13**

ТЕНДЕНЦІЯ

W.24.11.02.M

W.24.11.04.M

підошва МОУЕ**R-13** 

W.24.11.05.M

W.24.11.07.M