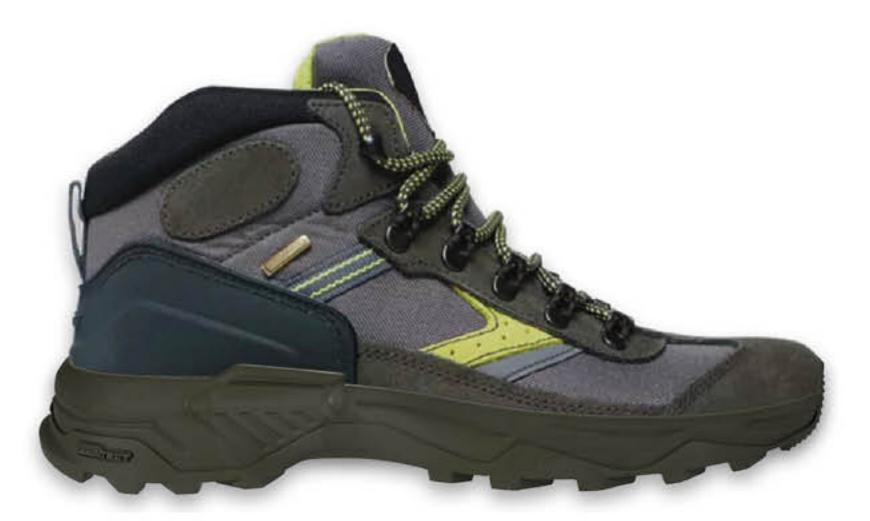

# підошва МОУЕ**R-13**

ТЕНДЕНЦІЯ

W.24.11.02.M

W.24.11.04.M

підошва МОУЕ**R-13** 

W.24.11.05.M

W.24.11.07.M