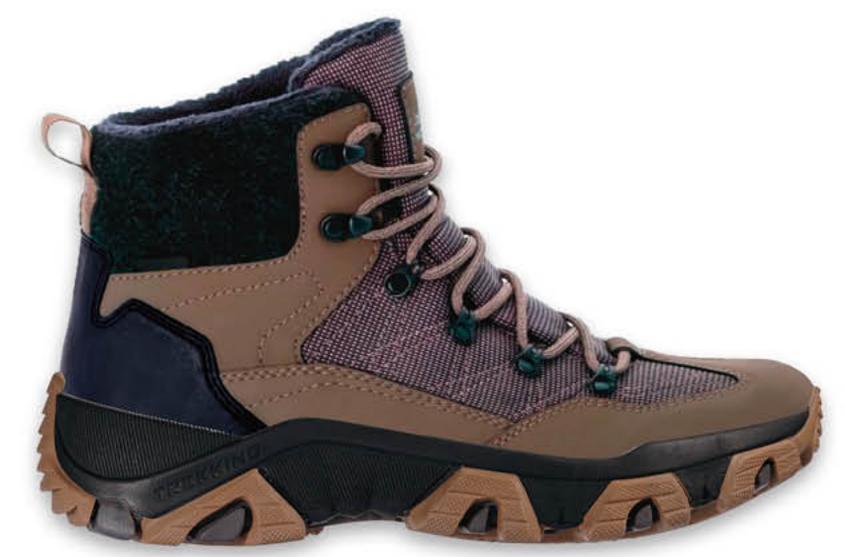

# ПІДОШВА MOVER-9 TACTICAL

черн.№7(1,2,3)

черн.№7(1)/красн.зубцы(2)/черн.№7 губа(3)/вст.TREKKING force желт.прот./кр.прозр.мат TR бок

орех №1(1)/серо-кор.зубцы(2)/черн.№7 губа(3)/вст.TREKKING force желт.прот./кр.прозр.мат TR бок