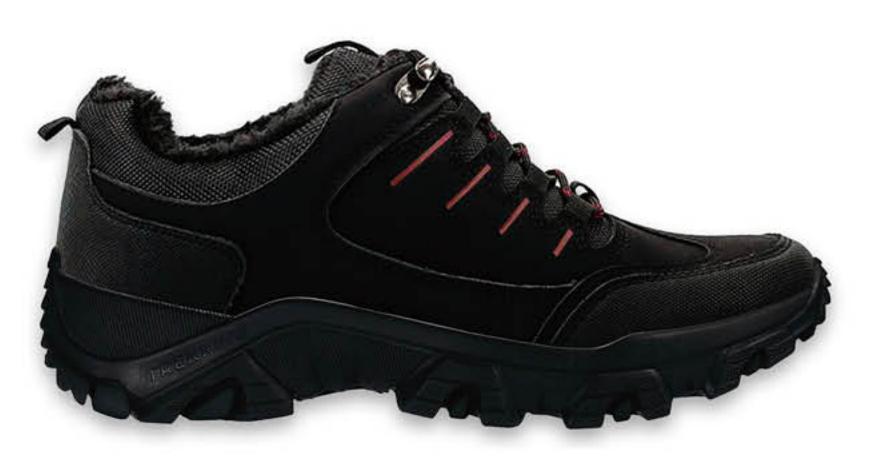

сер.№15(1)/оранж.зубцы(2)/черн.№7 губа(3)/вст.TREKKING force желт.прот./кр.прозр.мат TR бок