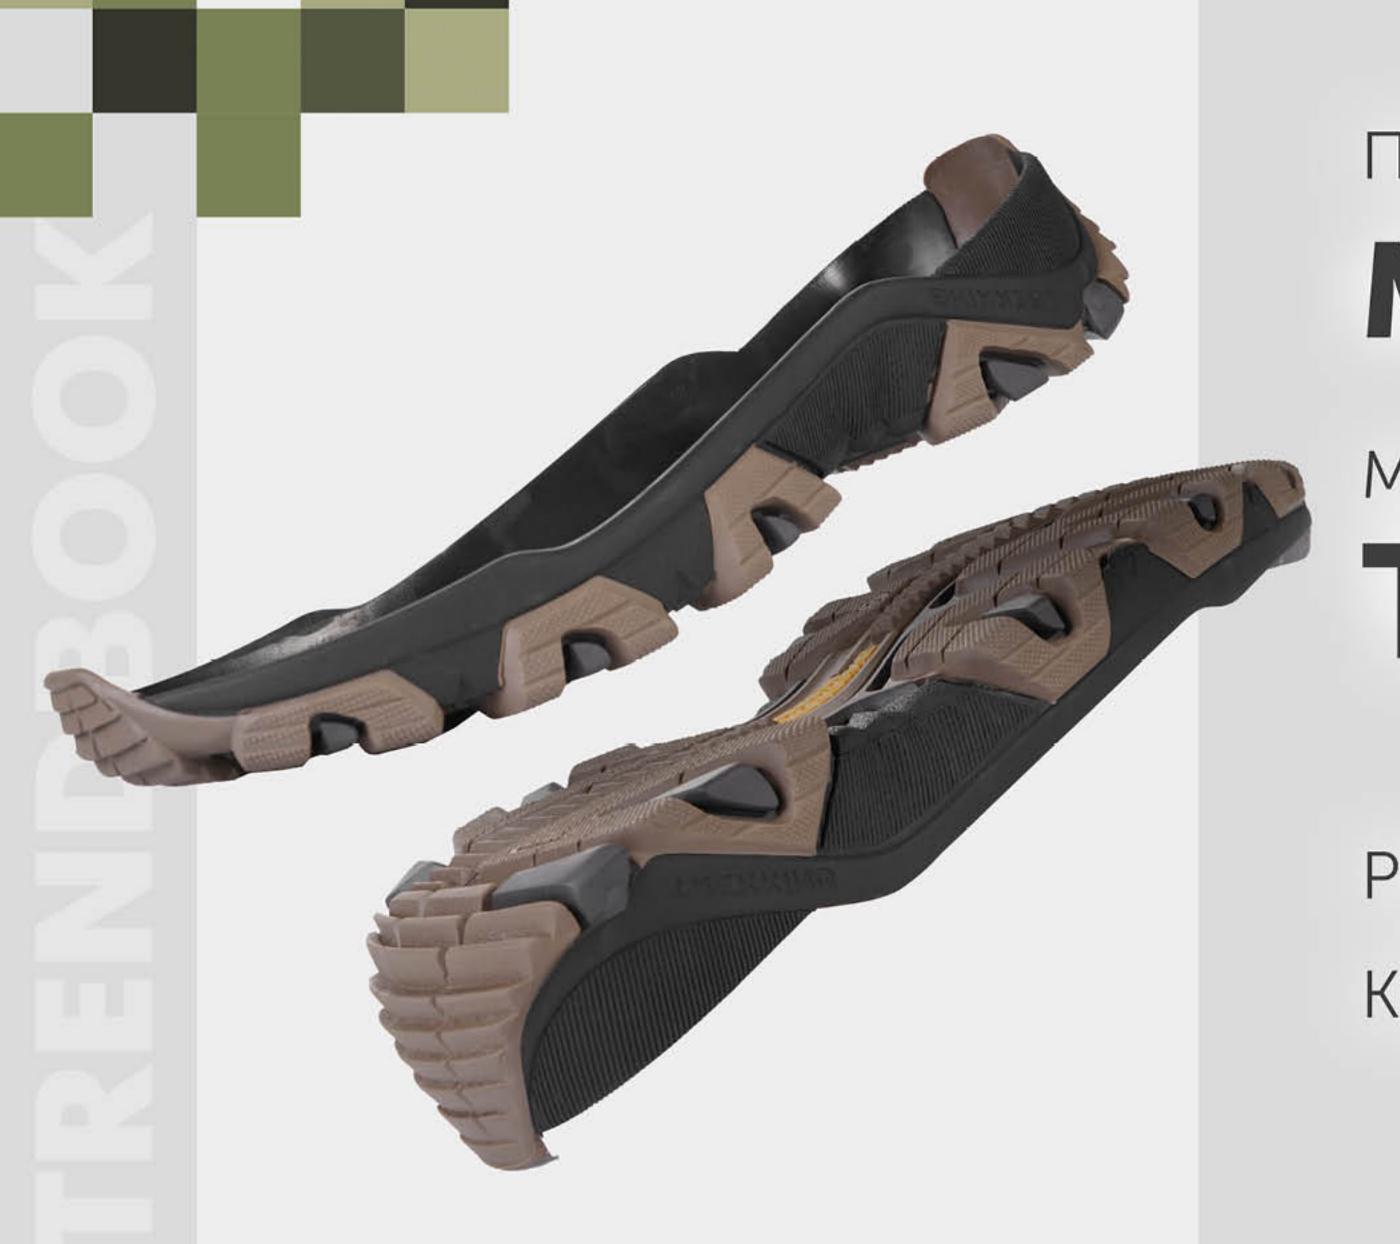

ПІДОШВА

## MOVER-9 TACTICAL

МАТЕРІАЛ

TR

РОЗМІР **40-45**КОЛОДКА **MOVER Y4** 

TR

# ПІДОШВА MOVER-9 TACTICAL

черн.№7(1,2,3)

черн.№7(1)/красн.зубцы(2)/черн.№7 губа(3)/вст.TREKKING force желт.прот./кр.прозр.мат TR бок

орех №1(1)/серо-кор.зубцы(2)/черн.№7 губа(3)/вст.TREKKING force желт.прот./кр.прозр.мат TR бок