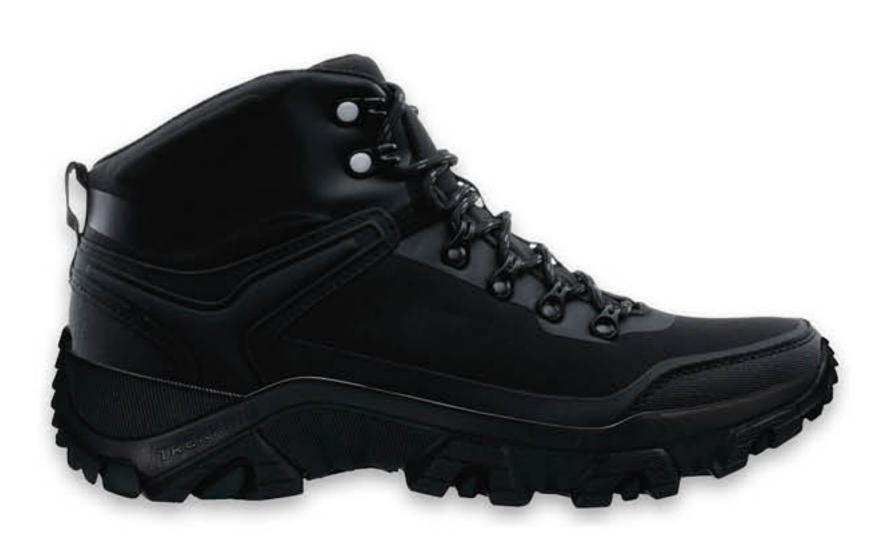

ПІДОШВА

## MOVER-9 TACTICAL

МАТЕРІАЛ

TR

РОЗМІР **40-45**КОЛОДКА **MOVER Y4** 

TR

# ПІДОШВА MOVER-9 TACTICAL









черн.№7(1,2,3)



черн.№7(1)/красн.зубцы(2)/черн.№7 губа(3)/вст.TREKKING force желт.прот./кр.прозр.мат TR бок



орех №1(1)/серо-кор.зубцы(2)/черн.№7 губа(3)/вст.TREKKING force желт.прот./кр.прозр.мат TR бок



сер.№15(1)/оранж.зубцы(2)/черн.№7 губа(3)/вст.TREKKING force желт.прот./кр.прозр.мат TR бок

#### ПДОШВА MOVER-9

#### ЗАХИСНІ ВСТАВКИ



W.24.08.01.M



W.24.08.03.M



W.24.08.02.M



W.24.08.04.M

### ПДОШВА MOVER-9

#### НЕЙЛОН CORDURA



W.24.08.05.M



W.24.08.07.M



W.24.08.06.M



W.24.08.08.M

#### ПДОШВА MOVER-9

#### низькі ботинки



W.24.08.09.M



W.24.08.11.M



W.24.08.10.M



W.24.08.12.M

### ПДОШВА MOVER-9

#### ТАКТИЧНІ



W.24.08.13.M



W.24.08.15.M



W.24.08.14.M



W.24.08.16.M