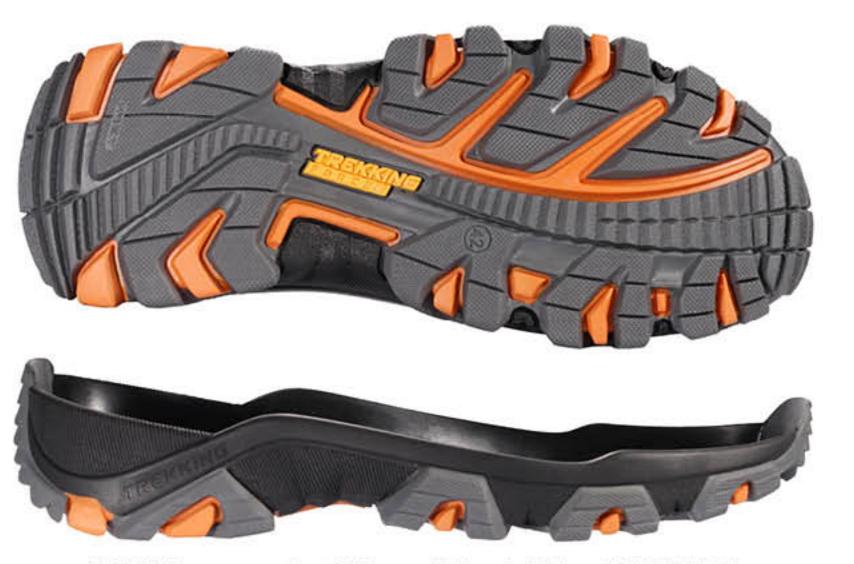

сер.№15(1)/оранж.зубцы(2)/черн.№7 губа(3)/вст.TREKKING force желт.прот./кр.прозр.мат TR бок