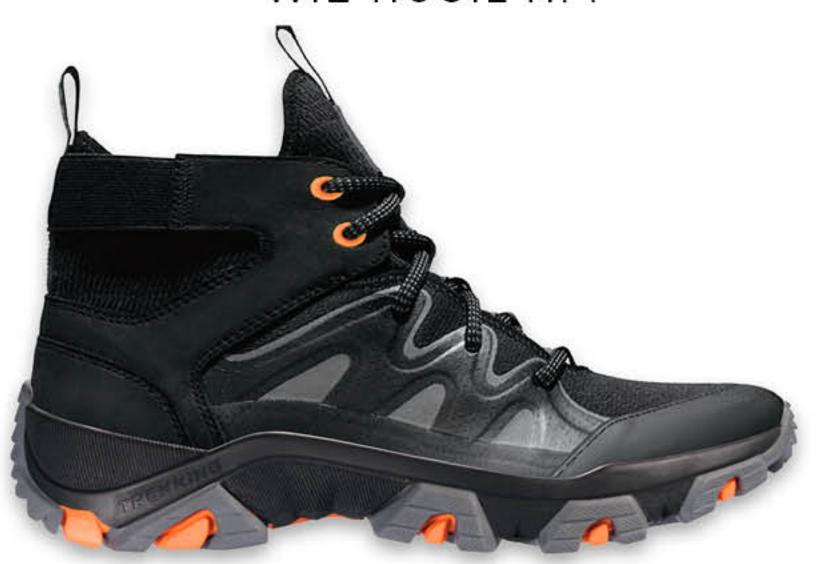

МАТЕРІАЛ

TR

РОЗМІР **40-45**КОЛОДКА **MOVER Y4** 

TR

# ПІДОШВА MOVER-9 TACTICAL









черн.№7(1,2,3)



черн.№7(1)/красн.зубцы(2)/черн.№7 губа(3)/вст.TREKKING force желт.прот./кр.прозр.мат TR бок



орех №1(1)/серо-кор.зубцы(2)/черн.№7 губа(3)/вст.TREKKING force желт.прот./кр.прозр.мат TR бок



сер.№15(1)/оранж.зубцы(2)/черн.№7 губа(3)/вст.TREKKING force желт.прот./кр.прозр.мат TR бок

#### ПДОШВА MOVER-9

#### ЗАХИСНІ ВСТАВКИ



W.24.08.01.M



W.24.08.03.M



W.24.08.02.M



W.24.08.04.M

### ПДОШВА MOVER-9

#### НЕЙЛОН CORDURA



W.24.08.05.M



W.24.08.07.M



W.24.08.06.M



W.24.08.08.M

#### ПДОШВА MOVER-9

#### низькі ботинки



W.24.08.09.M



W.24.08.11.M



W.24.08.10.M



W.24.08.12.M

### ПДОШВА MOVER-9

#### ТАКТИЧНІ



W.24.08.13.M



W.24.08.15.M



W.24.08.14.M



W.24.08.16.M