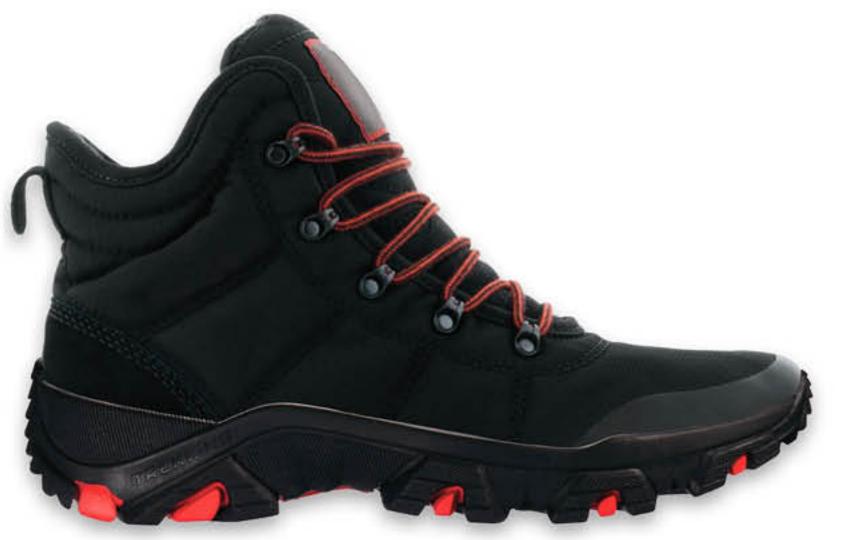

сер.№15(1)/оранж.зубцы(2)/черн.№7 губа(3)/вст.TREKKING force желт.прот./кр.прозр.мат TR бок