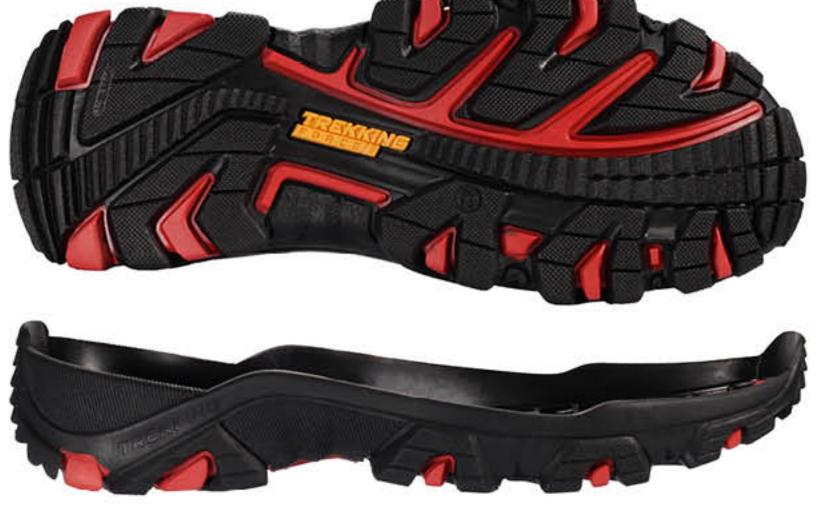

# ПІДОШВА MOVER-9 TACTICAL

черн.№7(1,2,3)

черн.№7(1)/красн.зубцы(2)/черн.№7 губа(3)/вст.TREKKING force желт.прот./кр.прозр.мат TR бок

орех №1(1)/серо-кор.зубцы(2)/черн.№7 губа(3)/вст.TREKKING force желт.прот./кр.прозр.мат TR бок