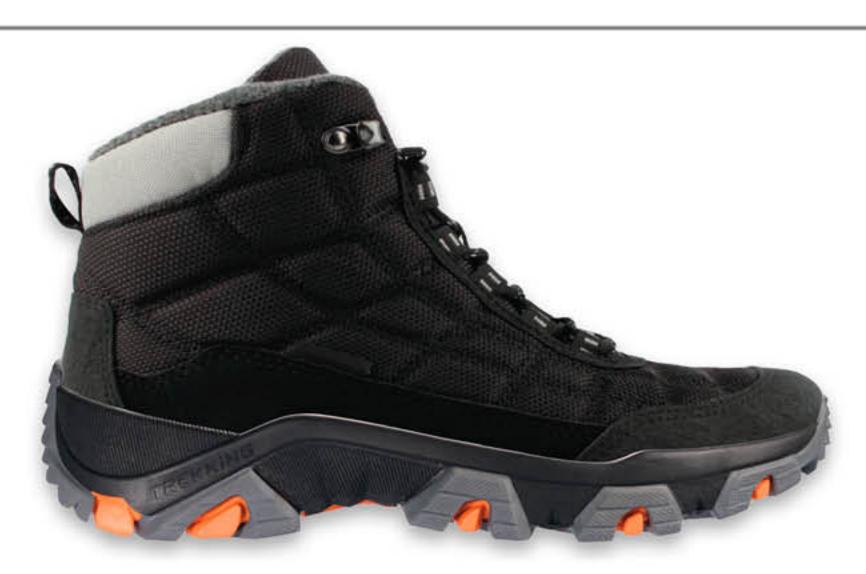

ПІДОШВА

## MOVER-9 TACTICAL

МАТЕРІАЛ

TR

РОЗМІР **40-45**КОЛОДКА **MOVER Y4** 

TR

# ПІДОШВА MOVER-9 TACTICAL









черн.№7(1,2,3)



черн.№7(1)/красн.зубцы(2)/черн.№7 губа(3)/вст.TREKKING force желт.прот./кр.прозр.мат TR бок



орех №1(1)/серо-кор.зубцы(2)/черн.№7 губа(3)/вст.TREKKING force желт.прот./кр.прозр.мат TR бок



сер.№15(1)/оранж.зубцы(2)/черн.№7 губа(3)/вст.TREKKING force желт.прот./кр.прозр.мат TR бок

#### ПДОШВА MOVER-9

#### ЗАХИСНІ ВСТАВКИ



W.24.08.01.M



W.24.08.03.M



W.24.08.02.M



W.24.08.04.M

### ПДОШВА MOVER-9

#### НЕЙЛОН CORDURA



W.24.08.05.M



W.24.08.07.M



W.24.08.06.M



W.24.08.08.M

#### ПДОШВА MOVER-9

#### низькі ботинки



W.24.08.09.M



W.24.08.11.M



W.24.08.10.M



W.24.08.12.M

### ПДОШВА MOVER-9

#### ТАКТИЧНІ



W.24.08.13.M



W.24.08.15.M



W.24.08.14.M



W.24.08.16.M