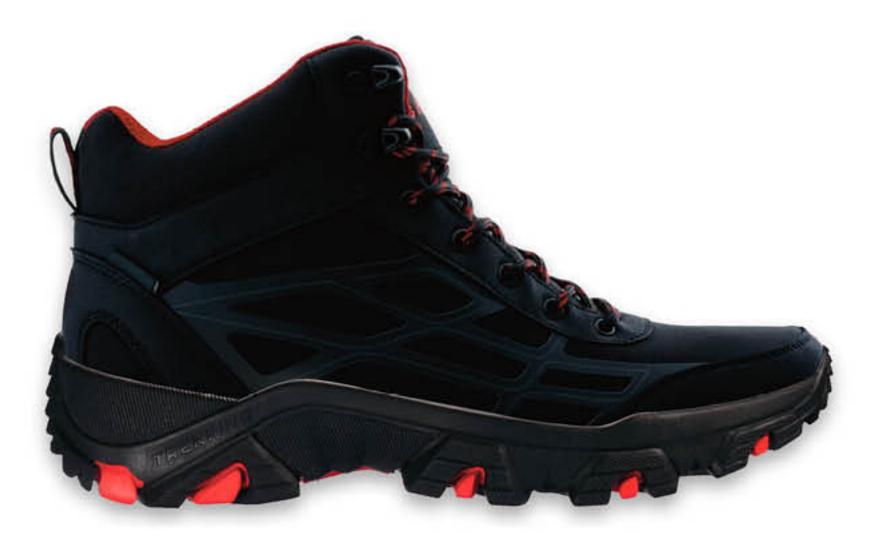

# ПІДОШВА MOVER-9 TACTICAL

черн.№7(1,2,3)

черн.№7(1)/красн.зубцы(2)/черн.№7 губа(3)/вст.TREKKING force желт.прот./кр.прозр.мат TR бок

орех №1(1)/серо-кор.зубцы(2)/черн.№7 губа(3)/вст.TREKKING force желт.прот./кр.прозр.мат TR бок

сер.№15(1)/оранж.зубцы(2)/черн.№7 губа(3)/вст.TREKKING force желт.прот./кр.прозр.мат TR бок