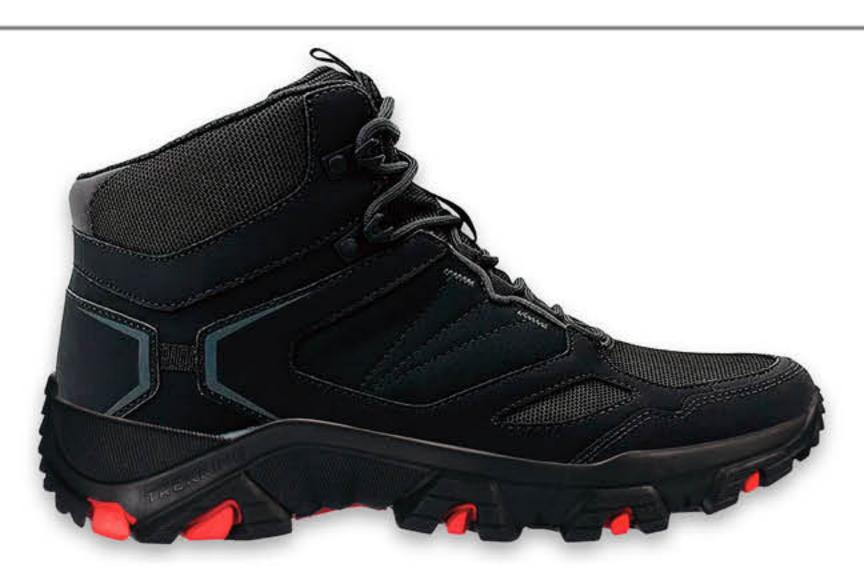

сер.№15(1)/оранж.зубцы(2)/черн.№7 губа(3)/вст.TREKKING force желт.прот./кр.прозр.мат TR бок