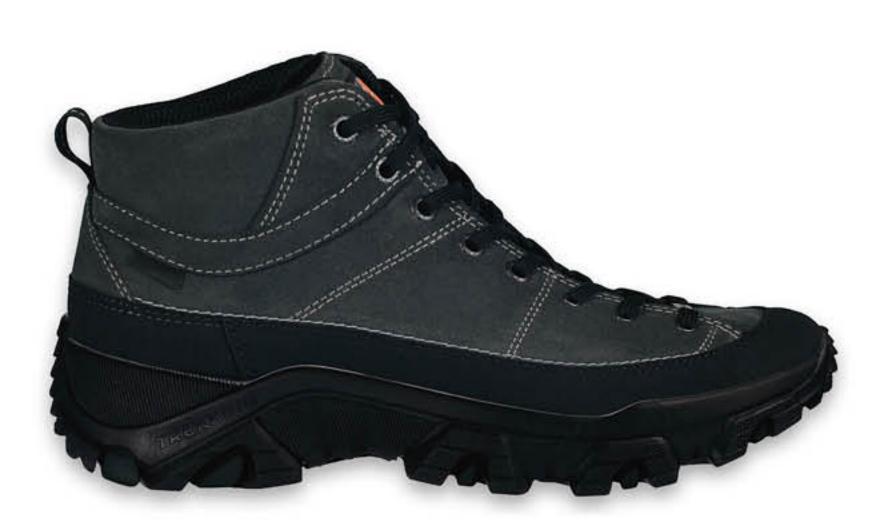

сер.№15(1)/оранж.зубцы(2)/черн.№7 губа(3)/вст.TREKKING force желт.прот./кр.прозр.мат TR бок