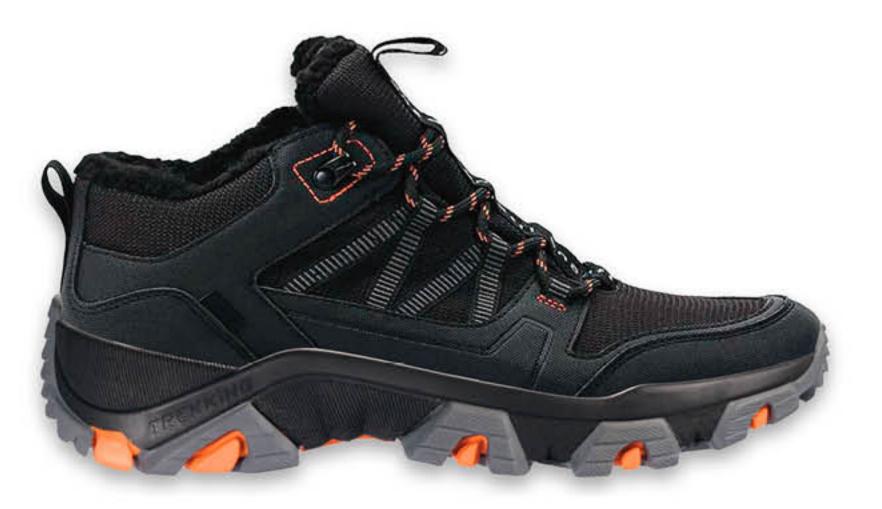

# ПІДОШВА MOVER-9 TACTICAL

черн.№7(1,2,3)

черн.№7(1)/красн.зубцы(2)/черн.№7 губа(3)/вст.TREKKING force желт.прот./кр.прозр.мат TR бок

орех №1(1)/серо-кор.зубцы(2)/черн.№7 губа(3)/вст.TREKKING force желт.прот./кр.прозр.мат TR бок