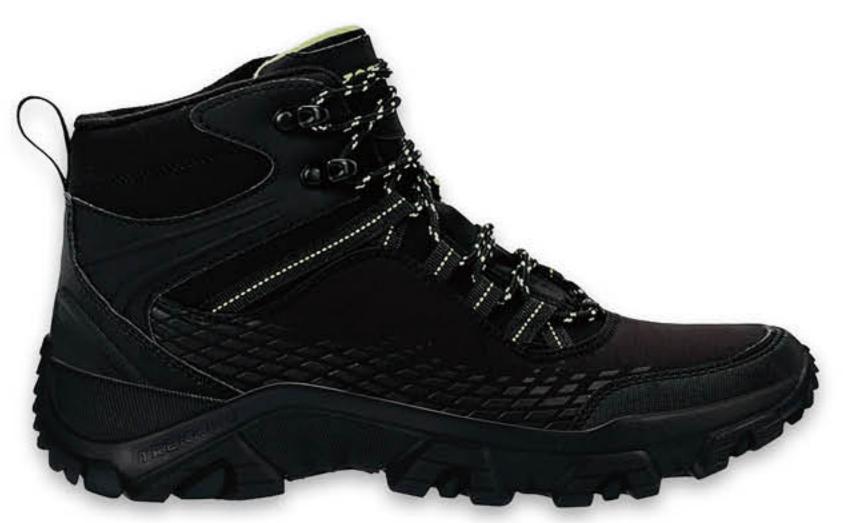

ПІДОШВА

## MOVER-9 TACTICAL

МАТЕРІАЛ

TR

РОЗМІР **40-45**КОЛОДКА **MOVER Y4** 

TR

# ПІДОШВА MOVER-9 TACTICAL









черн.№7(1,2,3)



черн.№7(1)/красн.зубцы(2)/черн.№7 губа(3)/вст.TREKKING force желт.прот./кр.прозр.мат TR бок



орех №1(1)/серо-кор.зубцы(2)/черн.№7 губа(3)/вст.TREKKING force желт.прот./кр.прозр.мат TR бок



сер.№15(1)/оранж.зубцы(2)/черн.№7 губа(3)/вст.TREKKING force желт.прот./кр.прозр.мат TR бок

#### ПДОШВА MOVER-9

#### ЗАХИСНІ ВСТАВКИ



W.24.08.01.M



W.24.08.03.M



W.24.08.02.M



W.24.08.04.M

### ПДОШВА MOVER-9

#### НЕЙЛОН CORDURA



W.24.08.05.M



W.24.08.07.M



W.24.08.06.M



W.24.08.08.M

#### ПДОШВА MOVER-9

#### низькі ботинки



W.24.08.09.M



W.24.08.11.M



W.24.08.10.M



W.24.08.12.M

### ПДОШВА MOVER-9

#### ТАКТИЧНІ



W.24.08.13.M



W.24.08.15.M



W.24.08.14.M



W.24.08.16.M