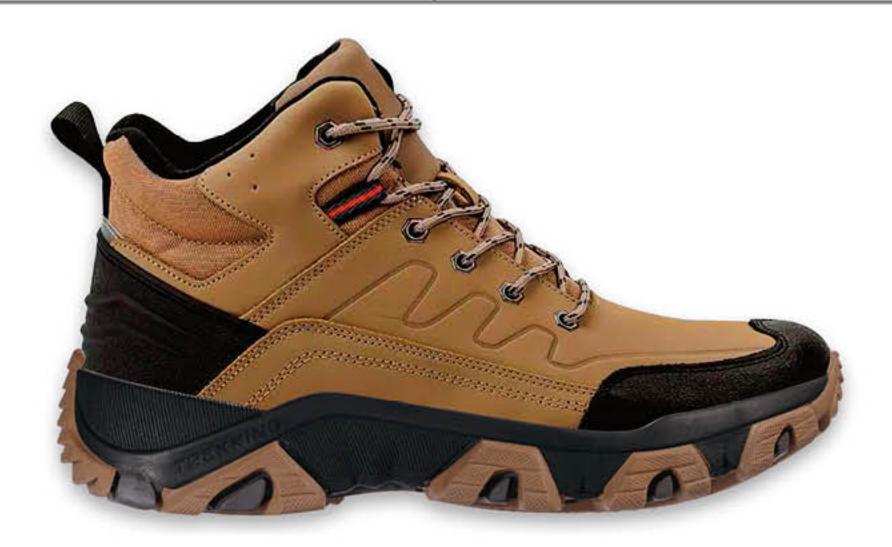

сер.№15(1)/оранж.зубцы(2)/черн.№7 губа(3)/вст.TREKKING force желт.прот./кр.прозр.мат TR бок