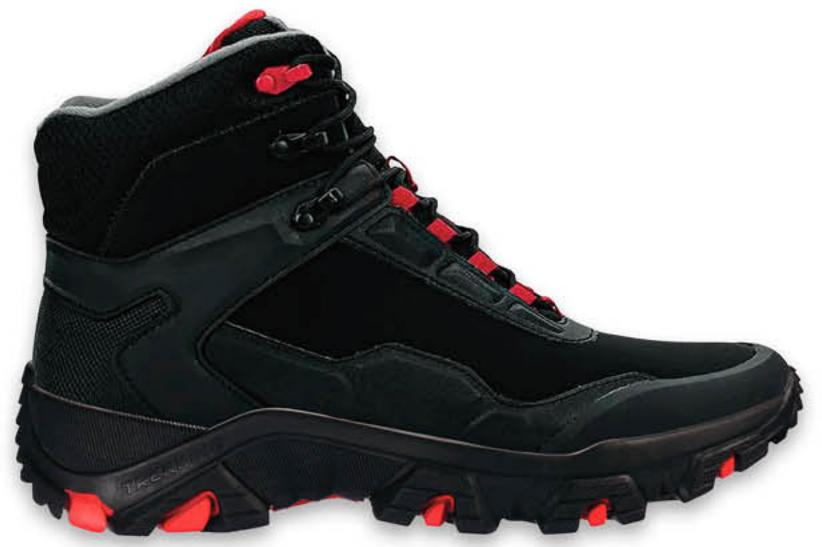

## MOVER-9 TACTICAL

МАТЕРІАЛ

TR

РОЗМІР **40-45**КОЛОДКА **MOVER Y4** 

TR

# ПІДОШВА MOVER-9 TACTICAL

черн.№7(1,2,3)

черн.№7(1)/красн.зубцы(2)/черн.№7 губа(3)/вст.TREKKING force желт.прот./кр.прозр.мат TR бок

орех №1(1)/серо-кор.зубцы(2)/черн.№7 губа(3)/вст.TREKKING force желт.прот./кр.прозр.мат TR бок