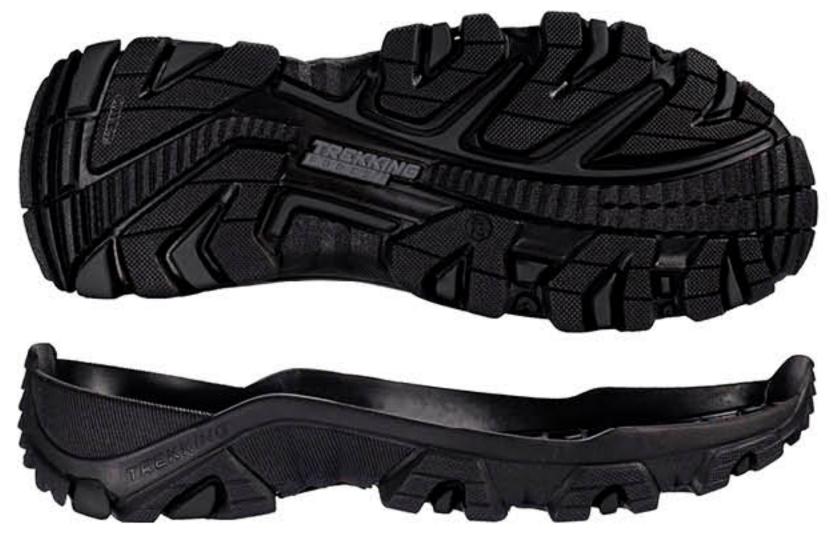

# ПІДОШВА MOVER-9 TACTICAL

черн.№7(1,2,3)

черн.№7(1)/красн.зубцы(2)/черн.№7 губа(3)/вст.TREKKING force желт.прот./кр.прозр.мат TR бок

орех №1(1)/серо-кор.зубцы(2)/черн.№7 губа(3)/вст.TREKKING force желт.прот./кр.прозр.мат TR бок

сер.№15(1)/оранж.зубцы(2)/черн.№7 губа(3)/вст.TREKKING force желт.прот./кр.прозр.мат TR бок