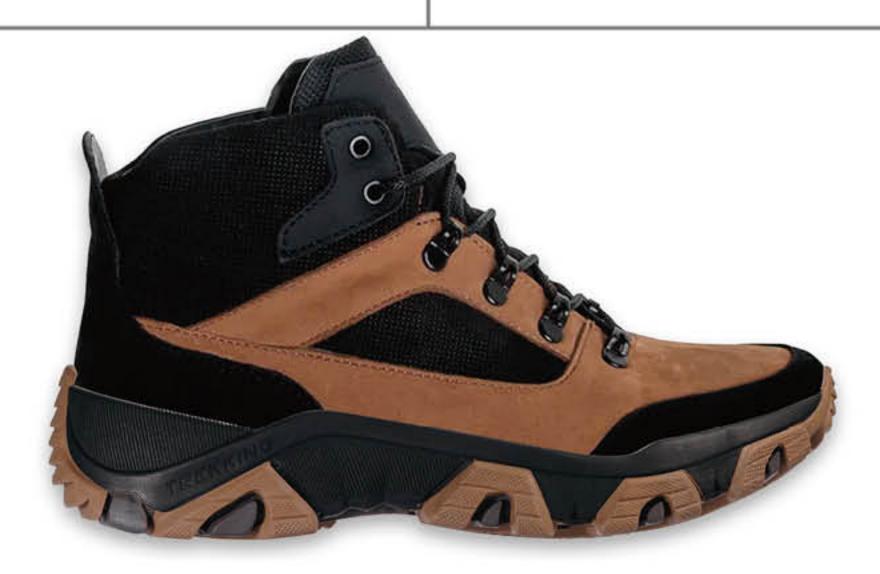

# ПІДОШВА MOVER-9 TACTICAL

черн.№7(1,2,3)

черн.№7(1)/красн.зубцы(2)/черн.№7 губа(3)/вст.TREKKING force желт.прот./кр.прозр.мат TR бок

орех №1(1)/серо-кор.зубцы(2)/черн.№7 губа(3)/вст.TREKKING force желт.прот./кр.прозр.мат TR бок