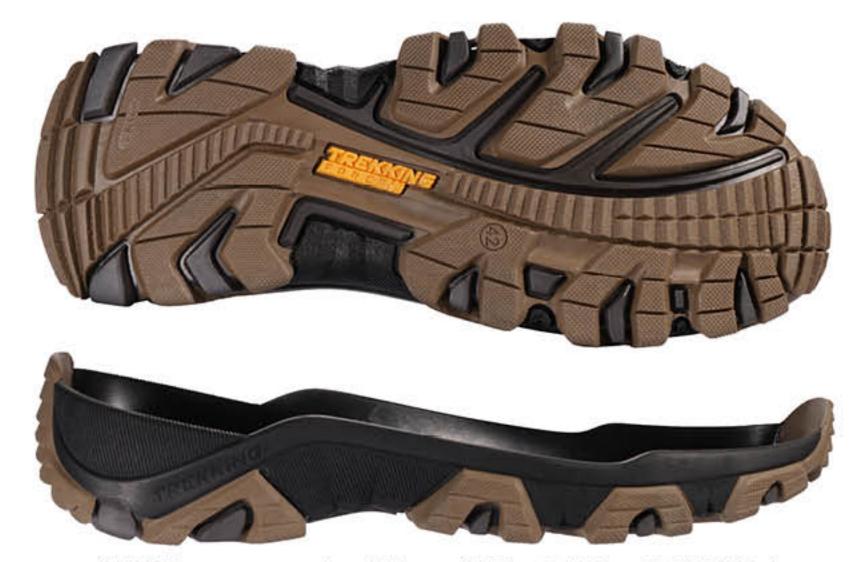

# ПІДОШВА MOVER-9 TACTICAL

черн.№7(1,2,3)

черн.№7(1)/красн.зубцы(2)/черн.№7 губа(3)/вст.TREKKING force желт.прот./кр.прозр.мат TR бок

орех №1(1)/серо-кор.зубцы(2)/черн.№7 губа(3)/вст.TREKKING force желт.прот./кр.прозр.мат TR бок