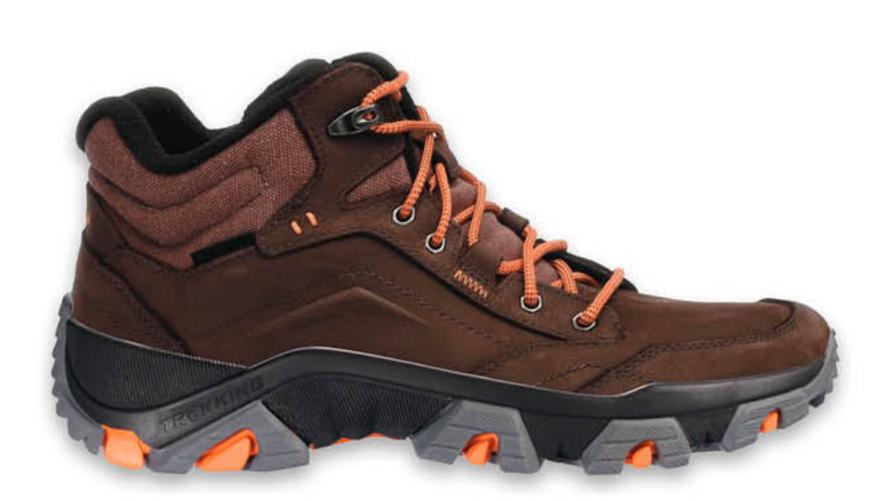

# ПІДОШВА MOVER-9 TACTICAL

черн.№7(1,2,3)

черн.№7(1)/красн.зубцы(2)/черн.№7 губа(3)/вст.TREKKING force желт.прот./кр.прозр.мат TR бок

орех №1(1)/серо-кор.зубцы(2)/черн.№7 губа(3)/вст.TREKKING force желт.прот./кр.прозр.мат TR бок