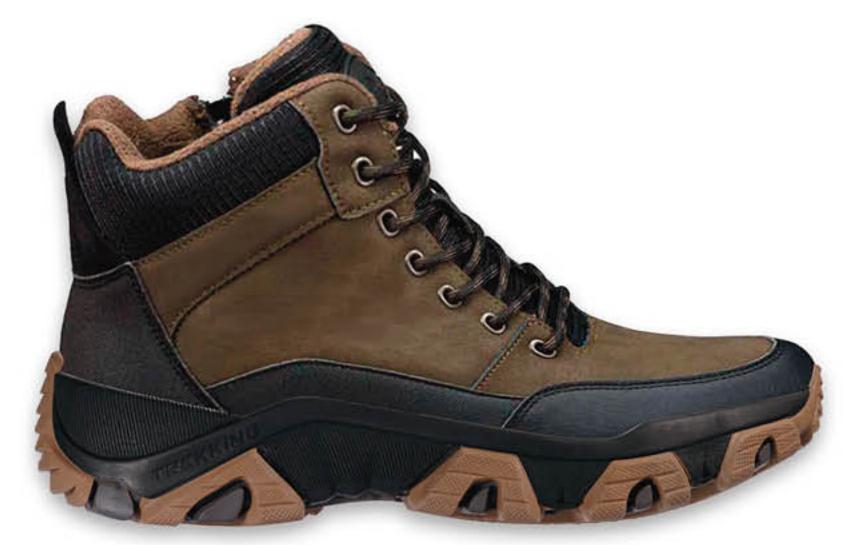

# ПІДОШВА MOVER-9 TACTICAL

черн.№7(1,2,3)

черн.№7(1)/красн.зубцы(2)/черн.№7 губа(3)/вст.TREKKING force желт.прот./кр.прозр.мат TR бок

орех №1(1)/серо-кор.зубцы(2)/черн.№7 губа(3)/вст.TREKKING force желт.прот./кр.прозр.мат TR бок