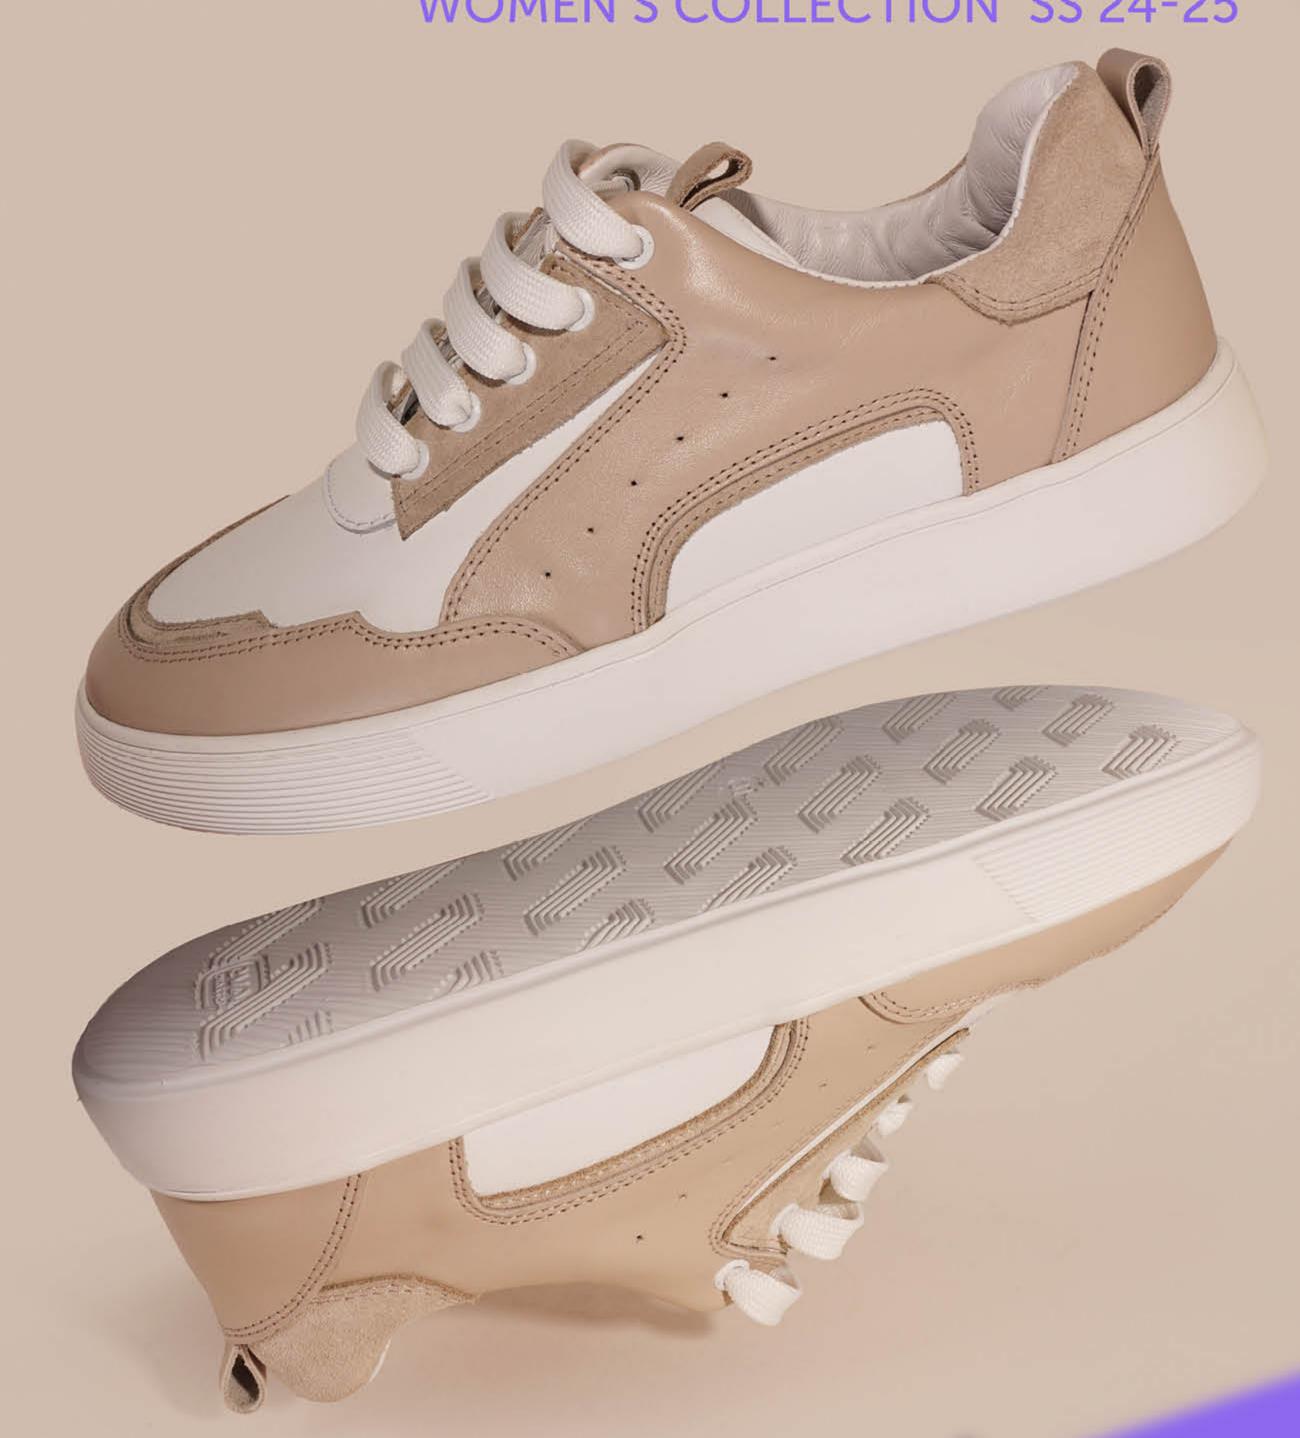

WOMEN'S COLLECTION SS 24-25

ПІДОШВА / SOLE

## LIKE

MATEPIAЛ / MATERIAL

EVA

FAMILY LOOK

PO3MIP / SIZE 36-46

КОЛОДКА / SHOE LAST

LIKE 37 T, Y

#### колодка / shoe last LIKE 37 T, Y

ВАРІАНТИ ВЕРХУ / UPPER OPTIONS

РОЗМІРИ / SIZES **36-40** 