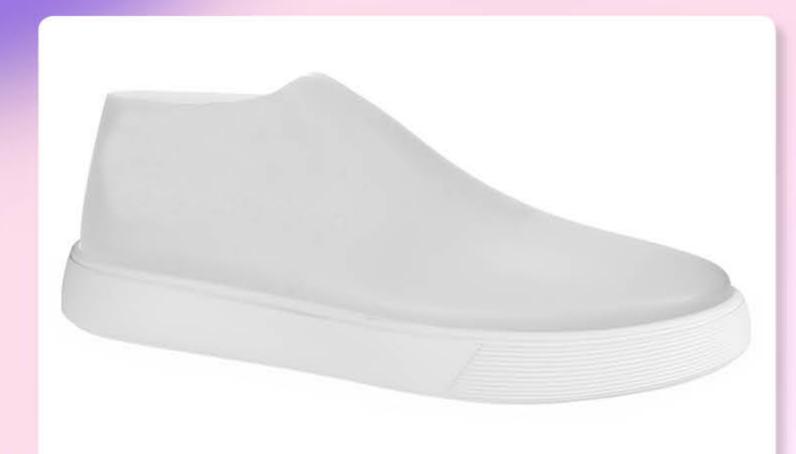

#### підошва / sole LIKE EVA

## LIKE

MATEPIAЛ / MATERIAL

EVA

FAMILY LOOK

PO3MIP / SIZE 36-46

КОЛОДКА / SHOE LAST

LIKE 37 T, Y