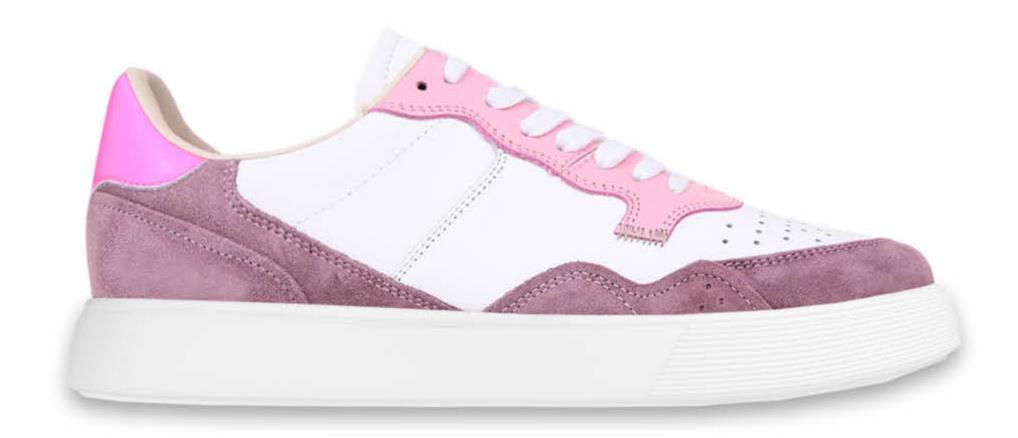

#### колодка / shoe last LIKE 37 T, Y

ВАРІАНТИ ВЕРХУ / UPPER OPTIONS

РОЗМІРИ / SIZES **36-40** 

#### ТЕНДЕНЦІЯ БІЛЕ ВЗУТТЯ

SS.24-25.03.05.W

SS.24-25.03.06.W

SS.24-25.03.07.W

SS.24-25.03.08.W