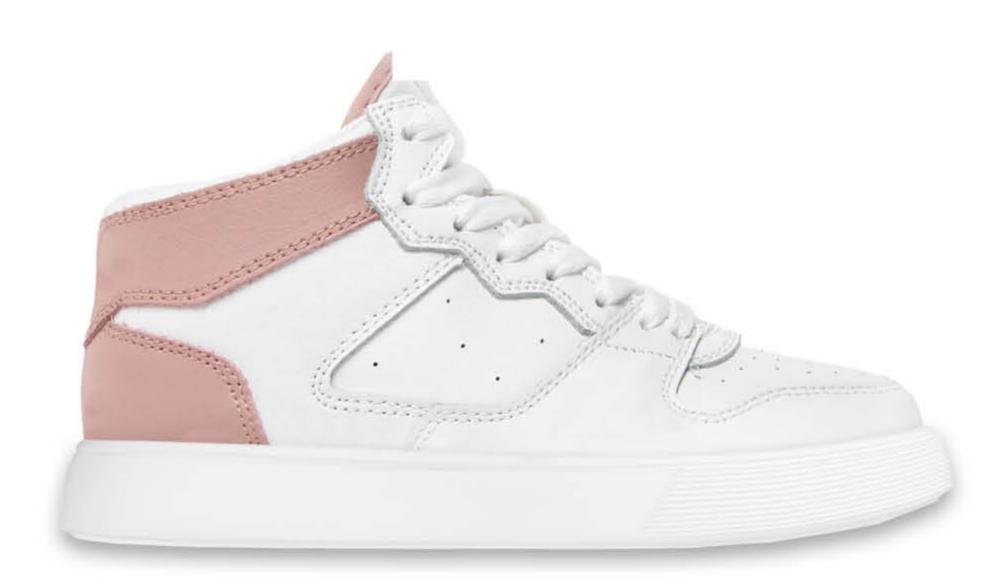

#### колодка / shoe last LIKE 37 T, Y

ВАРІАНТИ ВЕРХУ / UPPER OPTIONS

РОЗМІРИ / SIZES **36-40** 

#### для замовлення жіночої моделі

FOR ORDER WOMEN'S MODEL

Колодка / Shoe last: LIKE 37 T, 37 Y

Підошва / Sole: **LIKE** Розміри / Sizes: **36-40** Матеріал / Material: **EVA** 