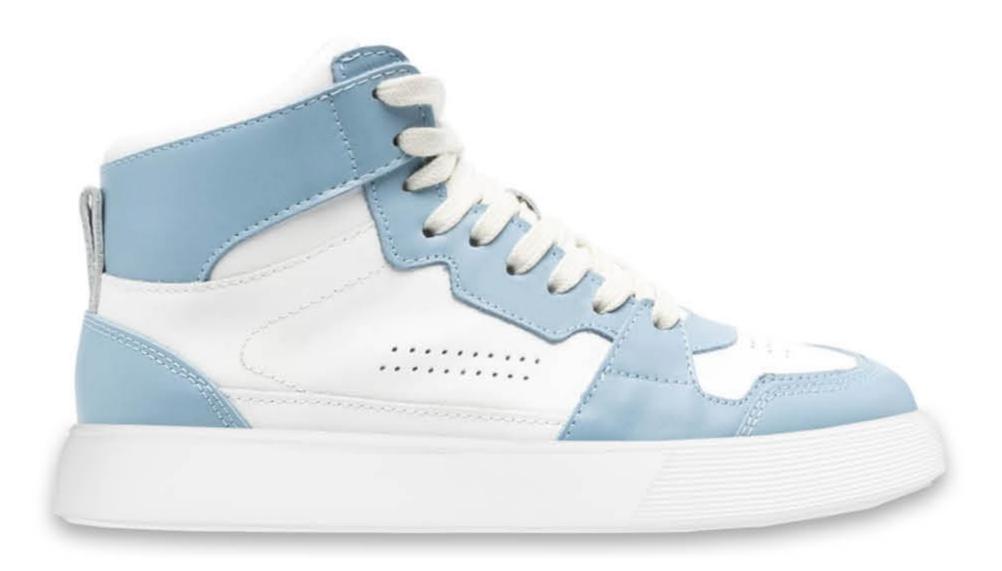

#### колодка / shoe last LIKE 37 T, Y

ВАРІАНТИ ВЕРХУ / UPPER OPTIONS

РОЗМІРИ / SIZES **36-40** 

#### для замовлення жіночої моделі

FOR ORDER WOMEN'S MODEL

Колодка / Shoe last: LIKE 37 T, 37 Y

Підошва / Sole: **LIKE** Розміри / Sizes: **36-40** Матеріал / Material: **EVA** 