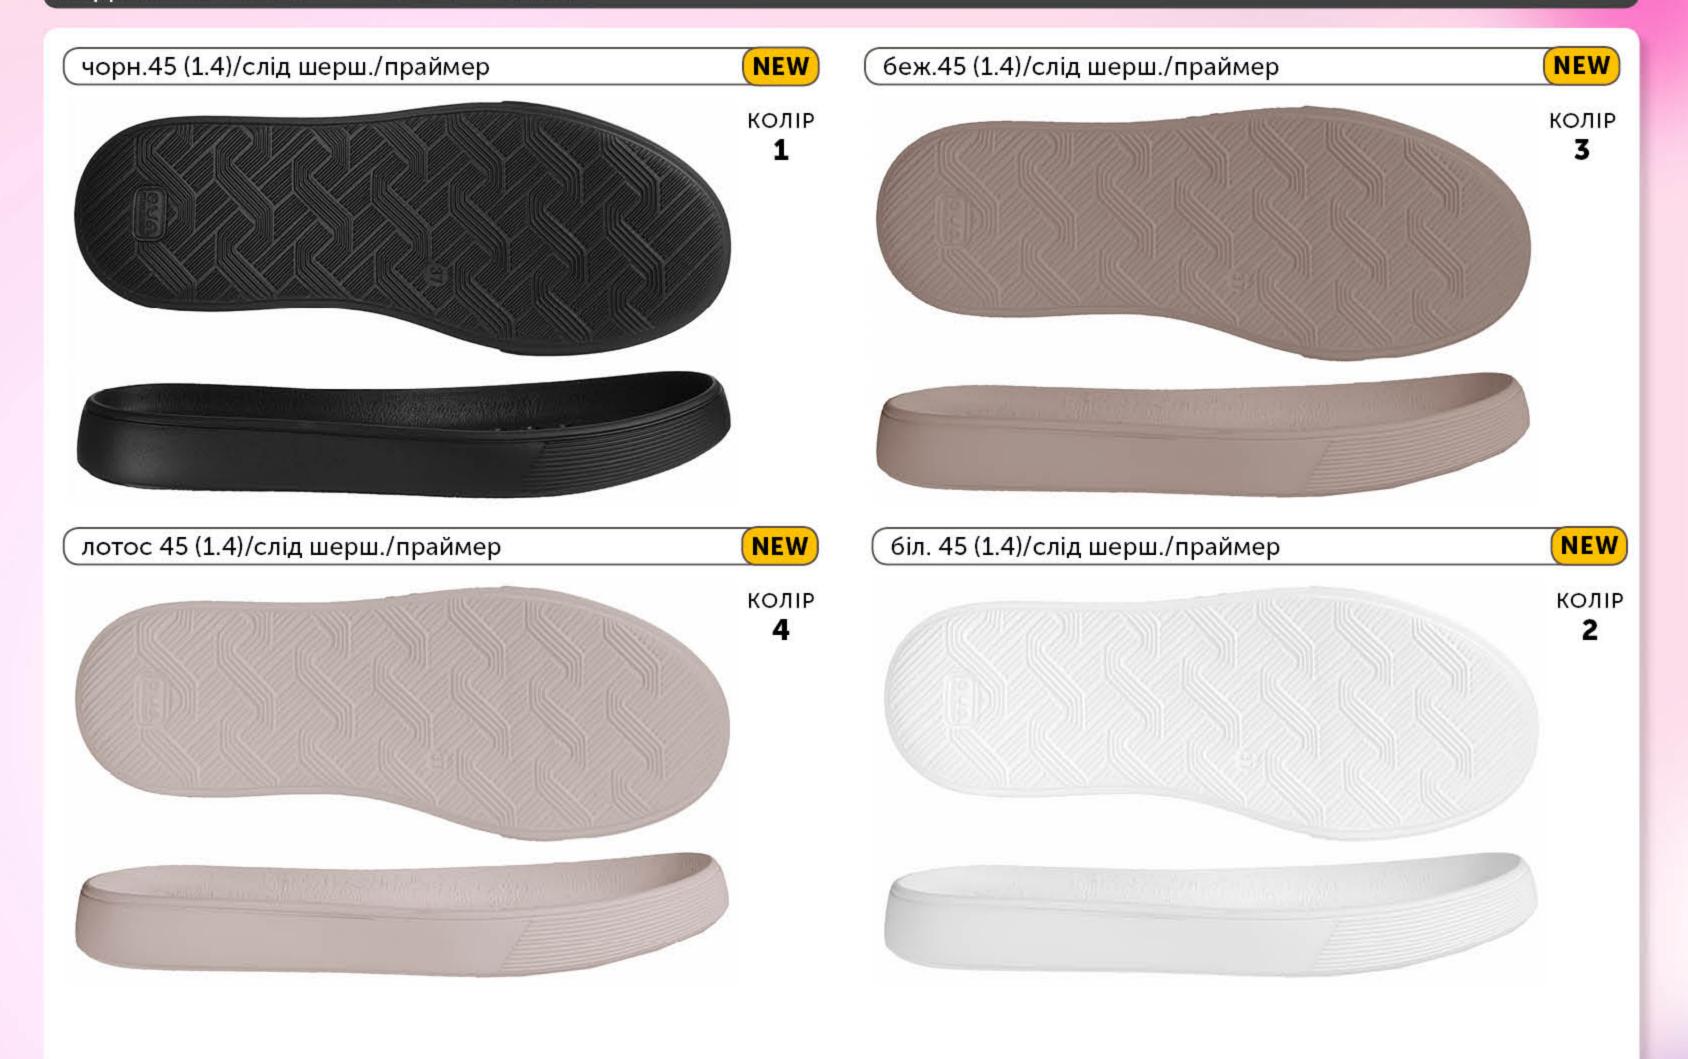

#### колодка / shoe last LIKE 37 T, Y

ВАРІАНТИ ВЕРХУ / UPPER OPTIONS

РОЗМІРИ / SIZES **36-40** 

#### підошва / sole LIKE EVA

#### для замовлення чоловічої моделі

FOR ORDER MEN'S MODEL

Колодка / Shoe last: LIKE 42 T

Підошва / Sole: **LIKE**Розміри / Sizes: **41-46**Матеріал / Material: **EVA** 

#### для замовлення жіночої моделі

FOR ORDER WOMEN'S MODEL

Колодка / Shoe last: LIKE 37 T, 37 Y

Підошва / Sole: **LIKE** Розміри / Sizes: **36-40** Матеріал / Material: **EVA** 