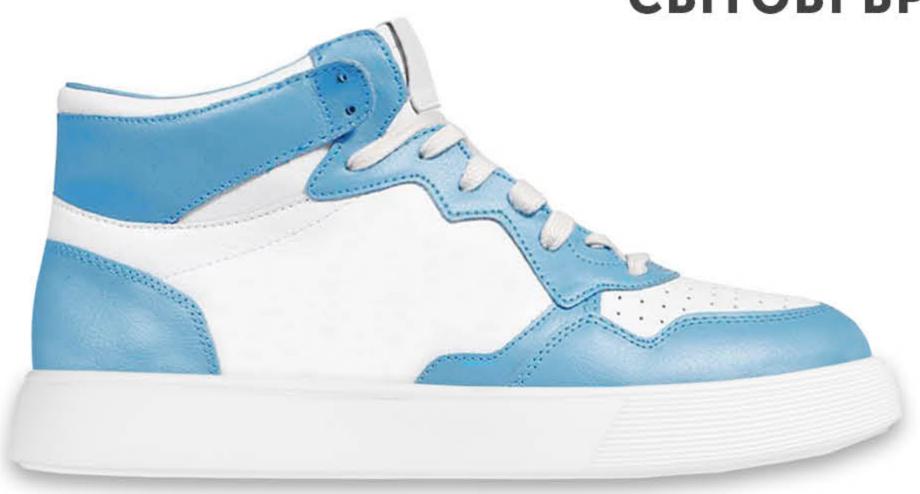

#### колодка / shoe last LIKE 37 T, Y

ВАРІАНТИ ВЕРХУ / UPPER OPTIONS

РОЗМІРИ / SIZES **36-40** 

#### для замовлення жіночої моделі

FOR ORDER WOMEN'S MODEL

Колодка / Shoe last: LIKE 37 T, 37 Y

Підошва / Sole: **LIKE** Розміри / Sizes: **36-40** Матеріал / Material: **EVA** 