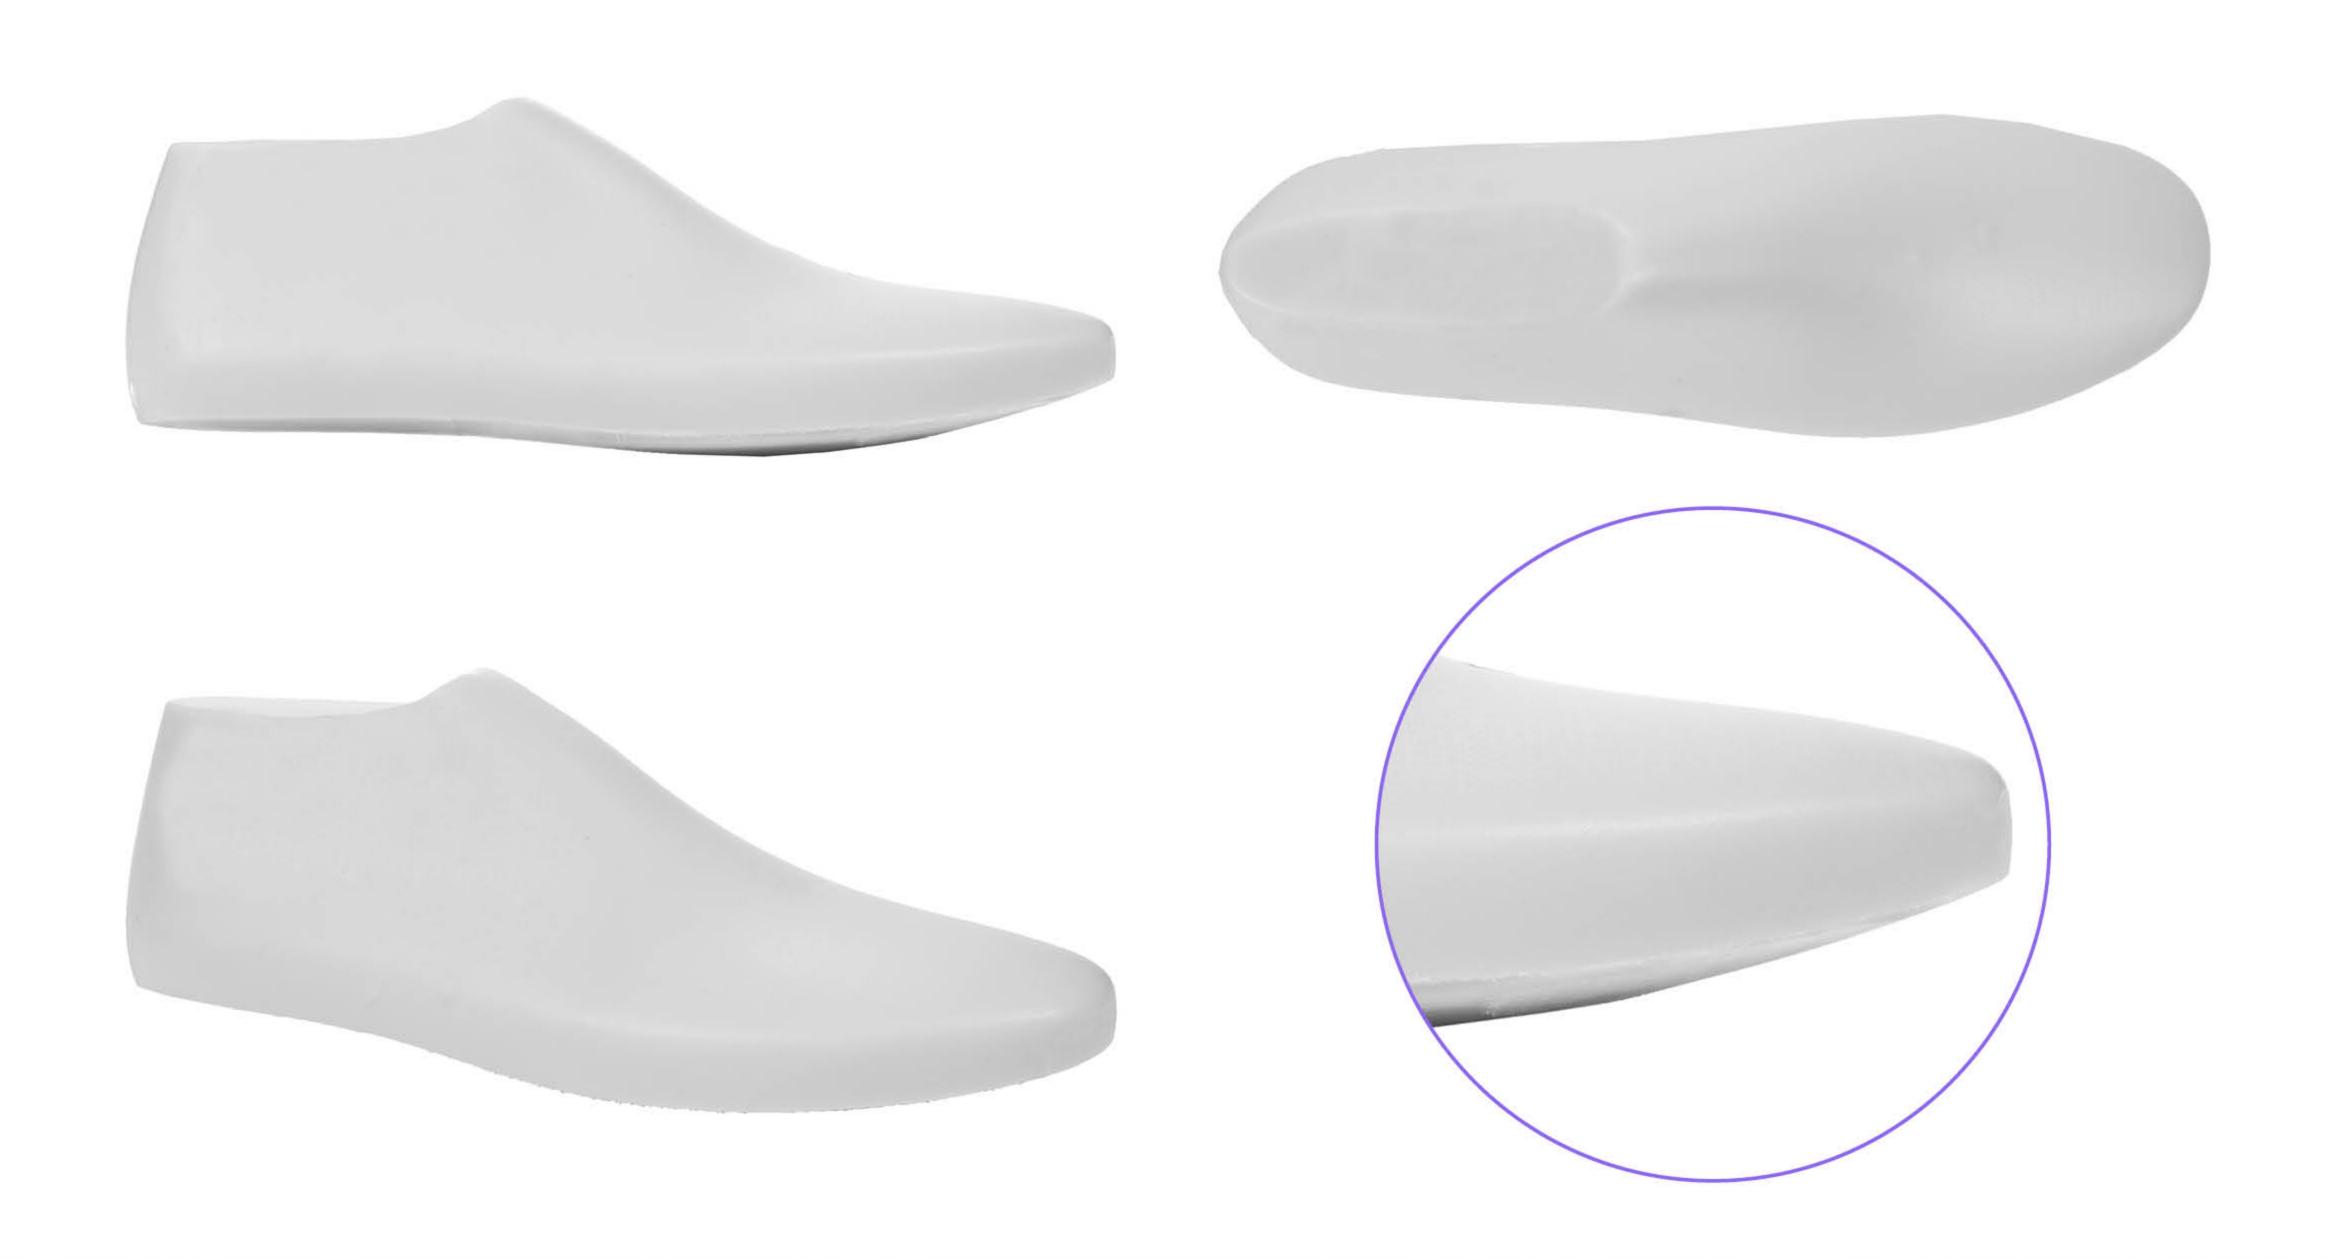

# **НОВА КОЛОДКА**NEW SHOE LAST

#### колодка / shoe last LIKE 37 T, Y

ВАРІАНТИ ВЕРХУ / UPPER OPTIONS

РОЗМІРИ / SIZES **36-40** 

#### для замовлення жіночої моделі

FOR ORDER WOMEN'S MODEL

Колодка / Shoe last: LIKE 37 T, 37 Y

Підошва / Sole: **LIKE** Розміри / Sizes: **36-40** Матеріал / Material: **EVA** 