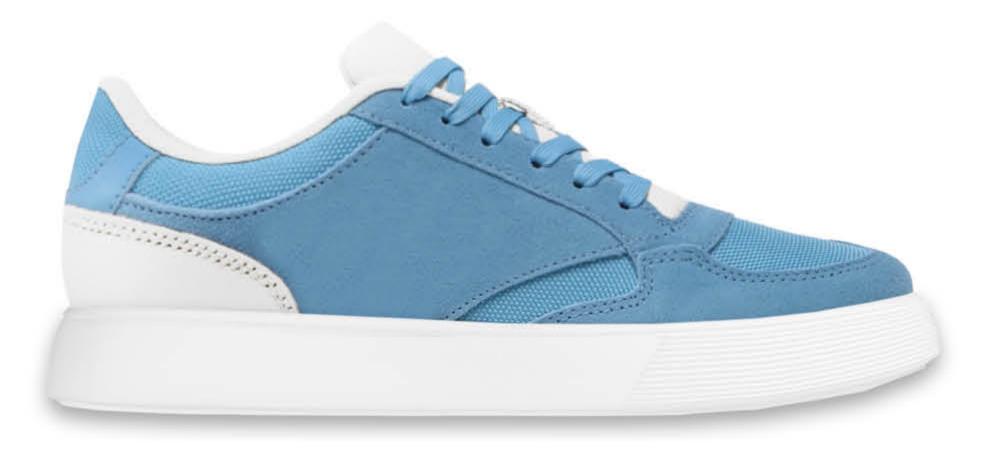

#### колодка / shoe last LIKE 37 T, Y

ВАРІАНТИ ВЕРХУ / UPPER OPTIONS

РОЗМІРИ / SIZES **36-40** 

#### БАЗОВА ПІДБІРКА

SS.24-25.03.01.W

SS.24-25.03.02.W

SS.24-25.03.03.W

SS.24-25.03.04.W