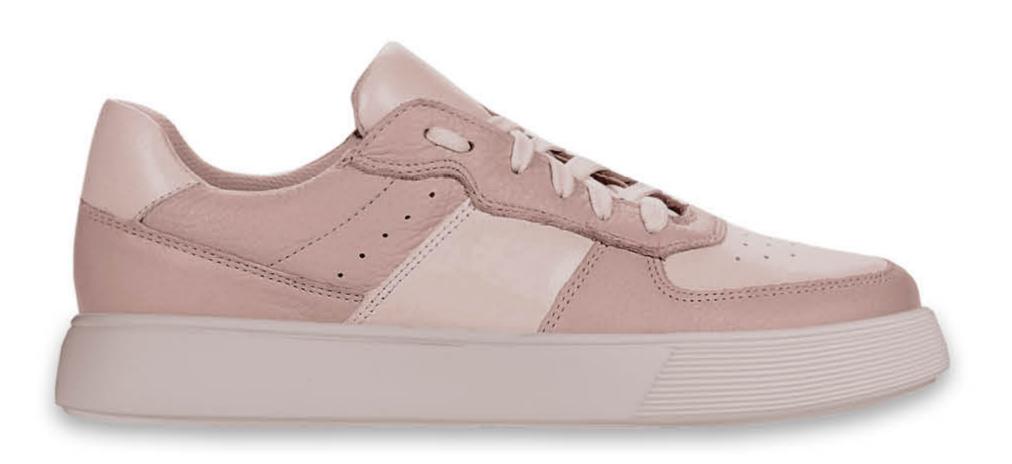

#### колодка / shoe last LIKE 37 T, Y

ВАРІАНТИ ВЕРХУ / UPPER OPTIONS

РОЗМІРИ / SIZES **36-40** 

#### ТЕНДЕНЦІЯ НЮДОВІ ВІДТІНКИ

SS.24-25.03.09.W

SS.24-25.03.10.W

SS.24-25.03.11.W

SS.24-25.03.12.W