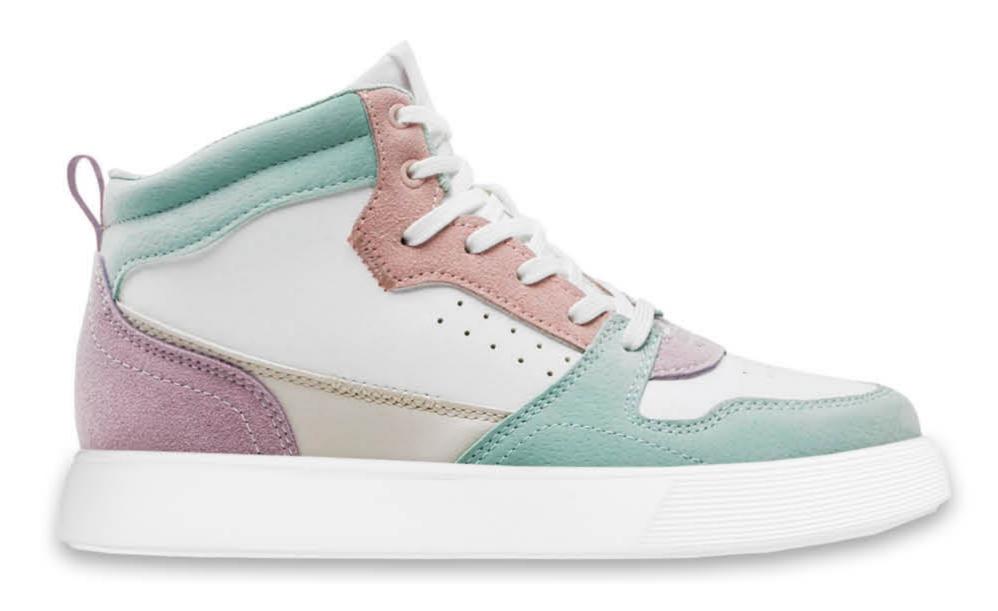

#### колодка / shoe last LIKE 37 T, Y

ВАРІАНТИ ВЕРХУ / UPPER OPTIONS

РОЗМІРИ / SIZES **36-40** 

#### для замовлення жіночої моделі

FOR ORDER WOMEN'S MODEL

Колодка / Shoe last: LIKE 37 T, 37 Y

Підошва / Sole: **LIKE** Розміри / Sizes: **36-40** Матеріал / Material: **EVA** 