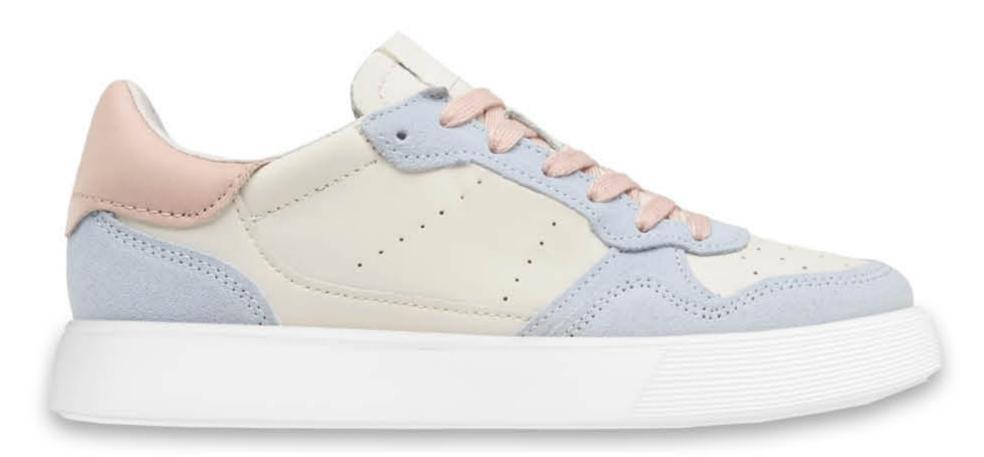

#### колодка / shoe last LIKE 37 T, Y

ВАРІАНТИ ВЕРХУ / UPPER OPTIONS

РОЗМІРИ / SIZES **36-40** 

#### ТЕНДЕНЦІЯ НЮДОВІ ВІДТІНКИ

SS.24-25.03.09.W

SS.24-25.03.10.W

SS.24-25.03.11.W

SS.24-25.03.12.W