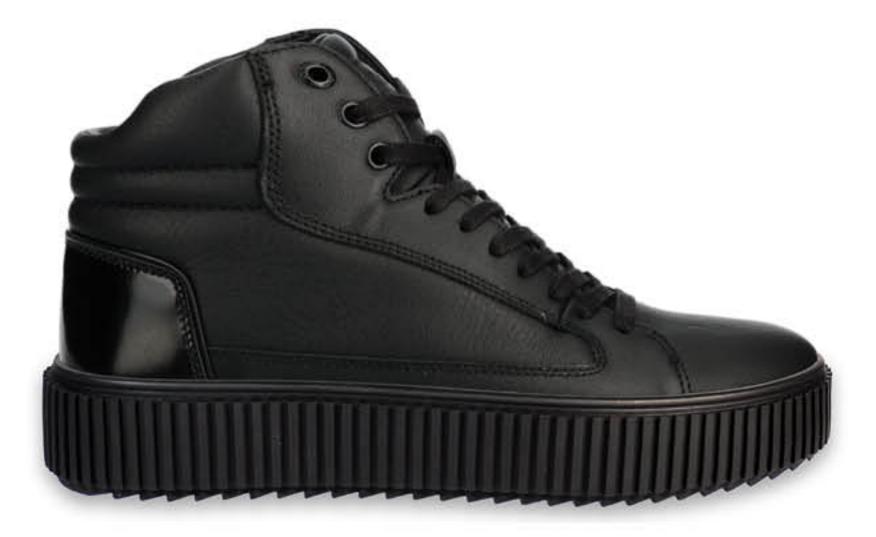

## підошва / sole BLACK-11 TR

FW.24-26.05.01.M

FW.24-26.05.03.M

FW.24-26.05.02.M

FW.24-26.05.04.M

FW.24-26.05.05.M

FW.24-26.05.07.M

FW.24-26.05.06.M