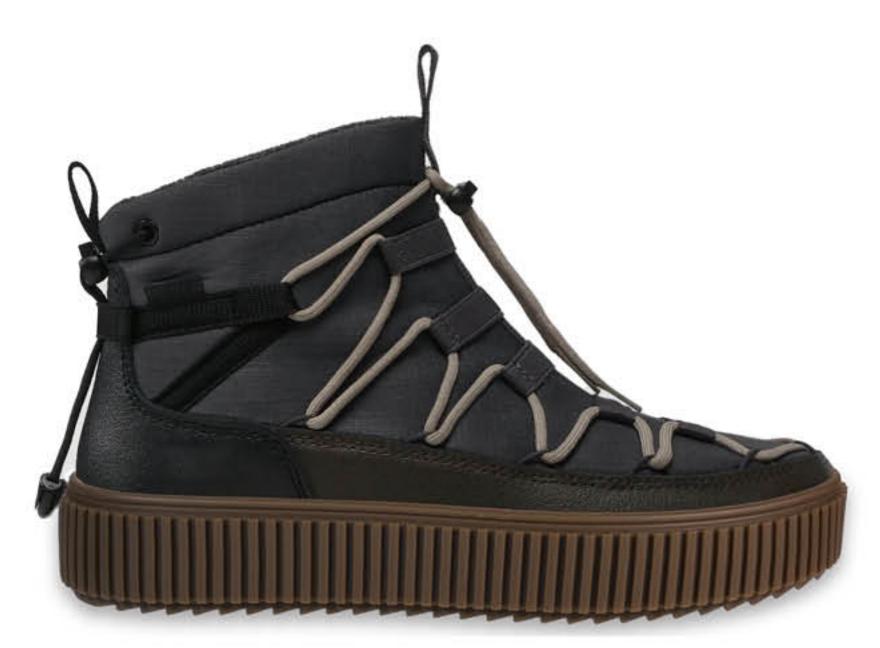

## колодка / SHOE LAST BLACK Y

BAPIAHTH BEPXY / UPPER OPTIONS

POSMIPH / SIZES 40-45

## підошва / sole BLACK-11 TR

FW.24-26.05.01.M

FW.24-26.05.03.M

FW.24-26.05.02.M

FW.24-26.05.04.M

FW.24-26.05.05.M

FW.24-26.05.07.M

FW.24-26.05.06.M