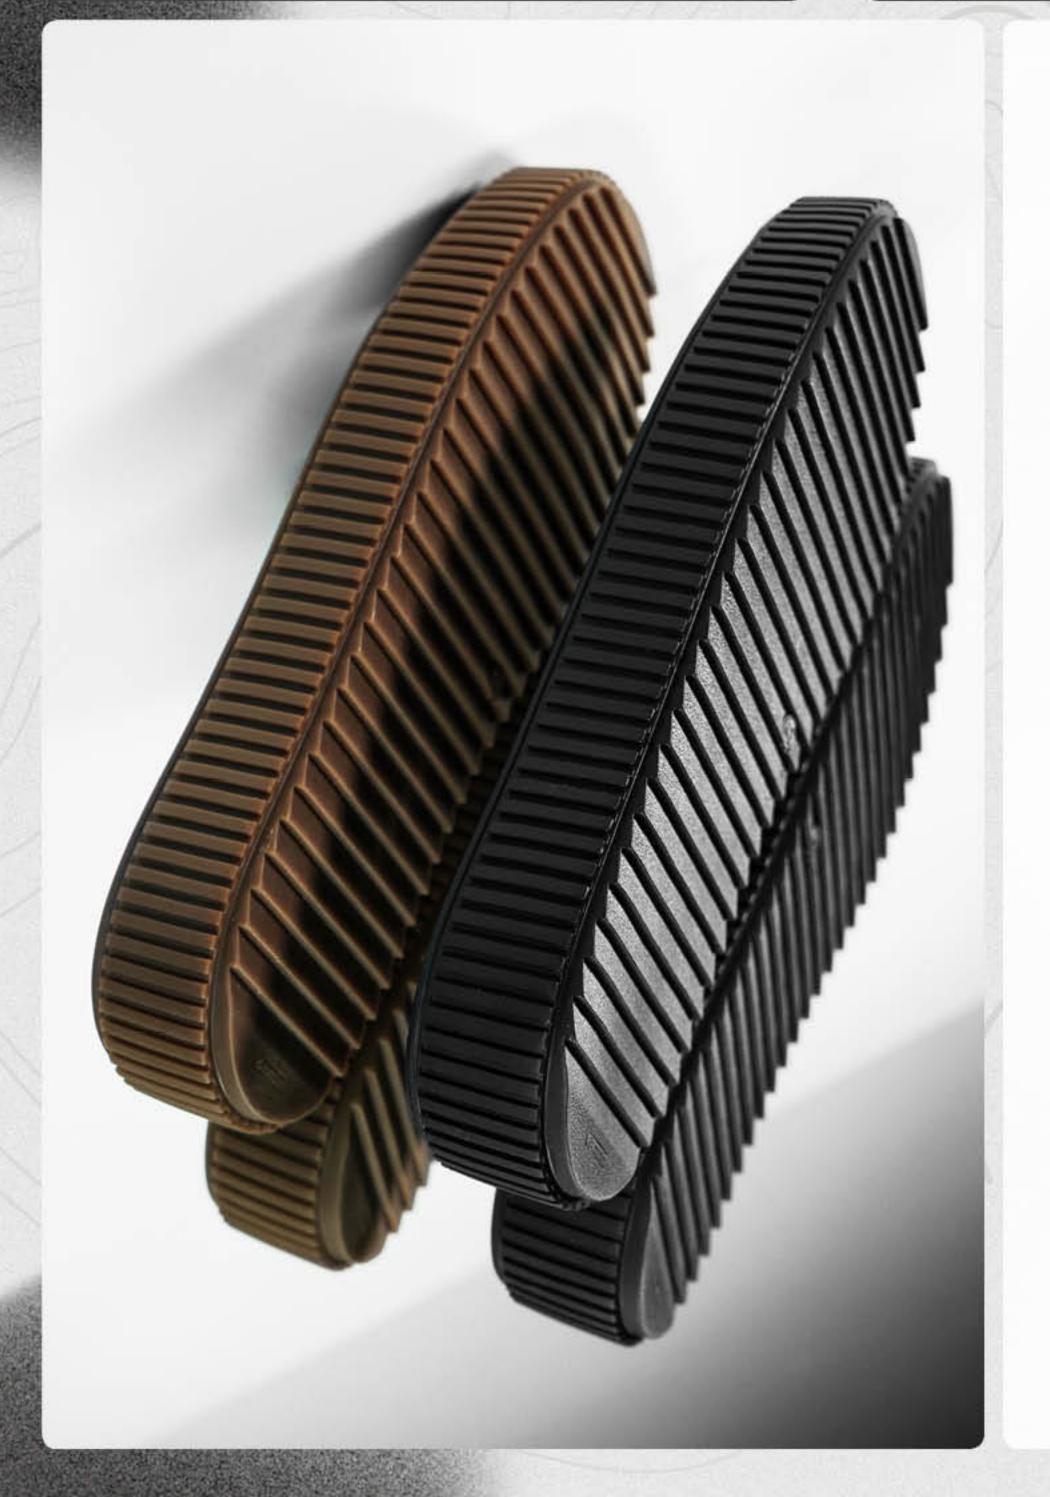

## підошва / sole BLACK-11 TR

FW.24-26.05.01.M

FW.24-26.05.03.M

FW.24-26.05.02.M

FW.24-26.05.04.M

FW.24-26.05.05.M

FW.24-26.05.07.M

FW.24-26.05.06.M