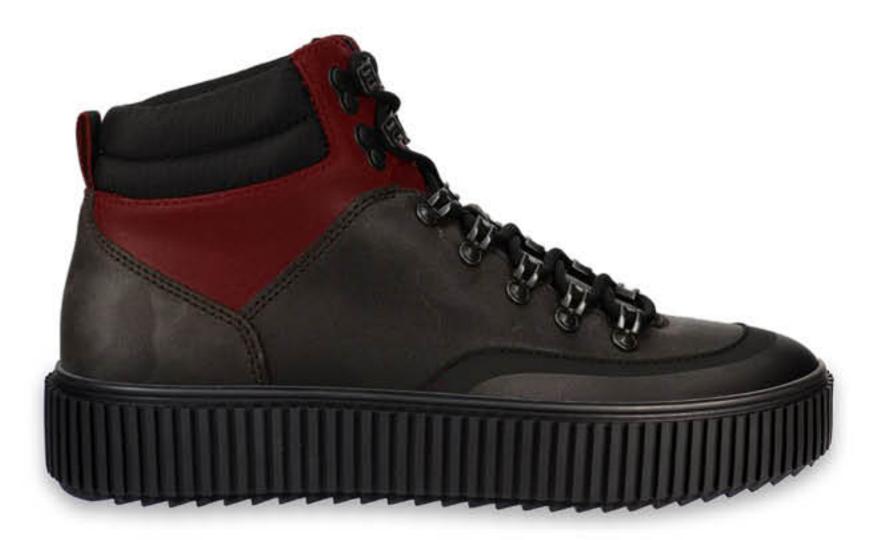

КОЛОДКА / SHOE LAST

BLACKY

ПІДОШВА / SOLE

BLACK-11

MATERIAL TR

PO3MIP / SIZE 40-45

## колодка / SHOE LAST BLACK Y

BAPIAHTH BEPXY / UPPER OPTIONS

POSMIPH / SIZES 40-45

## підошва / sole BLACK-11 TR

FW.24-26.05.01.M

FW.24-26.05.03.M

FW.24-26.05.02.M

FW.24-26.05.04.M

FW.24-26.05.05.M

FW.24-26.05.07.M

FW.24-26.05.06.M