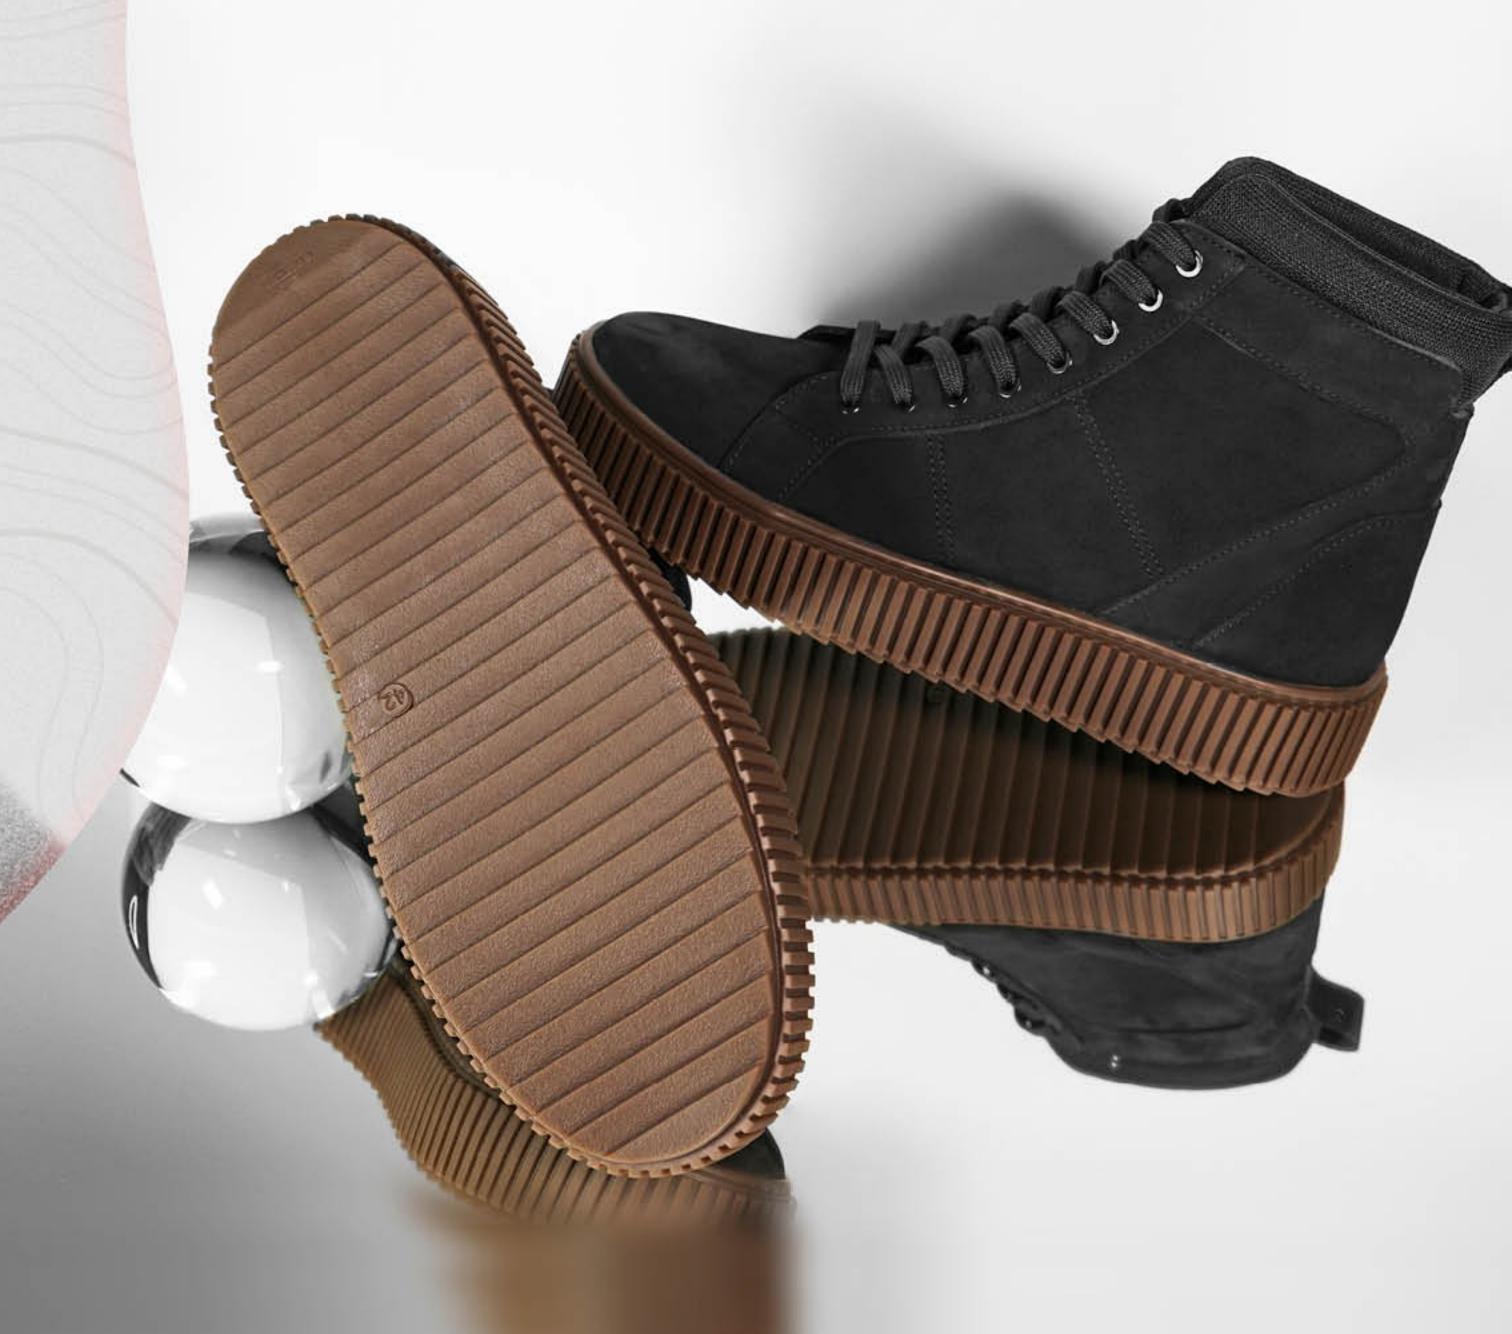

КОЛОДКА / SHOE LAST

BLACKY

ПІДОШВА / SOLE

BLACK-11

MATERIAL TR

PO3MIP / SIZE 40-45

## колодка / SHOE LAST BLACK Y

BAPIAHTH BEPXY / UPPER OPTIONS

POSMIPH / SIZES 40-45

## підошва / sole BLACK-11 TR

FW.24-26.05.01.M

FW.24-26.05.03.M

FW.24-26.05.02.M

FW.24-26.05.04.M

FW.24-26.05.05.M

FW.24-26.05.07.M

FW.24-26.05.06.M