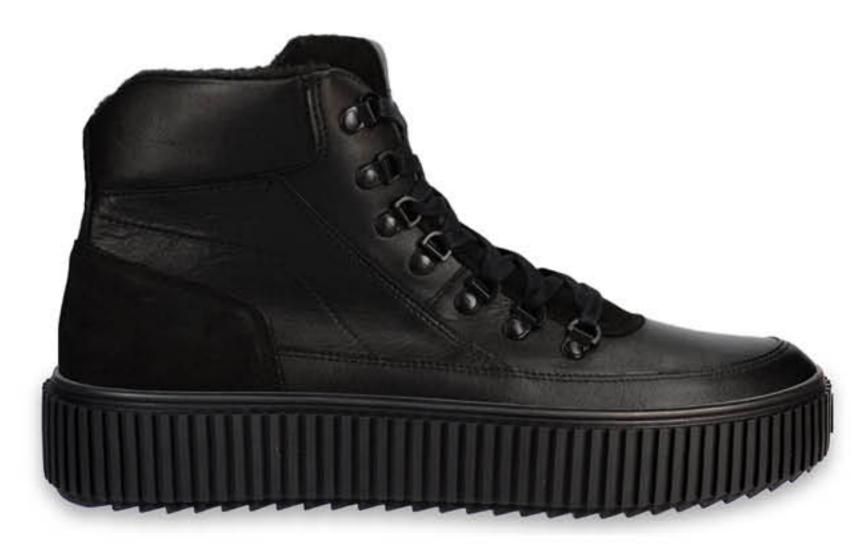

КОЛОДКА / SHOE LAST

BLACKY

ПІДОШВА / SOLE

BLACK-11

MATERIAL TR

PO3MIP / SIZE 40-45

## колодка / SHOE LAST BLACK Y

BAPIAHTH BEPXY / UPPER OPTIONS

POSMIPH / SIZES 40-45