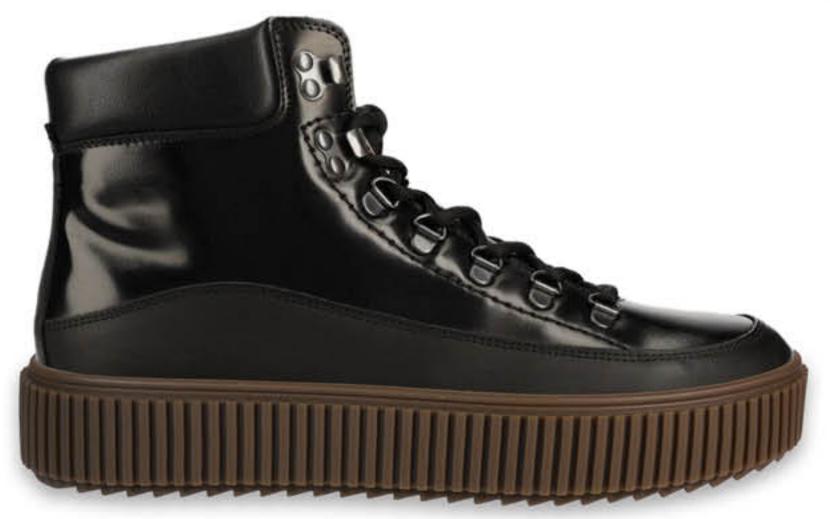

КОЛОДКА / SHOE LAST

BLACKY

ПІДОШВА / SOLE

BLACK-11

MATERIAL TR

PO3MIP / SIZE 40-45

## колодка / SHOE LAST BLACK Y

BAPIAHTH BEPXY / UPPER OPTIONS

POSMIPH / SIZES 40-45