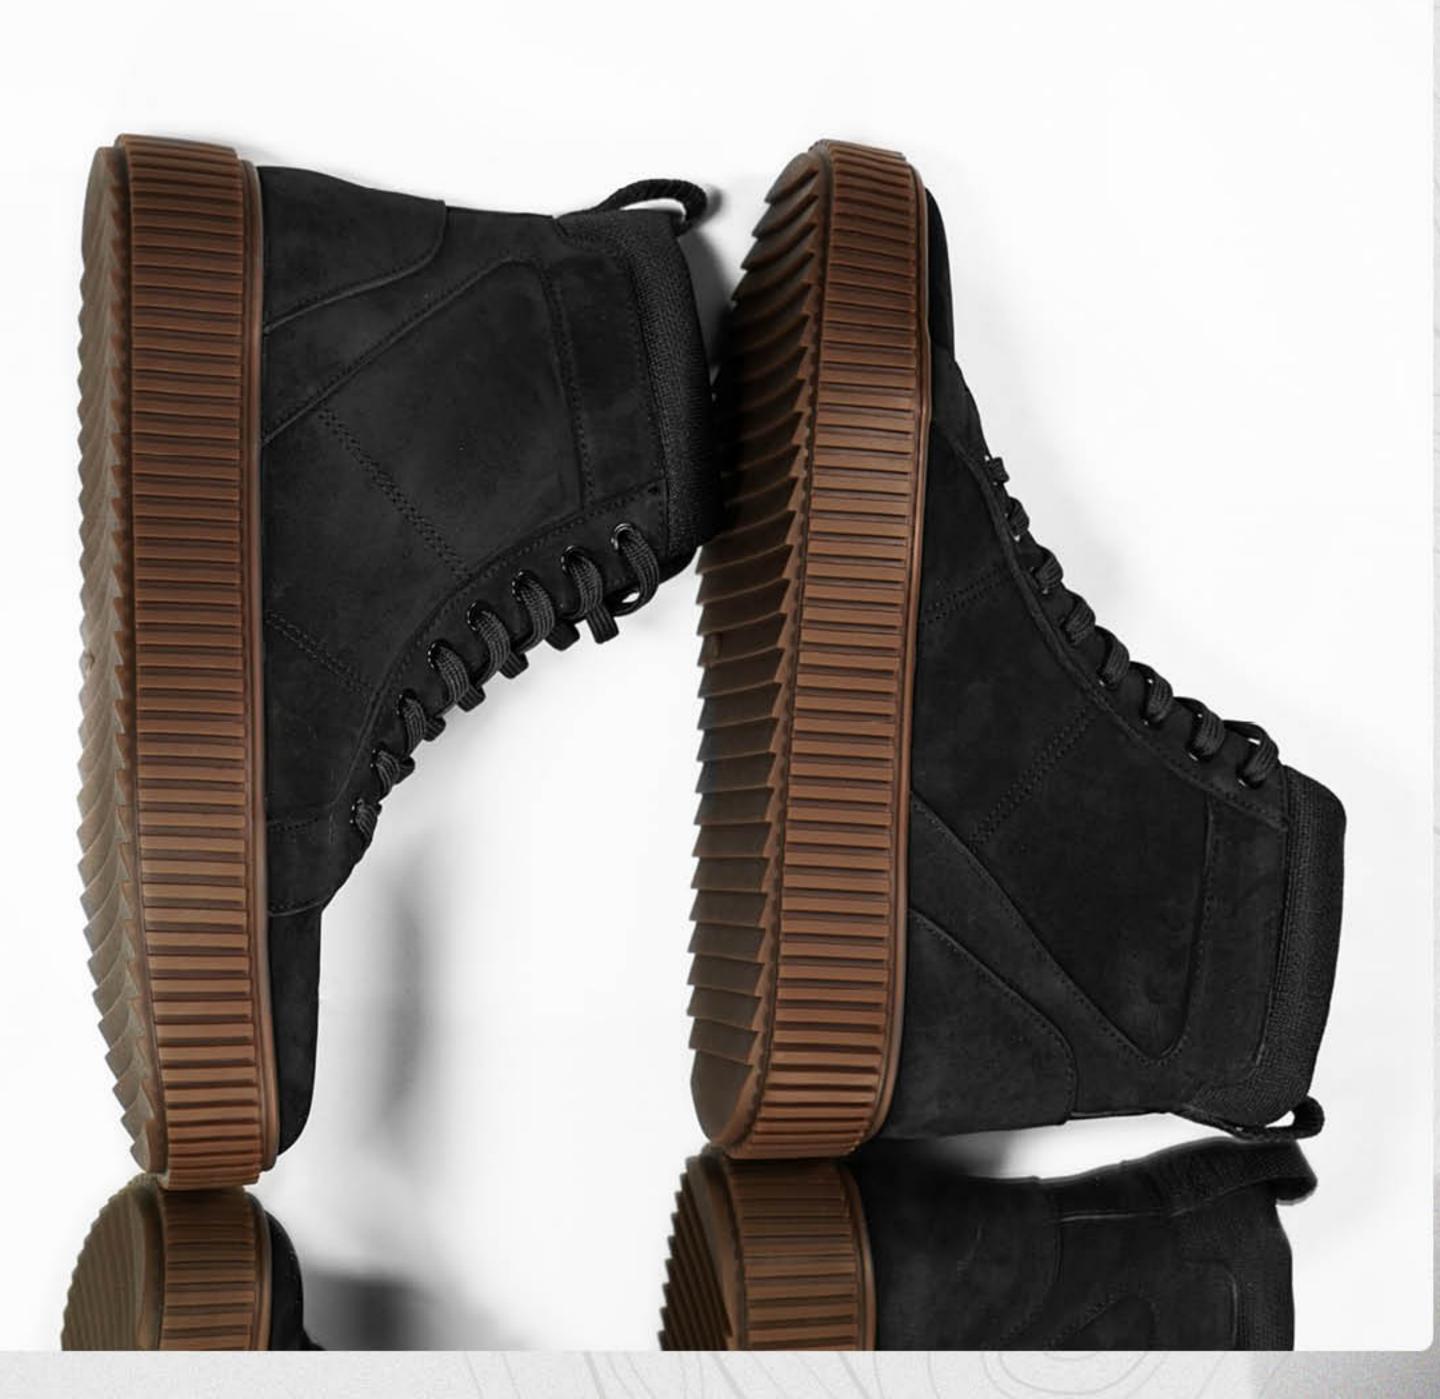

КОЛОДКА / SHOE LAST

BLACKY

ПІДОШВА / SOLE

BLACK-11

MATERIAL TR

PO3MIP / SIZE 40-45

## колодка / SHOE LAST BLACK Y

BAPIAHTH BEPXY / UPPER OPTIONS

POSMIPH / SIZES 40-45