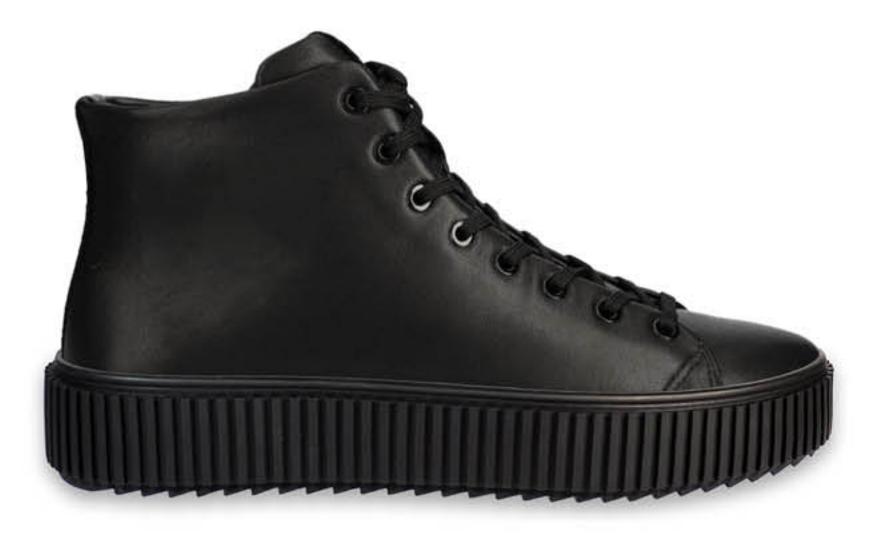

## підошва / sole BLACK-11 TR

FW.24-26.05.01.M

FW.24-26.05.03.M

FW.24-26.05.02.M

FW.24-26.05.04.M

FW.24-26.05.05.M

FW.24-26.05.07.M

FW.24-26.05.06.M