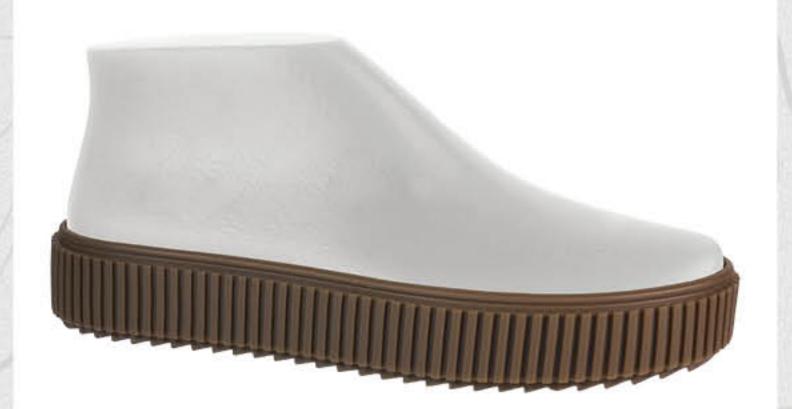

## колодка / SHOE LAST BLACK Y

BAPIAHTH BEPXY / UPPER OPTIONS

POSMIPH / SIZES 40-45

## підошва / sole BLACK-11 TR

FW.24-26.05.01.M

FW.24-26.05.03.M

FW.24-26.05.02.M

FW.24-26.05.04.M

FW.24-26.05.05.M

FW.24-26.05.07.M

FW.24-26.05.06.M