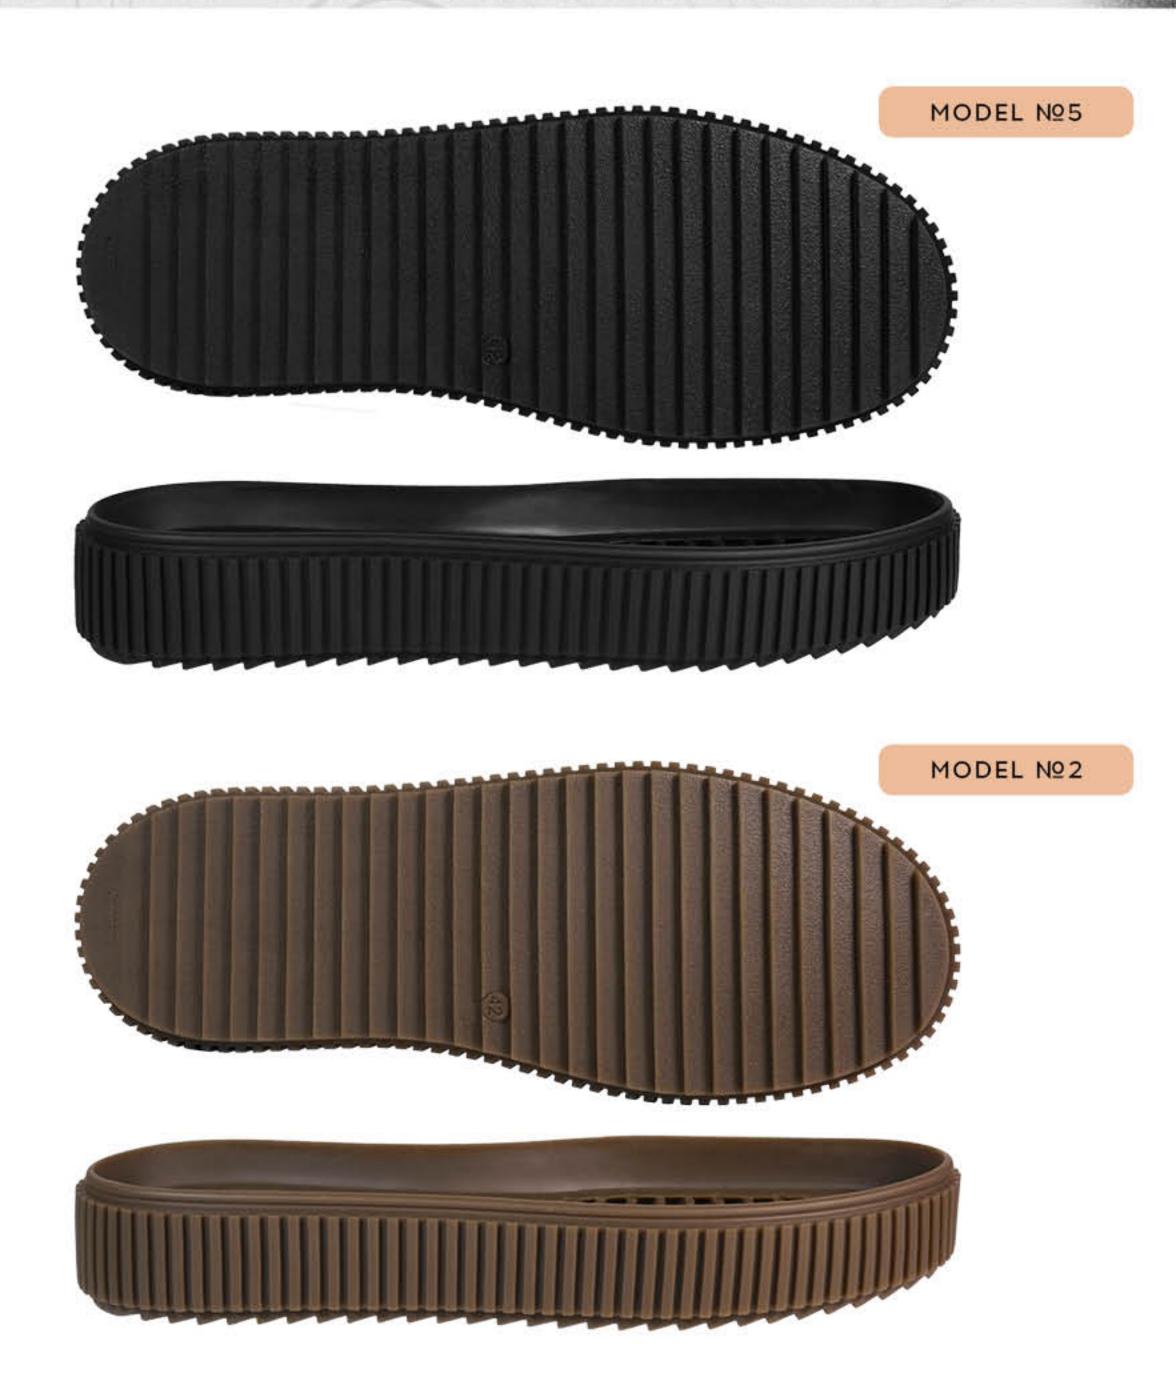

## підошва / sole BLACK-11 TR

FW.24-26.05.01.M

FW.24-26.05.03.M

FW.24-26.05.02.M

FW.24-26.05.04.M

FW.24-26.05.05.M

FW.24-26.05.07.M

FW.24-26.05.06.M