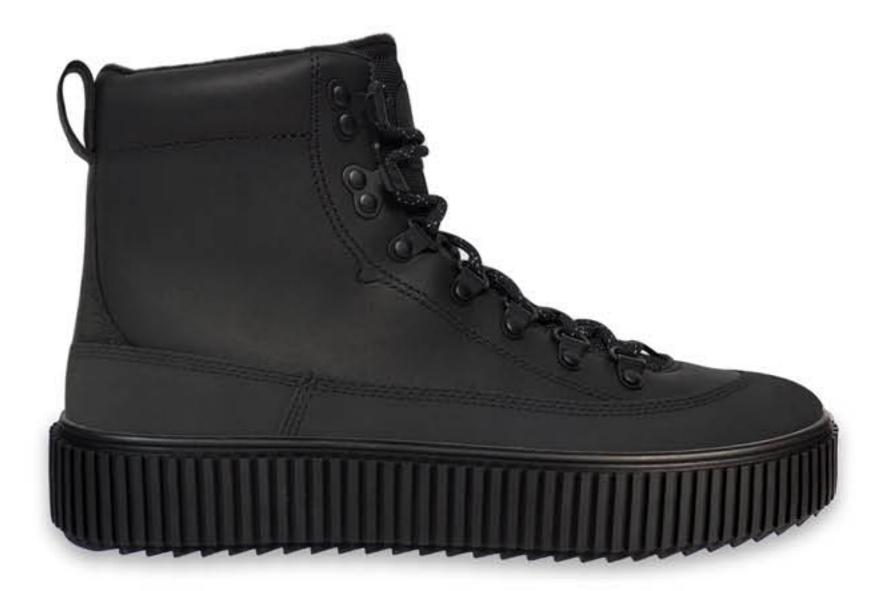

## колодка / SHOE LAST BLACK Y

BAPIAHTH BEPXY / UPPER OPTIONS

POSMIPH / SIZES 40-45

## підошва / sole BLACK-11 TR

FW.24-26.05.01.M

FW.24-26.05.03.M

FW.24-26.05.02.M

FW.24-26.05.04.M

FW.24-26.05.05.M

FW.24-26.05.07.M

FW.24-26.05.06.M