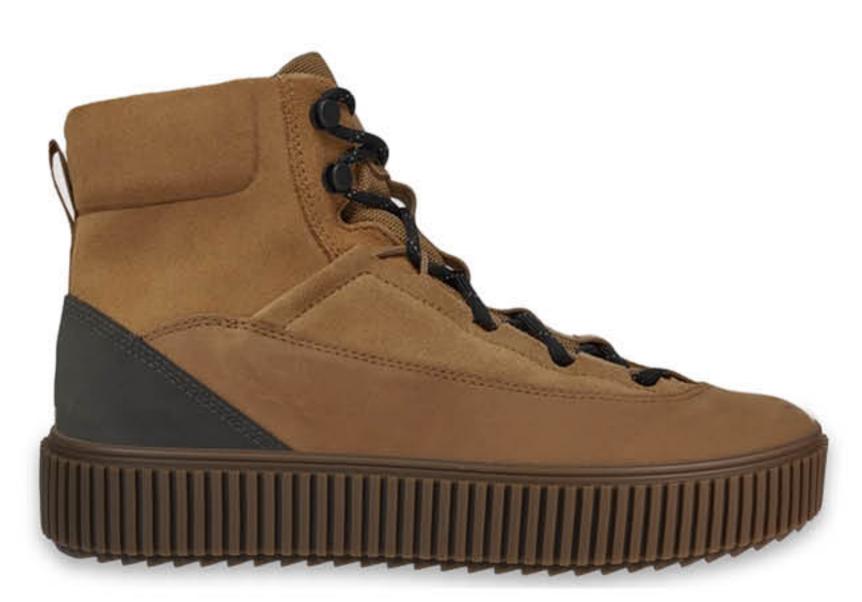

КОЛОДКА / SHOE LAST

BLACKY

ПІДОШВА / SOLE

BLACK-11

MATERIAL TR

PO3MIP / SIZE 40-45

## колодка / SHOE LAST BLACK Y

BAPIAHTH BEPXY / UPPER OPTIONS

POSMIPH / SIZES 40-45

## підошва / sole BLACK-11 TR

FW.24-26.05.01.M

FW.24-26.05.03.M

FW.24-26.05.02.M

FW.24-26.05.04.M

FW.24-26.05.05.M

FW.24-26.05.07.M

FW.24-26.05.06.M