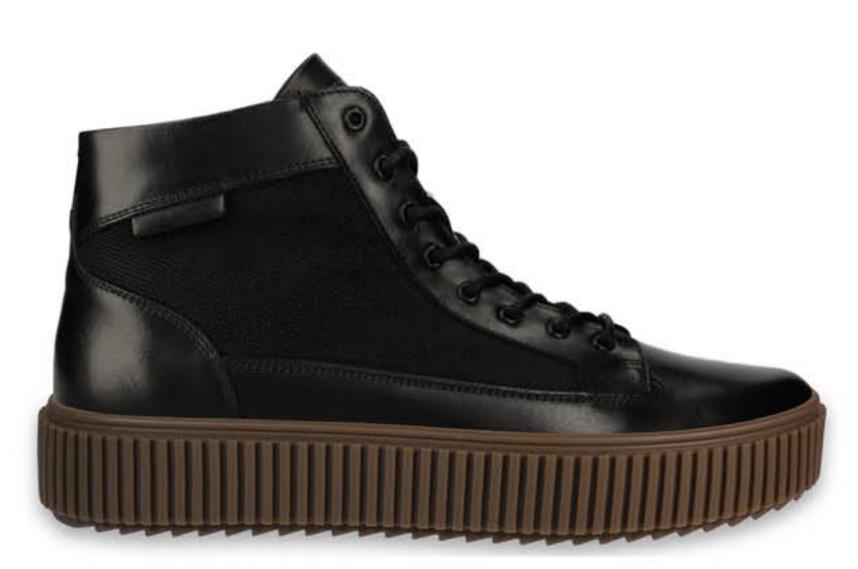

КОЛОДКА / SHOE LAST

BLACKY

ПІДОШВА / SOLE

BLACK-11

MATERIAL TR

PO3MIP / SIZE 40-45

## колодка / SHOE LAST BLACK Y

BAPIAHTH BEPXY / UPPER OPTIONS

POSMIPH / SIZES 40-45

## підошва / sole BLACK-11 TR

FW.24-26.05.01.M

FW.24-26.05.03.M

FW.24-26.05.02.M

FW.24-26.05.04.M

FW.24-26.05.05.M

FW.24-26.05.07.M

FW.24-26.05.06.M