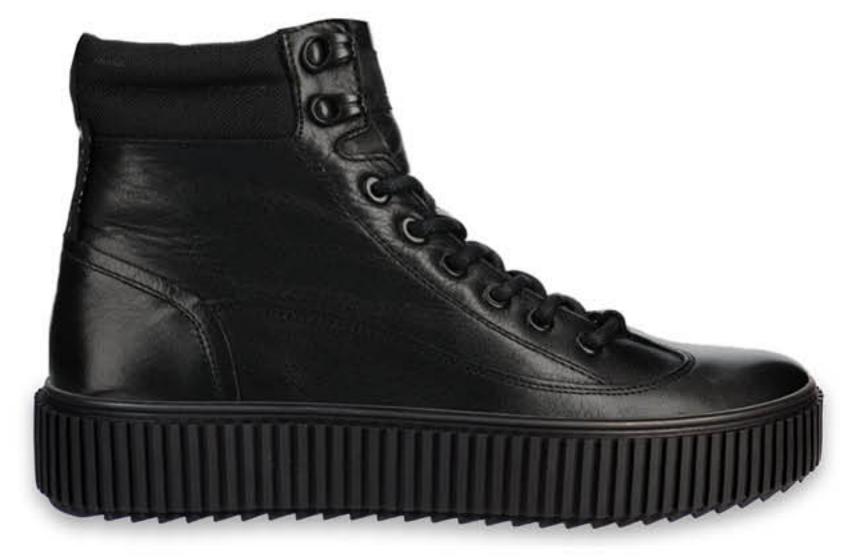

КОЛОДКА / SHOE LAST

BLACKY

ПІДОШВА / SOLE

BLACK-11

MATERIAL TR

PO3MIP / SIZE 40-45

## колодка / SHOE LAST BLACK Y

BAPIAHTH BEPXY / UPPER OPTIONS

POSMIPH / SIZES 40-45