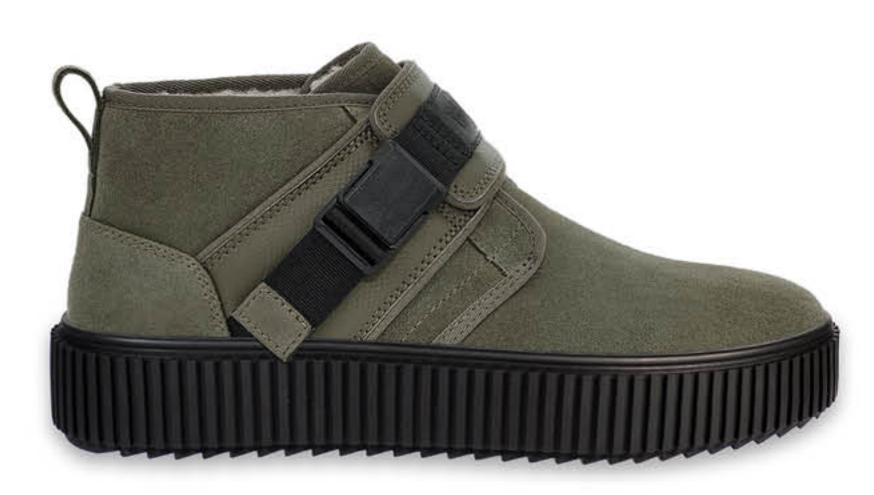

## колодка / SHOE LAST BLACK Y

BAPIAHTH BEPXY / UPPER OPTIONS

POSMIPH / SIZES 40-45

## підошва / sole BLACK-11 TR

FW.24-26.05.01.M

FW.24-26.05.03.M

FW.24-26.05.02.M

FW.24-26.05.04.M

FW.24-26.05.05.M

FW.24-26.05.07.M

FW.24-26.05.06.M