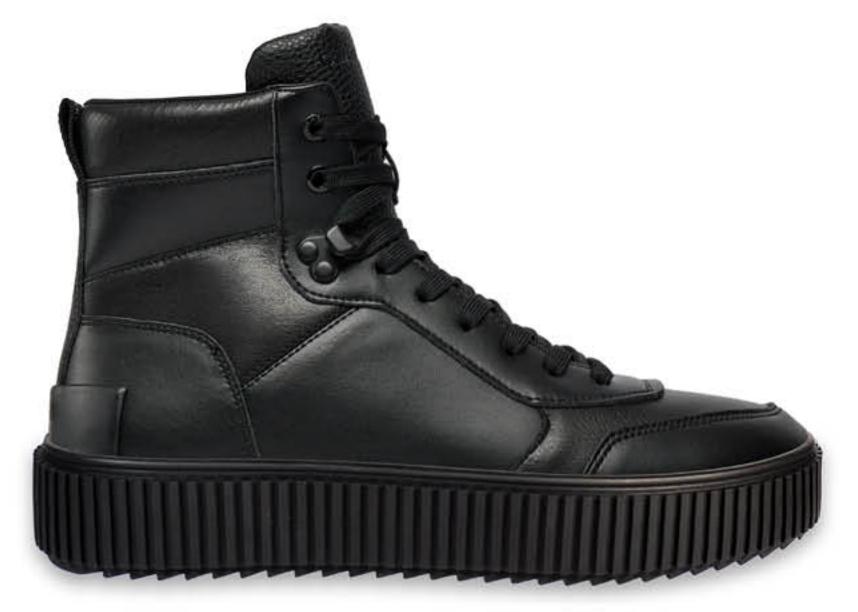

КОЛОДКА / SHOE LAST

BLACKY

ПІДОШВА / SOLE

BLACK-11

MATERIAL TR

PO3MIP / SIZE 40-45

## колодка / SHOE LAST BLACK Y

BAPIAHTH BEPXY / UPPER OPTIONS

POSMIPH / SIZES 40-45

## підошва / sole BLACK-11 TR

FW.24-26.05.01.M

FW.24-26.05.03.M

FW.24-26.05.02.M

FW.24-26.05.04.M

FW.24-26.05.05.M

FW.24-26.05.07.M

FW.24-26.05.06.M