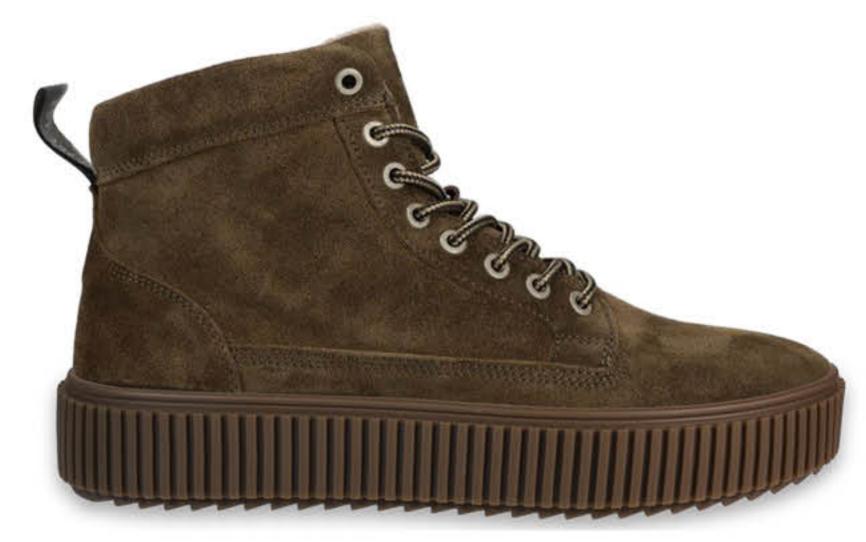

КОЛОДКА / SHOE LAST

BLACKY

ПІДОШВА / SOLE

BLACK-11

MATERIAL TR

PO3MIP / SIZE 40-45

## колодка / SHOE LAST BLACK Y

BAPIAHTH BEPXY / UPPER OPTIONS

POSMIPH / SIZES 40-45