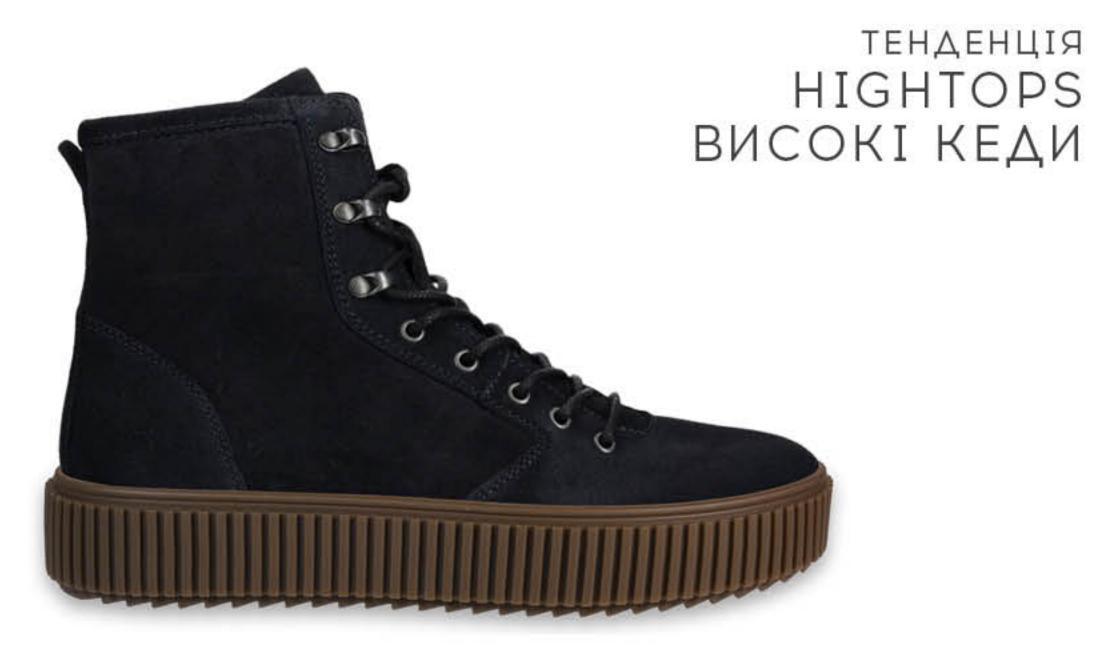

КОЛОДКА / SHOE LAST

BLACKY

ПІДОШВА / SOLE

BLACK-11

MATERIAL TR

PO3MIP / SIZE 40-45

## колодка / SHOE LAST BLACK Y

BAPIAHTH BEPXY / UPPER OPTIONS

POSMIPH / SIZES 40-45

## підошва / sole BLACK-11 TR

FW.24-26.05.01.M

FW.24-26.05.03.M

FW.24-26.05.02.M

FW.24-26.05.04.M

FW.24-26.05.05.M

FW.24-26.05.07.M

FW.24-26.05.06.M