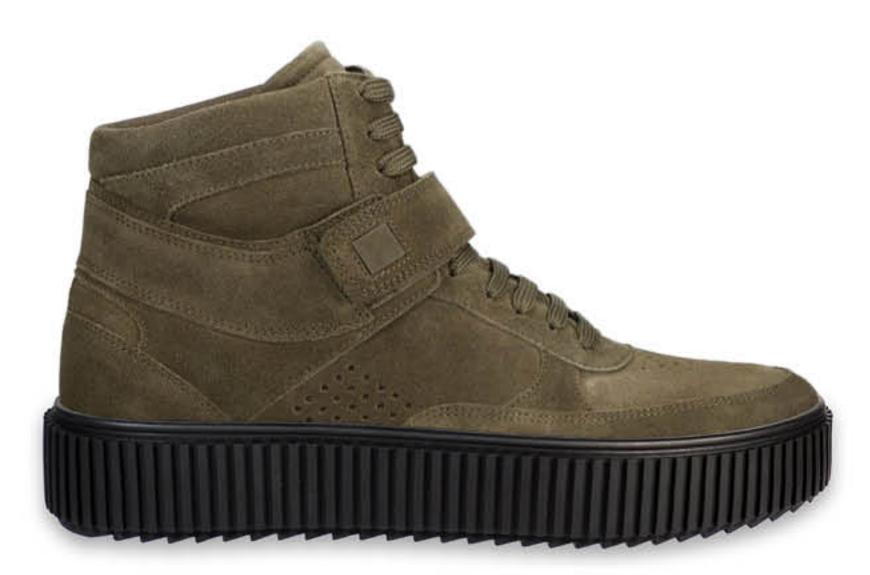

КОЛОДКА / SHOE LAST

BLACKY

ПІДОШВА / SOLE

BLACK-11

MATERIAL TR

PO3MIP / SIZE 40-45

## колодка / SHOE LAST BLACK Y

BAPIAHTH BEPXY / UPPER OPTIONS

POSMIPH / SIZES 40-45

## підошва / sole BLACK-11 TR

FW.24-26.05.01.M

FW.24-26.05.03.M

FW.24-26.05.02.M

FW.24-26.05.04.M

FW.24-26.05.05.M

FW.24-26.05.07.M

FW.24-26.05.06.M