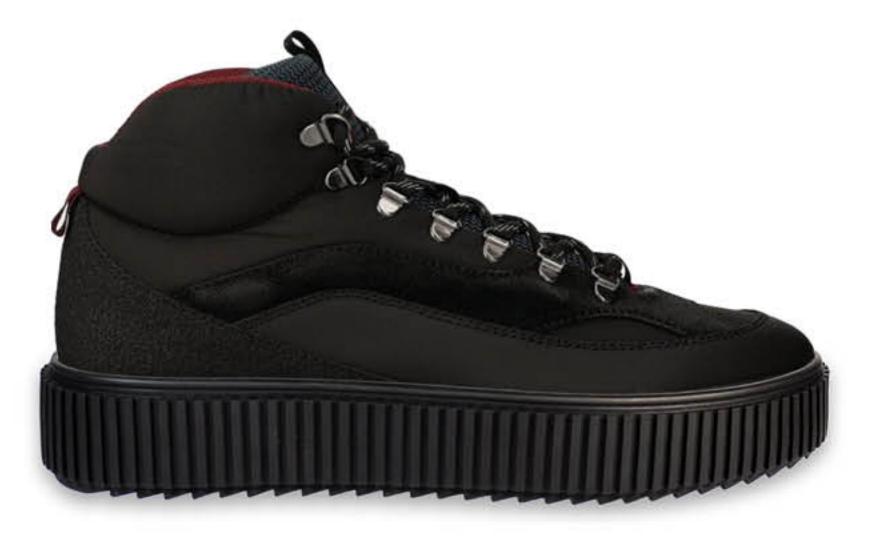

КОЛОДКА / SHOE LAST

BLACKY

ПІДОШВА / SOLE

BLACK-11

MATERIAL TR

PO3MIP / SIZE 40-45

## колодка / SHOE LAST BLACK Y

BAPIAHTH BEPXY / UPPER OPTIONS

POSMIPH / SIZES 40-45

## підошва / sole BLACK-11 TR

FW.24-26.05.01.M

FW.24-26.05.03.M

FW.24-26.05.02.M

FW.24-26.05.04.M

FW.24-26.05.05.M

FW.24-26.05.07.M

FW.24-26.05.06.M