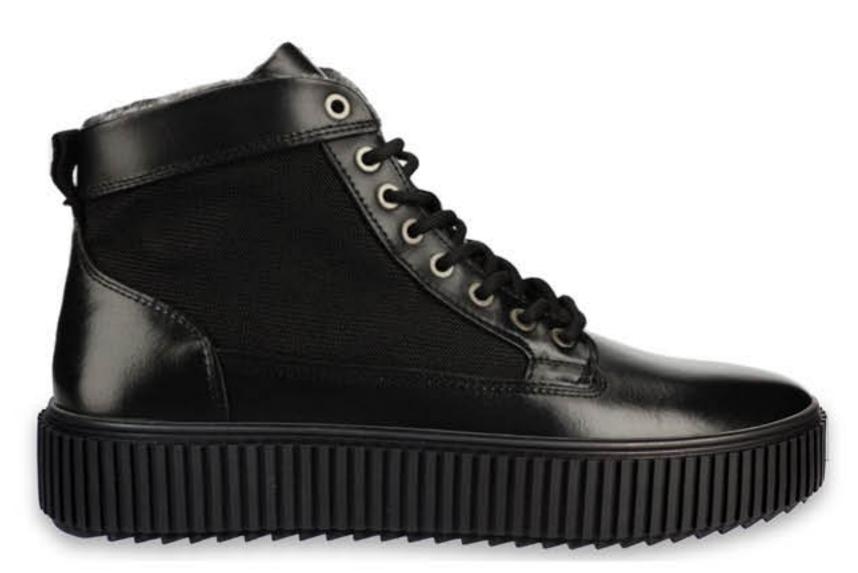

## підошва / sole BLACK-11 TR

FW.24-26.05.01.M

FW.24-26.05.03.M

FW.24-26.05.02.M

FW.24-26.05.04.M

FW.24-26.05.05.M

FW.24-26.05.07.M

FW.24-26.05.06.M