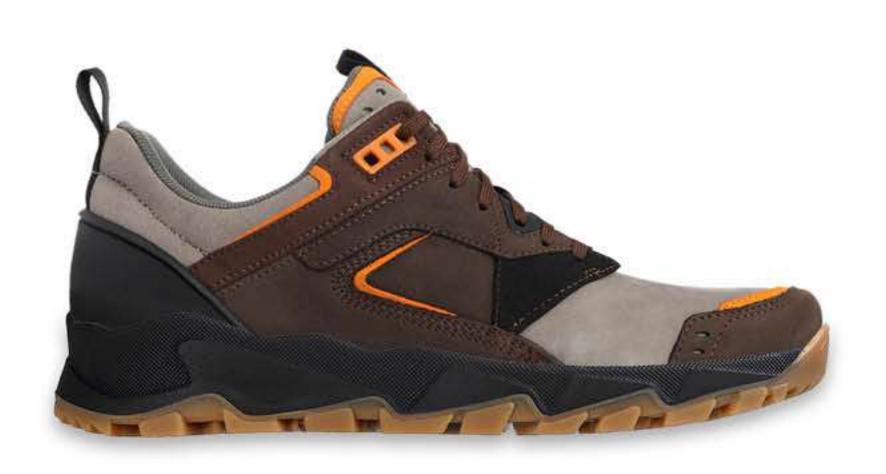

ПОДОШВА MOVER-11 TR

РАЗМЕРЫ 40-45

колодка MOVER Y4

MEN'S COLLECTION
FALL WINTER 21-23

## MOVER-11

2 4 4 2 4 4

0 0 0 0 6

. . . . . . . . . .

A THE REAL PROPERTY.

X \* \* \* \* \* \* \* \* \* \* \* \* \*

0 0 0 0 0 0 0 0 0 0

. . . . . . . . . . . .

# MOVER-11

КОЛОДКА

# MOVER Y4