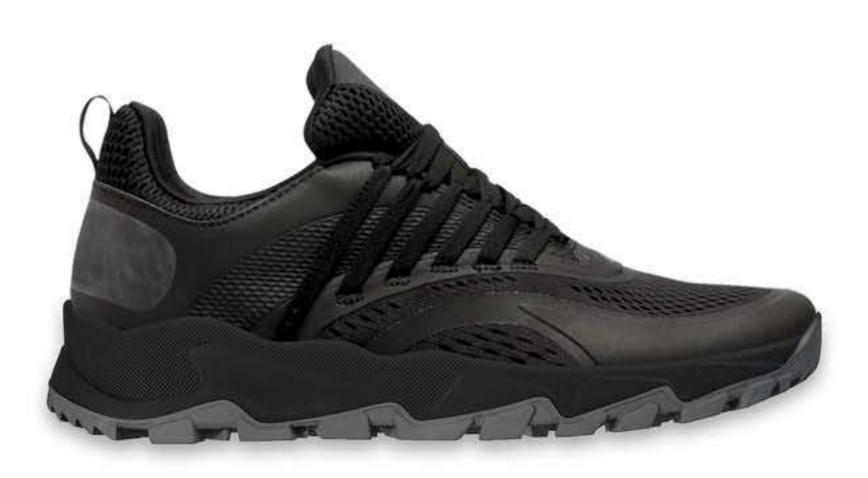

# MOVER-11

# MOVER Y4

ШНУРОВКА

W.23.07.10.M

W.23.07.11.M

W.23.07.12.N

КОЛОДКА

ТЕНДЕНЦИЯ