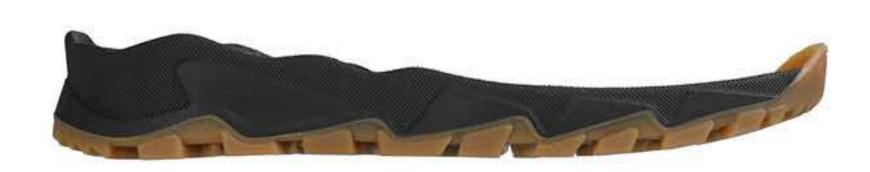

ПОДОШВА MOVER-11 TR

РАЗМЕРЫ 40-45

колодка MOVER Y4

MEN'S COLLECTION
FALL WINTER 21-23

ПОДОШВА