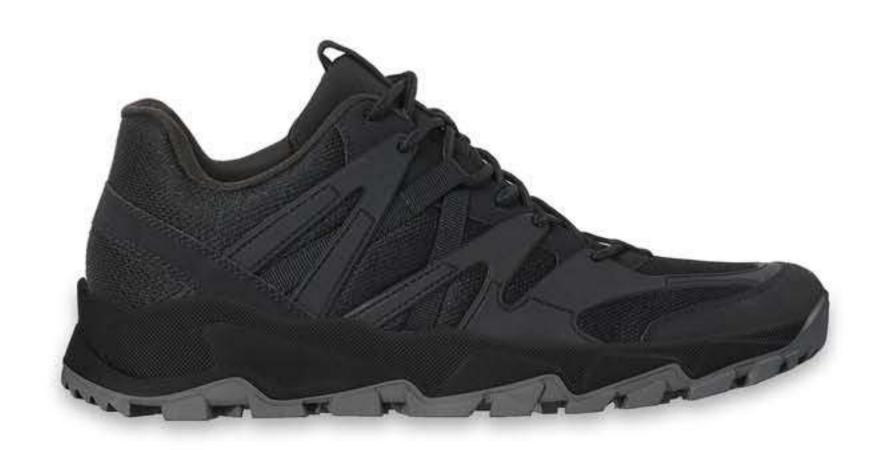

ПОДОШВА MOVER-11 TR

РАЗМЕРЫ 40-45

колодка MOVER Y4

MEN'S COLLECTION
FALL WINTER 21-23



## MOVER-11

2 4 4 2 4 4









0 0 0 0 6

. . . . . . . . . .

A THE REAL PROPERTY.

X \* \* \* \* \* \* \* \* \* \* \* \* \*

0 0 0 0 0 0 0 0 0 0

. . . . . . . . . . . .













ПОДОШВА

# MOVER-11

КОЛОДКА

# MOVER Y4

# БАЗОВАЯ ПОДБОРКА





W.23.07.02.M



W.23.07.03.M



W.23.07.04.N



КОЛОДКА

ТЕНДЕНЦИЯ

# MOVER-11

## MOVER Y4

#### КОНТРАСТНАЯ ШНУРОВКА

W.23.07.05.M



W.23.07.06.M



W.23.07.07.M



W.23.07.08.M



КОЛОДКА

ТЕНДЕНЦИЯ

# MOVER-11

# MOVER Y4

ШНУРОВКА





W.23.07.10.M



W.23.07.11.M



W.23.07.12.N



КОЛОДКА

ТЕНДЕНЦИЯ

# MOVER-11

# MOVER Y4

**ОБСОЮЗКИ** 





W.23.07.14.M



W.23.07.15.M



W.23.07.16.N