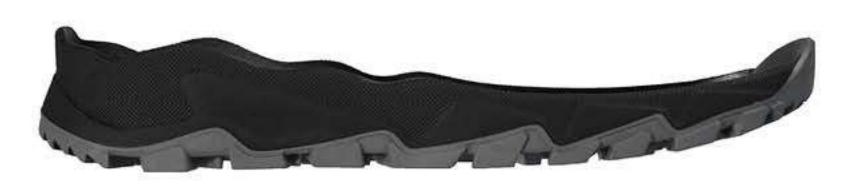

ПОДОШВА MOVER-11 TR

РАЗМЕРЫ 40-45

колодка MOVER Y4

MEN'S COLLECTION
FALL WINTER 21-23

ПОДОШВА

# MOVER-11

КОЛОДКА