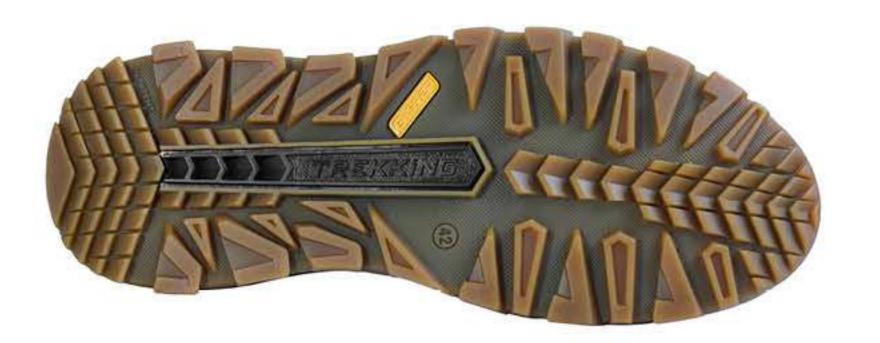

ПОДОШВА MOVER-11 TR

РАЗМЕРЫ 40-45

колодка MOVER Y4

MEN'S COLLECTION
FALL WINTER 21-23

ПОДОШВА

# MOVER-11

КОЛОДКА