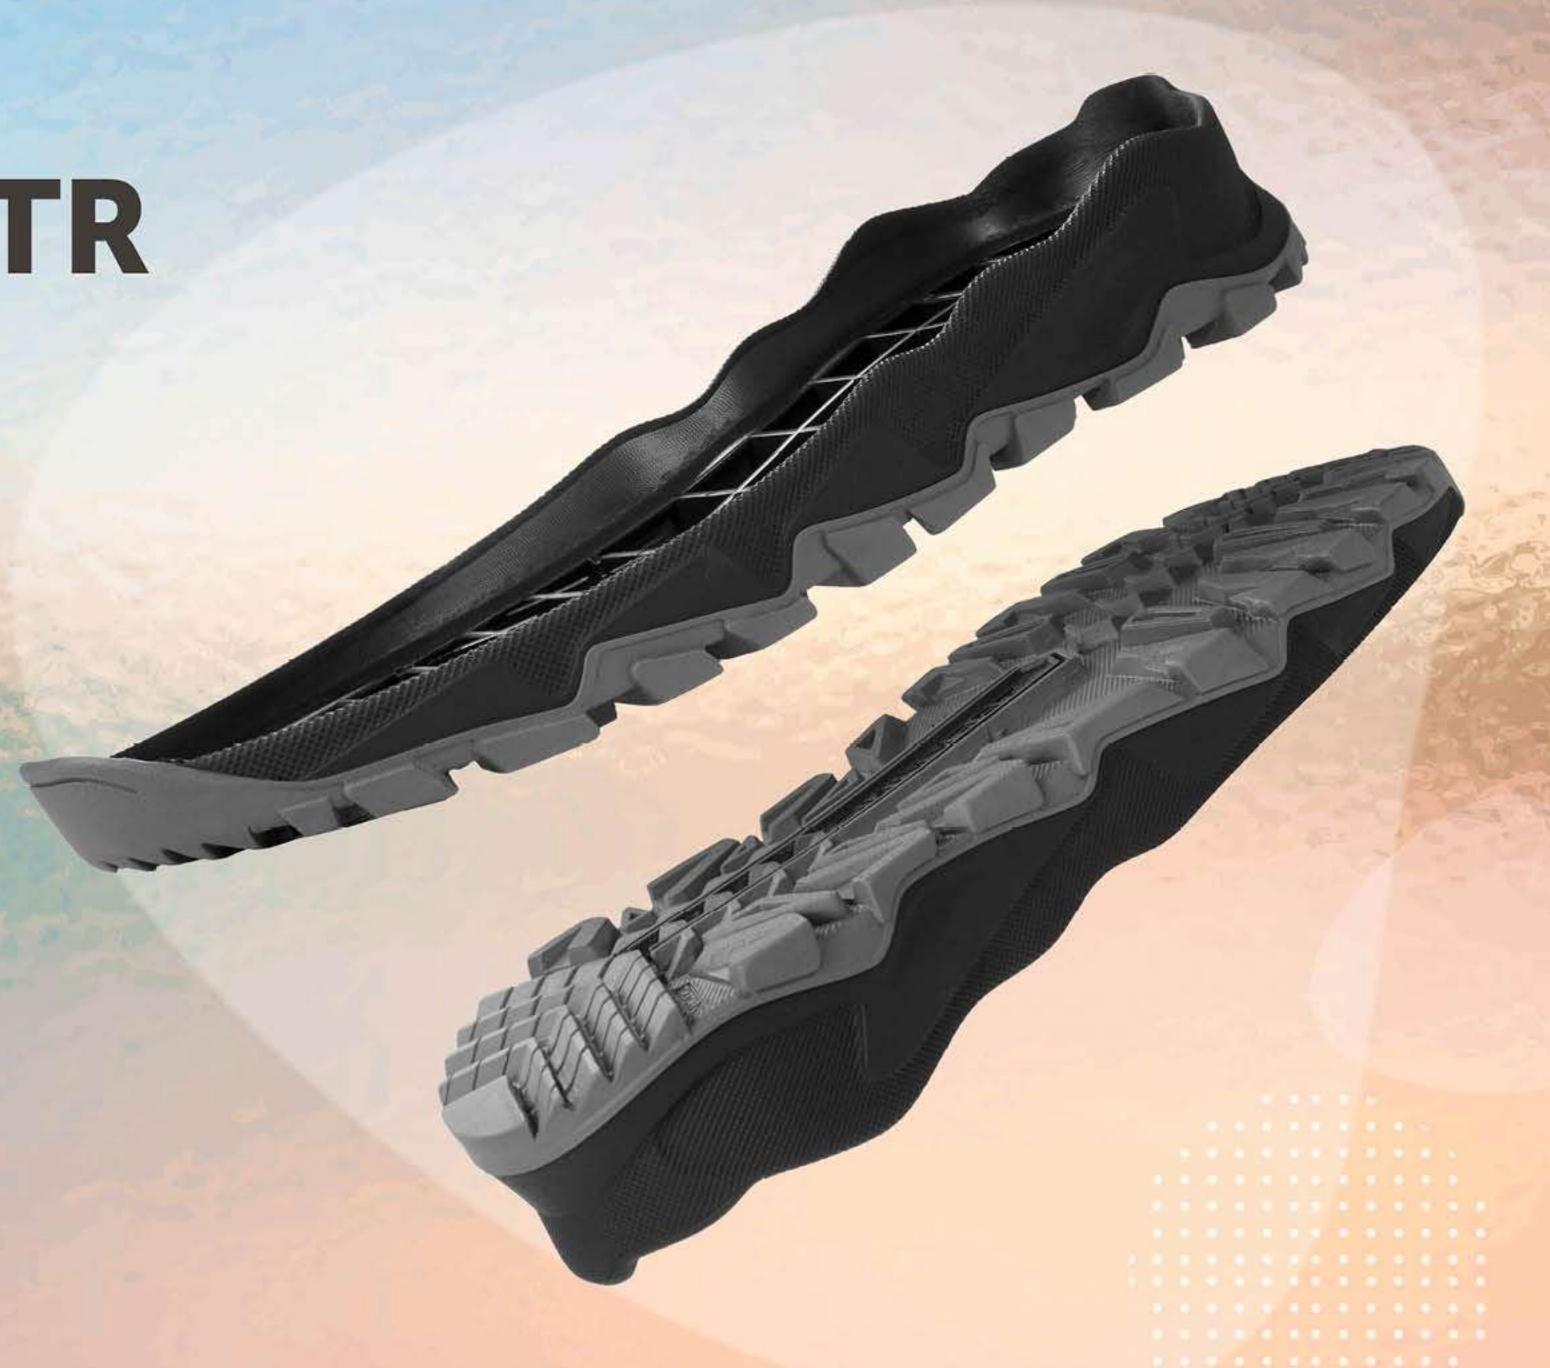

ПОДОШВА MOVER-11 TR

РАЗМЕРЫ 40-45

колодка MOVER Y4

MEN'S COLLECTION
FALL WINTER 21-23

ПОДОШВА

# MOVER-11

КОЛОДКА