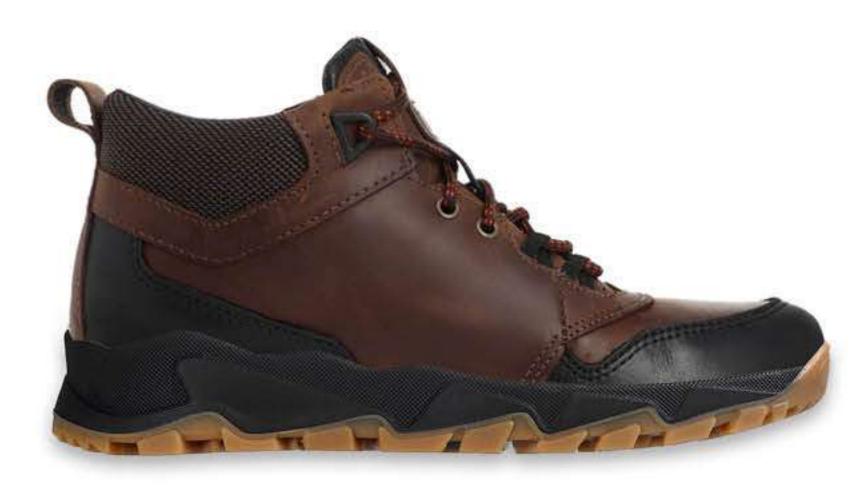

ПОДОШВА MOVER-11 TR

РАЗМЕРЫ 40-45

колодка MOVER Y4

MEN'S COLLECTION
FALL WINTER 21-23



## MOVER-11

2 4 4 2 4 4









0 0 0 0 6

. . . . . . . . . .

A THE REAL PROPERTY.

X \* \* \* \* \* \* \* \* \* \* \* \* \*

0 0 0 0 0 0 0 0 0 0

. . . . . . . . . . . .













ПОДОШВА

# MOVER-11

КОЛОДКА

# MOVER Y4

# БАЗОВАЯ ПОДБОРКА





W.23.07.02.M



W.23.07.03.M



W.23.07.04.N



КОЛОДКА

ТЕНДЕНЦИЯ

# MOVER-11

## MOVER Y4

#### КОНТРАСТНАЯ ШНУРОВКА

W.23.07.05.M



W.23.07.06.M



W.23.07.07.M



W.23.07.08.M



КОЛОДКА

ТЕНДЕНЦИЯ

# MOVER-11

# MOVER Y4

ШНУРОВКА





W.23.07.10.M



W.23.07.11.M



W.23.07.12.N



КОЛОДКА

ТЕНДЕНЦИЯ

# MOVER-11

# MOVER Y4

**ОБСОЮЗКИ** 





W.23.07.14.M



W.23.07.15.M



W.23.07.16.N