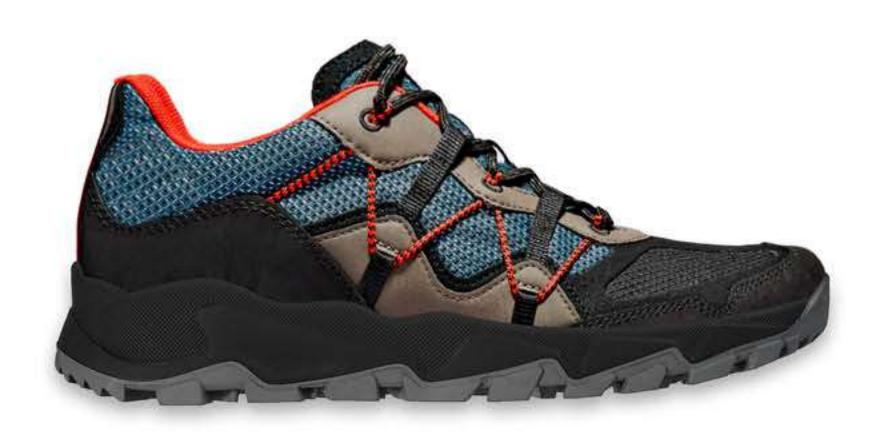

ПОДОШВА MOVER-11 TR

РАЗМЕРЫ 40-45

колодка MOVER Y4

MEN'S COLLECTION
FALL WINTER 21-23



## MOVER-11

2 4 4 2 4 4









0 0 0 0 6

. . . . . . . . . .

A THE REAL PROPERTY.

X \* \* \* \* \* \* \* \* \* \* \* \* \*

0 0 0 0 0 0 0 0 0 0

. . . . . . . . . . . .













ПОДОШВА

# MOVER-11

КОЛОДКА

# MOVER Y4

# БАЗОВАЯ ПОДБОРКА





W.23.07.02.M



W.23.07.03.M



W.23.07.04.N



КОЛОДКА

ТЕНДЕНЦИЯ

# MOVER-11

## MOVER Y4

#### КОНТРАСТНАЯ ШНУРОВКА

W.23.07.05.M



W.23.07.06.M



W.23.07.07.M



W.23.07.08.M



КОЛОДКА

ТЕНДЕНЦИЯ

# MOVER-11

# MOVER Y4

ШНУРОВКА





W.23.07.10.M



W.23.07.11.M



W.23.07.12.N



КОЛОДКА

ТЕНДЕНЦИЯ

# MOVER-11

# MOVER Y4

**ОБСОЮЗКИ** 





W.23.07.14.M



W.23.07.15.M



W.23.07.16.N