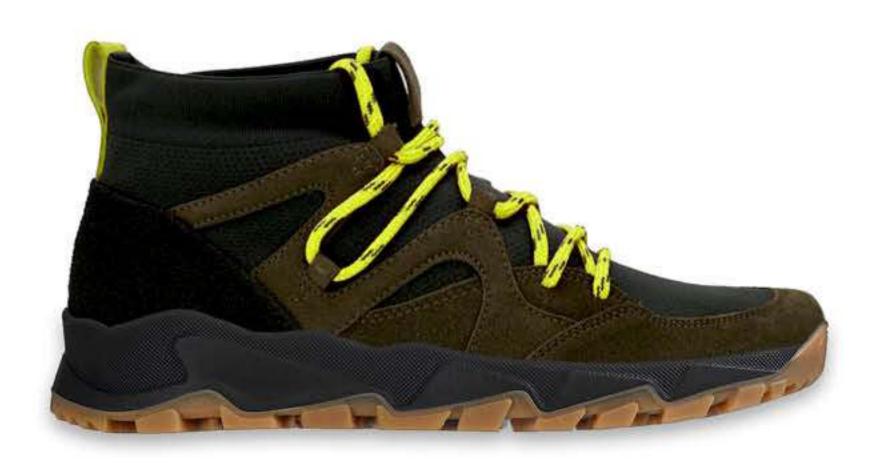

#### КОНТРАСТНАЯ ШНУРОВКА

W.23.07.05.M

W.23.07.06.M

W.23.07.07.M

W.23.07.08.M

КОЛОДКА

ТЕНДЕНЦИЯ