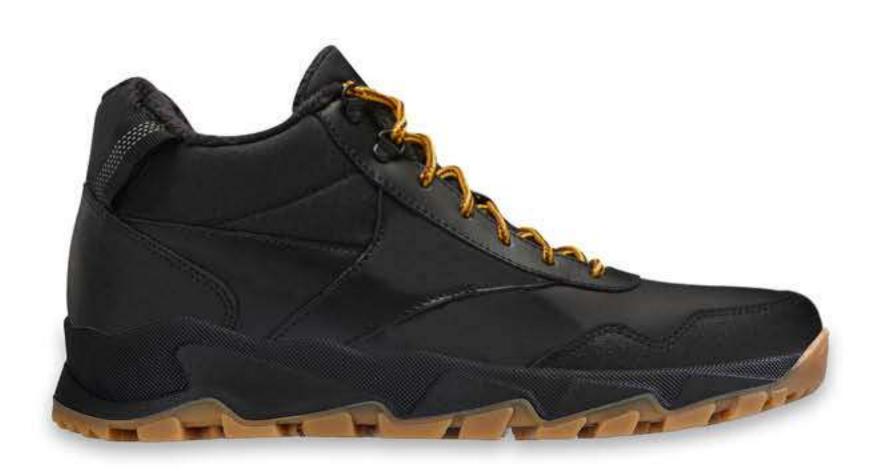

#### КОНТРАСТНАЯ ШНУРОВКА

W.23.07.05.M

W.23.07.06.M

W.23.07.07.M

W.23.07.08.M

КОЛОДКА

ТЕНДЕНЦИЯ