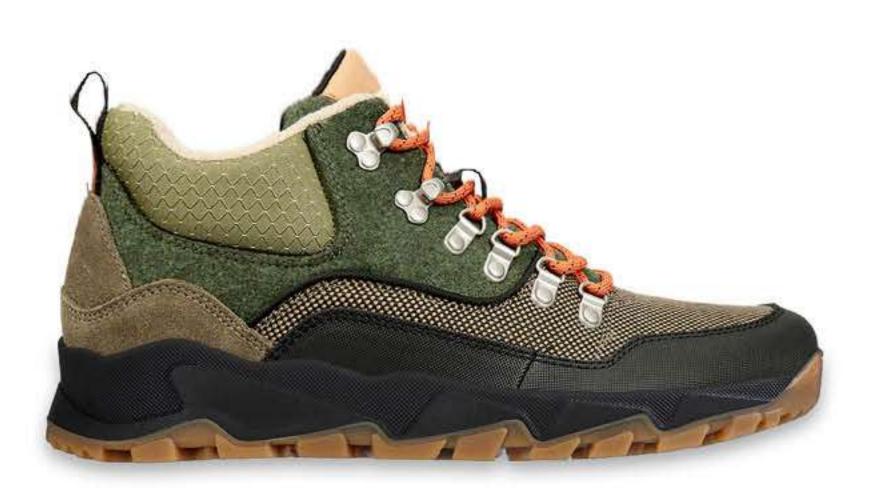

#### КОНТРАСТНАЯ ШНУРОВКА

W.23.07.05.M

W.23.07.06.M

W.23.07.07.M

W.23.07.08.M

КОЛОДКА

ТЕНДЕНЦИЯ