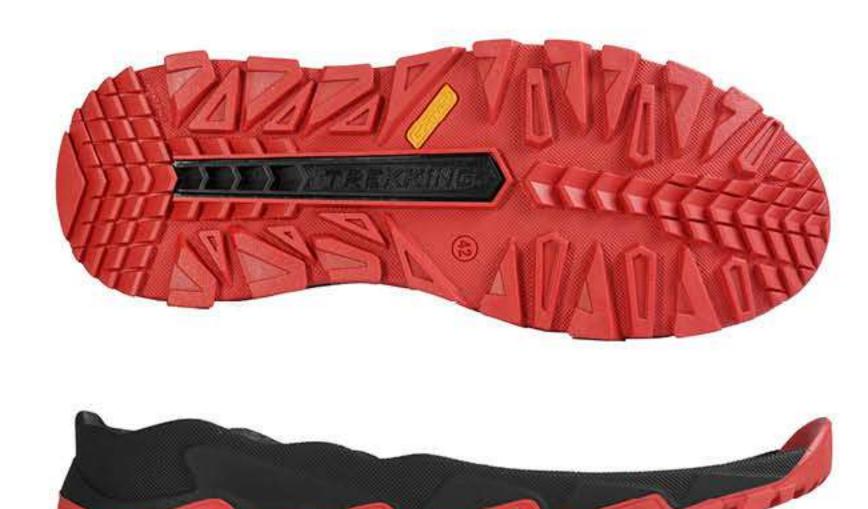

ПОДОШВА MOVER-11 TR

РАЗМЕРЫ 40-45

колодка MOVER Y4

MEN'S COLLECTION
FALL WINTER 21-23

ПОДОШВА

# MOVER-11

КОЛОДКА