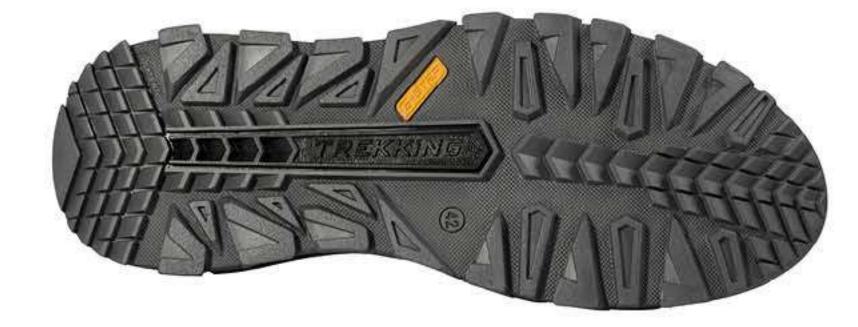

ПОДОШВА MOVER-11 TR

РАЗМЕРЫ 40-45

колодка MOVER Y4

MEN'S COLLECTION
FALL WINTER 21-23

ПОДОШВА

# MOVER-11

КОЛОДКА