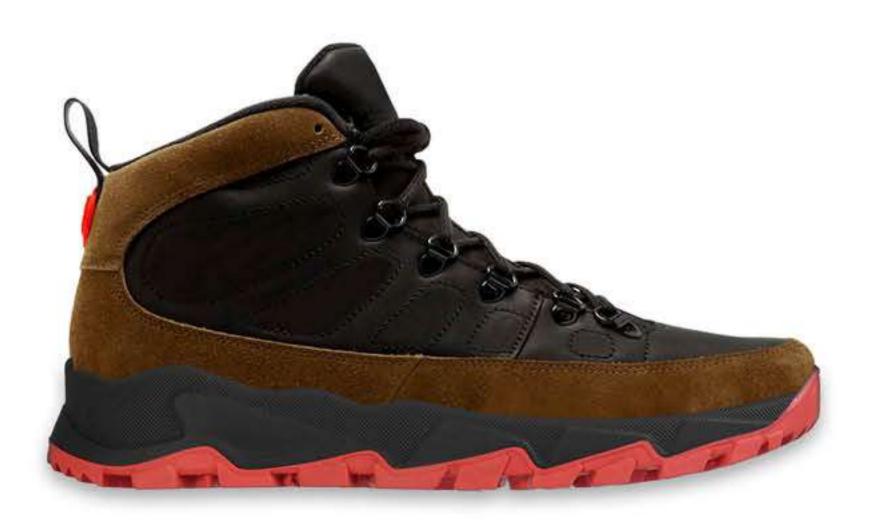

# MOVER-11

# MOVER Y4

ШНУРОВКА

W.23.07.10.M

W.23.07.11.M

W.23.07.12.N

КОЛОДКА

ТЕНДЕНЦИЯ