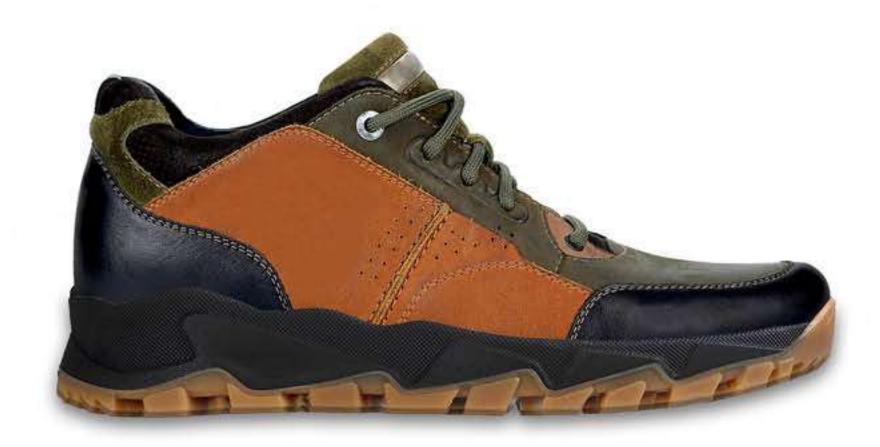

# MOVER-11

# MOVER Y4

ШНУРОВКА

W.23.07.10.M

W.23.07.11.M

W.23.07.12.N

КОЛОДКА

ТЕНДЕНЦИЯ