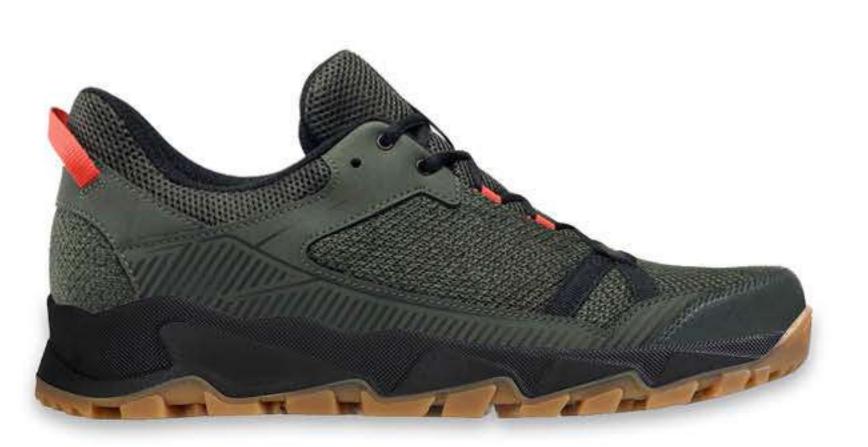

# MOVER-11

# MOVER Y4

ШНУРОВКА

W.23.07.10.M

W.23.07.11.M

W.23.07.12.N

КОЛОДКА

ТЕНДЕНЦИЯ