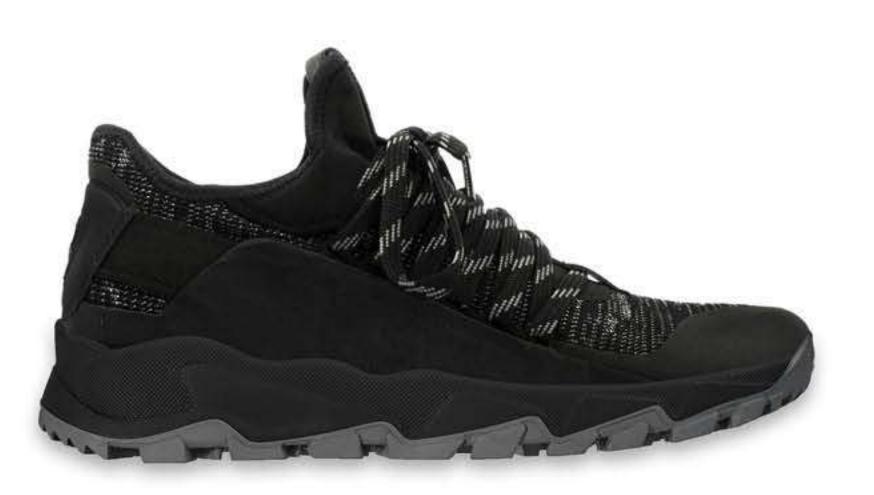

#### КОНТРАСТНАЯ ШНУРОВКА

W.23.07.05.M

W.23.07.06.M

W.23.07.07.M

W.23.07.08.M

КОЛОДКА

ТЕНДЕНЦИЯ

# MOVER-11