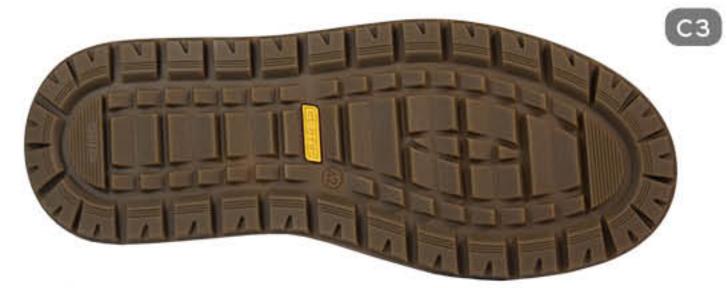

# KONOQKA / SHOE LAST

# ПІДОШВА / SOLE

# MOVER-19

MATEPIAA / MATERIAL

PO3MIP / SIZE 39-47

# MEN'S COLLECTION FW 24-26





# KONOAKA / SHOE LAST MOVER Y4







#### **ВАРІАНТИ BEPXY / UPPER OPTIONS**





#### РОЗМІРИ / SIZES 39-47

# MEN'S COLLECTION / FW 24-26



# ПІДОШВА / SOLE MOVER-19 TR

#### БАЗОВІ КОЛЬОРИ













# KONOAKA / SHOE LAST MOVER Y4



#### **ВАРІАНТИ BEPXY / UPPER OPTIONS**





## РОЗМІРИ / SIZES 39-47

# MEN'S COLLECTION / FW 24-26









# ПІДОШВА / SOLE MOVER-19 TR

#### СПЕЦЗАМОВЛЕННЯ













# підошва / sole MOVER-19 TR





# FW.24-26.07.17.M



#### FW.24-26.07.19.M

# підошва / sole MOVER-19 TR



# FW.24-26.07.18.M



#### FW.24-26.07.20.M





## FW.24-26.07.01.M



#### FW.24-26.07.03.M

# ПІДОШВА / SOLE MOVER-19 TR



## FW.24-26.07.02.M



#### FW.24-26.07.04.M



# KONOAKA / SHOE LAST MOVER Y4



## FW.24-26.07.05.M



#### FW.24-26.07.07.M

# підошва / sole MOVER-19 TR



# FW.24-26.07.06.M



### FW.24-26.07.08.M





#### FW.24-26.07.09.M



#### FW.24-26.07.11.M





# FW.24-26.07.10.M



#### FW.24-26.07.12.M





## FW.24-26.07.13.M



#### FW.24-26.07.15.M

# підошва / sole MOVER-19 TR



# FW.24-26.07.14.M



#### FW.24-26.07.16.M