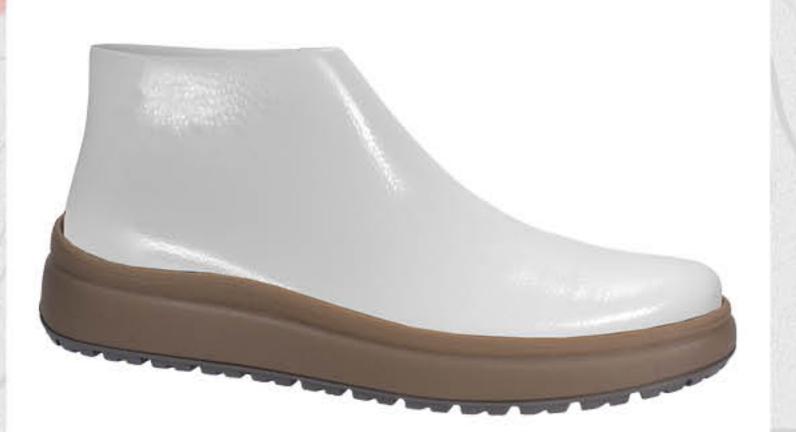

# KONOQKA / SHOE LAST

# ПІДОШВА / SOLE

# MOVER-19

MATEPIAA / MATERIAL

PO3MIP / SIZE 39-47

# MEN'S COLLECTION FW 24-26





# KONOAKA / SHOE LAST MOVER Y4







#### **ВАРІАНТИ BEPXY / UPPER OPTIONS**





#### РОЗМІРИ / SIZES 39-47

# MEN'S COLLECTION / FW 24-26



# ПІДОШВА / SOLE MOVER-19 TR

#### БАЗОВІ КОЛЬОРИ













# KONOAKA / SHOE LAST MOVER Y4



#### **ВАРІАНТИ BEPXY / UPPER OPTIONS**





## РОЗМІРИ / SIZES 39-47

# MEN'S COLLECTION / FW 24-26









# ПІДОШВА / SOLE MOVER-19 TR

#### СПЕЦЗАМОВЛЕННЯ













# підошва / sole MOVER-19 TR





# FW.24-26.07.17.M



#### FW.24-26.07.19.M

# підошва / sole MOVER-19 TR



# FW.24-26.07.18.M



#### FW.24-26.07.20.M





## FW.24-26.07.01.M



#### FW.24-26.07.03.M

# ПІДОШВА / SOLE MOVER-19 TR



## FW.24-26.07.02.M



#### FW.24-26.07.04.M



# KONOAKA / SHOE LAST MOVER Y4



## FW.24-26.07.05.M



#### FW.24-26.07.07.M

# підошва / sole MOVER-19 TR



# FW.24-26.07.06.M