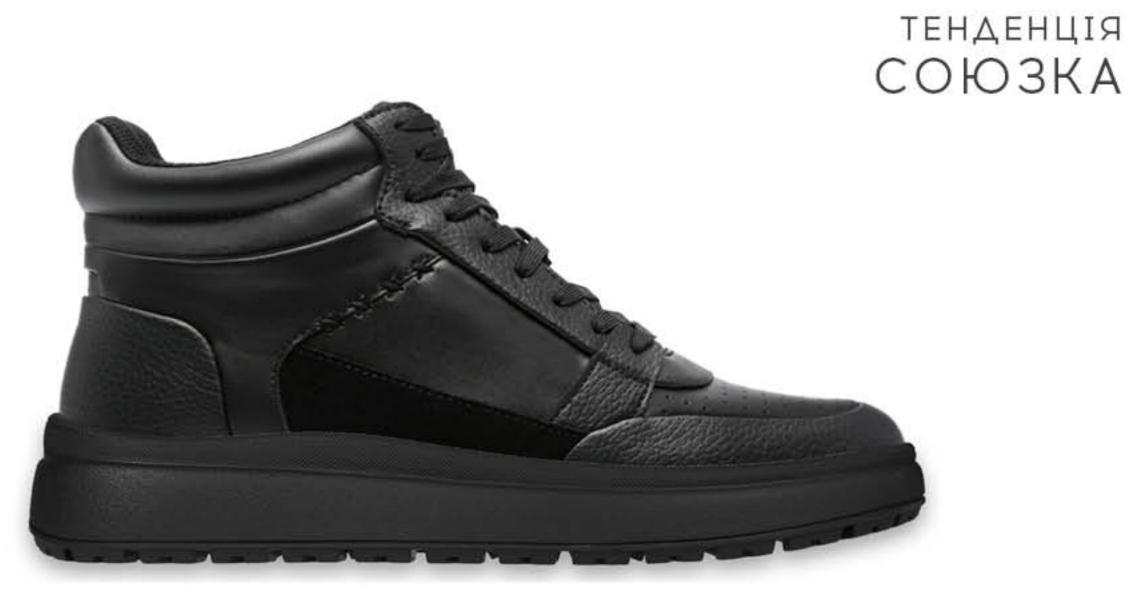

#### **ВАРІАНТИ BEPXY / UPPER OPTIONS**





## РОЗМІРИ / SIZES 39-47

# MEN'S COLLECTION / FW 24-26









# ПІДОШВА / SOLE MOVER-19 TR

#### СПЕЦЗАМОВЛЕННЯ













# підошва / sole MOVER-19 TR





# FW.24-26.07.17.M



#### FW.24-26.07.19.M

# підошва / sole MOVER-19 TR



# FW.24-26.07.18.M



#### FW.24-26.07.20.M





## FW.24-26.07.01.M



#### FW.24-26.07.03.M

# ПІДОШВА / SOLE MOVER-19 TR



## FW.24-26.07.02.M



#### FW.24-26.07.04.M



# KONOAKA / SHOE LAST MOVER Y4



## FW.24-26.07.05.M



#### FW.24-26.07.07.M

# підошва / sole MOVER-19 TR



# FW.24-26.07.06.M



### FW.24-26.07.08.M





#### FW.24-26.07.09.M



#### FW.24-26.07.11.M





# FW.24-26.07.10.M



#### FW.24-26.07.12.M





## FW.24-26.07.13.M



#### FW.24-26.07.15.M

# підошва / sole MOVER-19 TR



# FW.24-26.07.14.M



#### FW.24-26.07.16.M