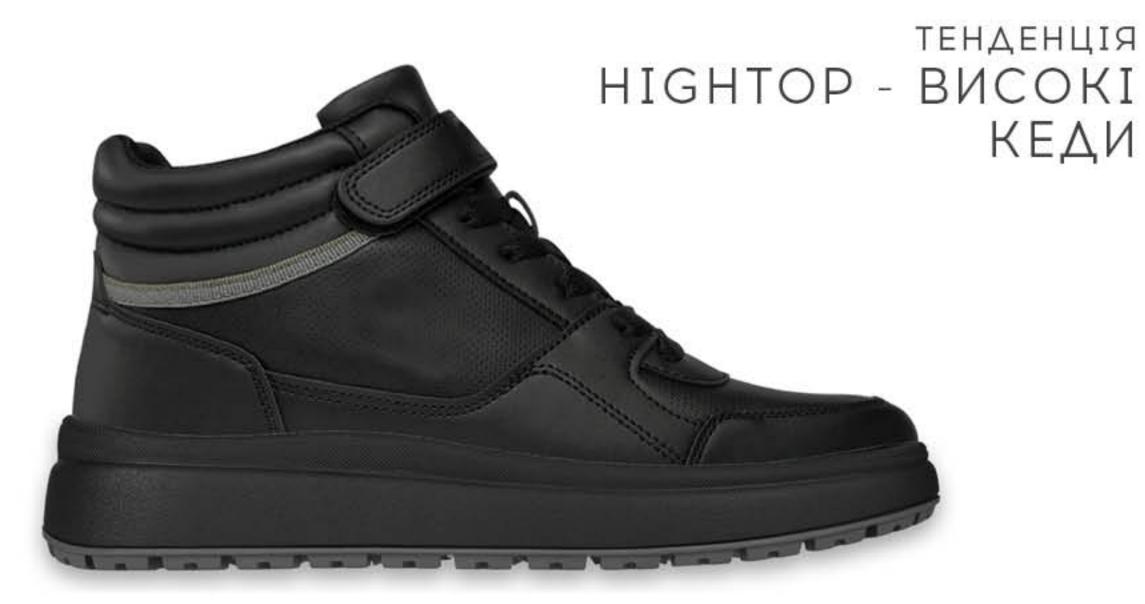

# MEN'S COLLECTION / FW 24-26



# ПІДОШВА / SOLE MOVER-19 TR

#### БАЗОВІ КОЛЬОРИ













# KONOAKA / SHOE LAST MOVER Y4



#### **ВАРІАНТИ BEPXY / UPPER OPTIONS**





## РОЗМІРИ / SIZES 39-47

# MEN'S COLLECTION / FW 24-26









# ПІДОШВА / SOLE MOVER-19 TR

#### СПЕЦЗАМОВЛЕННЯ













# підошва / sole MOVER-19 TR





# FW.24-26.07.17.M



#### FW.24-26.07.19.M

# підошва / sole MOVER-19 TR



# FW.24-26.07.18.M



#### FW.24-26.07.20.M





## FW.24-26.07.01.M



#### FW.24-26.07.03.M

# ПІДОШВА / SOLE MOVER-19 TR



## FW.24-26.07.02.M



#### FW.24-26.07.04.M



# KONOAKA / SHOE LAST MOVER Y4



## FW.24-26.07.05.M



#### FW.24-26.07.07.M

# підошва / sole MOVER-19 TR



# FW.24-26.07.06.M



### FW.24-26.07.08.M





#### FW.24-26.07.09.M



#### FW.24-26.07.11.M





# FW.24-26.07.10.M



#### FW.24-26.07.12.M





## FW.24-26.07.13.M



#### FW.24-26.07.15.M

# підошва / sole MOVER-19 TR



# FW.24-26.07.14.M



#### FW.24-26.07.16.M