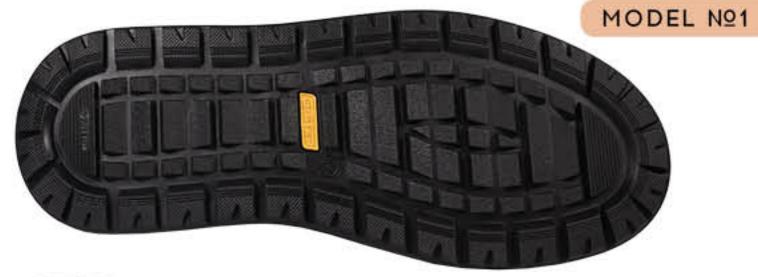

# KONOQKA / SHOE LAST

# ПІДОШВА / SOLE

# MOVER-19

MATEPIAA / MATERIAL

PO3MIP / SIZE 39-47

# MEN'S COLLECTION FW 24-26





# KONOAKA / SHOE LAST MOVER Y4







#### **ВАРІАНТИ BEPXY / UPPER OPTIONS**





#### РОЗМІРИ / SIZES 39-47

# MEN'S COLLECTION / FW 24-26



# ПІДОШВА / SOLE MOVER-19 TR

#### БАЗОВІ КОЛЬОРИ













# KONOAKA / SHOE LAST MOVER Y4



#### **ВАРІАНТИ BEPXY / UPPER OPTIONS**





## РОЗМІРИ / SIZES 39-47

# MEN'S COLLECTION / FW 24-26









# ПІДОШВА / SOLE MOVER-19 TR

#### СПЕЦЗАМОВЛЕННЯ













# підошва / sole MOVER-19 TR





# FW.24-26.07.17.M



#### FW.24-26.07.19.M

# підошва / sole MOVER-19 TR



# FW.24-26.07.18.M



#### FW.24-26.07.20.M





## FW.24-26.07.01.M



#### FW.24-26.07.03.M

# ПІДОШВА / SOLE MOVER-19 TR



## FW.24-26.07.02.M



#### FW.24-26.07.04.M



# KONOAKA / SHOE LAST MOVER Y4



## FW.24-26.07.05.M



#### FW.24-26.07.07.M

# підошва / sole MOVER-19 TR



# FW.24-26.07.06.M