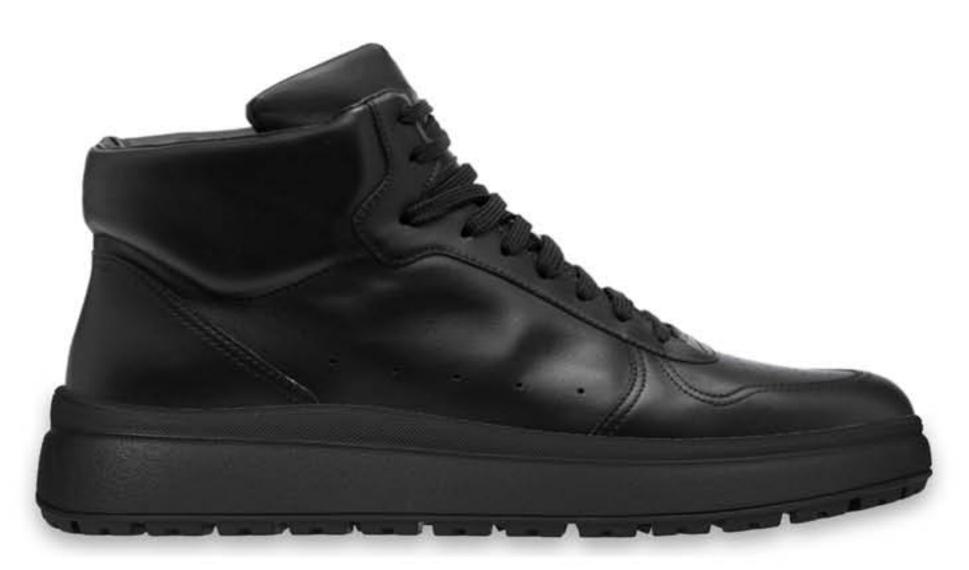

KONOQKA / SHOE LAST

# ПІДОШВА / SOLE

# MOVER-19

MATEPIAA / MATERIAL

PO3MIP / SIZE 39-47

# MEN'S COLLECTION FW 24-26





# KONOAKA / SHOE LAST MOVER Y4







#### **ВАРІАНТИ BEPXY / UPPER OPTIONS**





#### РОЗМІРИ / SIZES 39-47

# MEN'S COLLECTION / FW 24-26



# ПІДОШВА / SOLE MOVER-19 TR

#### БАЗОВІ КОЛЬОРИ













# KONOAKA / SHOE LAST MOVER Y4



#### **ВАРІАНТИ BEPXY / UPPER OPTIONS**





## РОЗМІРИ / SIZES 39-47

# MEN'S COLLECTION / FW 24-26









# ПІДОШВА / SOLE MOVER-19 TR

#### СПЕЦЗАМОВЛЕННЯ













# підошва / sole MOVER-19 TR





# FW.24-26.07.17.M



#### FW.24-26.07.19.M

# підошва / sole MOVER-19 TR



# FW.24-26.07.18.M



#### FW.24-26.07.20.M





## FW.24-26.07.01.M



#### FW.24-26.07.03.M

# ПІДОШВА / SOLE MOVER-19 TR



## FW.24-26.07.02.M



#### FW.24-26.07.04.M



# KONOAKA / SHOE LAST MOVER Y4



## FW.24-26.07.05.M



#### FW.24-26.07.07.M

# підошва / sole MOVER-19 TR



# FW.24-26.07.06.M



### FW.24-26.07.08.M





#### FW.24-26.07.09.M



#### FW.24-26.07.11.M





# FW.24-26.07.10.M



#### FW.24-26.07.12.M





## FW.24-26.07.13.M



#### FW.24-26.07.15.M

# підошва / sole MOVER-19 TR



# FW.24-26.07.14.M



#### FW.24-26.07.16.M