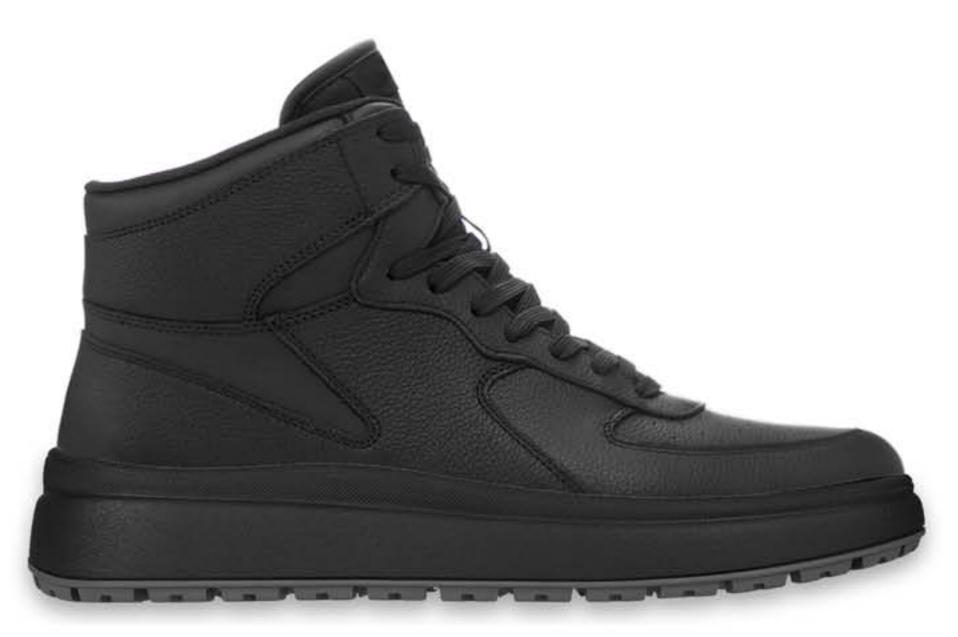

# KONOQKA / SHOE LAST

# ПІДОШВА / SOLE

# MOVER-19

MATEPIAA / MATERIAL

PO3MIP / SIZE 39-47

# MEN'S COLLECTION FW 24-26





# KONOAKA / SHOE LAST MOVER Y4







#### **ВАРІАНТИ BEPXY / UPPER OPTIONS**





#### РОЗМІРИ / SIZES 39-47

# MEN'S COLLECTION / FW 24-26



# ПІДОШВА / SOLE MOVER-19 TR

#### БАЗОВІ КОЛЬОРИ













# KONOAKA / SHOE LAST MOVER Y4



#### **ВАРІАНТИ BEPXY / UPPER OPTIONS**





## РОЗМІРИ / SIZES 39-47

# MEN'S COLLECTION / FW 24-26









# ПІДОШВА / SOLE MOVER-19 TR

#### СПЕЦЗАМОВЛЕННЯ













# підошва / sole MOVER-19 TR





# FW.24-26.07.17.M



#### FW.24-26.07.19.M

# підошва / sole MOVER-19 TR



# FW.24-26.07.18.M



#### FW.24-26.07.20.M





## FW.24-26.07.01.M



#### FW.24-26.07.03.M

# ПІДОШВА / SOLE MOVER-19 TR



## FW.24-26.07.02.M



#### FW.24-26.07.04.M



# KONOAKA / SHOE LAST MOVER Y4



## FW.24-26.07.05.M



#### FW.24-26.07.07.M

# підошва / sole MOVER-19 TR



# FW.24-26.07.06.M



### FW.24-26.07.08.M





#### FW.24-26.07.09.M



#### FW.24-26.07.11.M





# FW.24-26.07.10.M



#### FW.24-26.07.12.M





## FW.24-26.07.13.M



#### FW.24-26.07.15.M

# підошва / sole MOVER-19 TR



# FW.24-26.07.14.M



#### FW.24-26.07.16.M