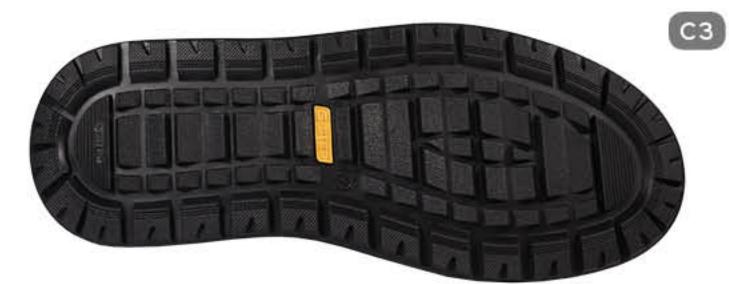

# KONOQKA / SHOE LAST

# ПІДОШВА / SOLE

# MOVER-19

MATEPIAA / MATERIAL

PO3MIP / SIZE 39-47

# MEN'S COLLECTION FW 24-26





# KONOAKA / SHOE LAST MOVER Y4







#### **ВАРІАНТИ BEPXY / UPPER OPTIONS**





#### РОЗМІРИ / SIZES 39-47

# MEN'S COLLECTION / FW 24-26



# ПІДОШВА / SOLE MOVER-19 TR

#### БАЗОВІ КОЛЬОРИ













# KONOAKA / SHOE LAST MOVER Y4



#### **ВАРІАНТИ BEPXY / UPPER OPTIONS**





## РОЗМІРИ / SIZES 39-47

# MEN'S COLLECTION / FW 24-26









# ПІДОШВА / SOLE MOVER-19 TR

#### СПЕЦЗАМОВЛЕННЯ













# підошва / sole MOVER-19 TR





# FW.24-26.07.17.M



#### FW.24-26.07.19.M

# підошва / sole MOVER-19 TR



# FW.24-26.07.18.M



#### FW.24-26.07.20.M





## FW.24-26.07.01.M



#### FW.24-26.07.03.M

# ПІДОШВА / SOLE MOVER-19 TR



## FW.24-26.07.02.M



#### FW.24-26.07.04.M



# KONOAKA / SHOE LAST MOVER Y4



## FW.24-26.07.05.M



#### FW.24-26.07.07.M

# підошва / sole MOVER-19 TR



# FW.24-26.07.06.M



### FW.24-26.07.08.M





#### FW.24-26.07.09.M



#### FW.24-26.07.11.M





# FW.24-26.07.10.M



#### FW.24-26.07.12.M





## FW.24-26.07.13.M



#### FW.24-26.07.15.M

# підошва / sole MOVER-19 TR



# FW.24-26.07.14.M



#### FW.24-26.07.16.M