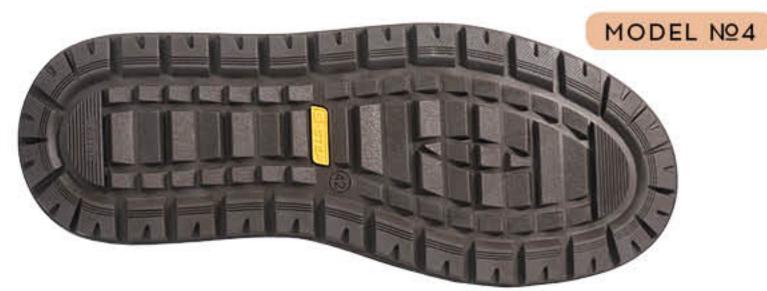

# KONOQKA / SHOE LAST

# ПІДОШВА / SOLE

# MOVER-19

MATEPIAA / MATERIAL

PO3MIP / SIZE 39-47

# MEN'S COLLECTION FW 24-26





# KONOAKA / SHOE LAST MOVER Y4







#### **ВАРІАНТИ BEPXY / UPPER OPTIONS**





#### РОЗМІРИ / SIZES 39-47

# MEN'S COLLECTION / FW 24-26



# ПІДОШВА / SOLE MOVER-19 TR

#### БАЗОВІ КОЛЬОРИ













# KONOAKA / SHOE LAST MOVER Y4



#### **ВАРІАНТИ BEPXY / UPPER OPTIONS**





## РОЗМІРИ / SIZES 39-47

# MEN'S COLLECTION / FW 24-26









# ПІДОШВА / SOLE MOVER-19 TR

#### СПЕЦЗАМОВЛЕННЯ













# підошва / sole MOVER-19 TR





# FW.24-26.07.17.M



#### FW.24-26.07.19.M

# підошва / sole MOVER-19 TR



# FW.24-26.07.18.M



#### FW.24-26.07.20.M





## FW.24-26.07.01.M



#### FW.24-26.07.03.M

# ПІДОШВА / SOLE MOVER-19 TR



## FW.24-26.07.02.M



#### FW.24-26.07.04.M



# KONOAKA / SHOE LAST MOVER Y4



## FW.24-26.07.05.M



#### FW.24-26.07.07.M

# підошва / sole MOVER-19 TR



# FW.24-26.07.06.M



### FW.24-26.07.08.M





#### FW.24-26.07.09.M



#### FW.24-26.07.11.M





# FW.24-26.07.10.M



#### FW.24-26.07.12.M





## FW.24-26.07.13.M



#### FW.24-26.07.