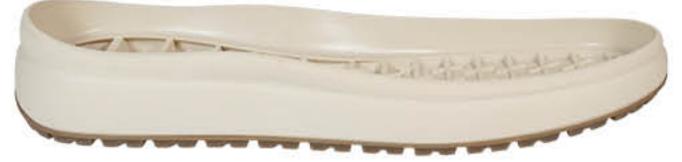

# KONOQKA / SHOE LAST

# ПІДОШВА / SOLE

# MOVER-19

MATEPIAA / MATERIAL

PO3MIP / SIZE 39-47

# MEN'S COLLECTION FW 24-26





# KONOAKA / SHOE LAST MOVER Y4







#### **ВАРІАНТИ BEPXY / UPPER OPTIONS**





#### РОЗМІРИ / SIZES 39-47

# MEN'S COLLECTION / FW 24-26



# ПІДОШВА / SOLE MOVER-19 TR

#### БАЗОВІ КОЛЬОРИ













# KONOAKA / SHOE LAST MOVER Y4



#### **ВАРІАНТИ BEPXY / UPPER OPTIONS**





## РОЗМІРИ / SIZES 39-47

# MEN'S COLLECTION / FW 24-26









# ПІДОШВА / SOLE MOVER-19 TR

#### СПЕЦЗАМОВЛЕННЯ













# підошва / sole MOVER-19 TR





# FW.24-26.07.17.M



#### FW.24-26.07.19.M

# підошва / sole MOVER-19 TR



# FW.24-26.07.18.M



#### FW.24-26.07.20.M





## FW.24-26.07.01.M



#### FW.24-26.07.03.M

# ПІДОШВА / SOLE MOVER-19 TR



## FW.24-26.07.02.M



#### FW.24-26.07.04.M



# KONOAKA / SHOE LAST MOVER Y4



## FW.24-26.07.05.M



#### FW.24-26.07.07.M

# підошва / sole MOVER-19 TR



# FW.24-26.07.06.M



### FW.24-26.07.08.M





#### FW.24-26.07.09.M



#### FW.24-26.07.11.M





# FW.24-26.07.10.M



#### FW.24-26.07.12.M





## FW.24-26.07.13.M



#### FW.24-26.07.15.M

# підошва / sole MOVER-19 TR



# FW.24-26.07.14.M



#### FW.24-26.07.16.M