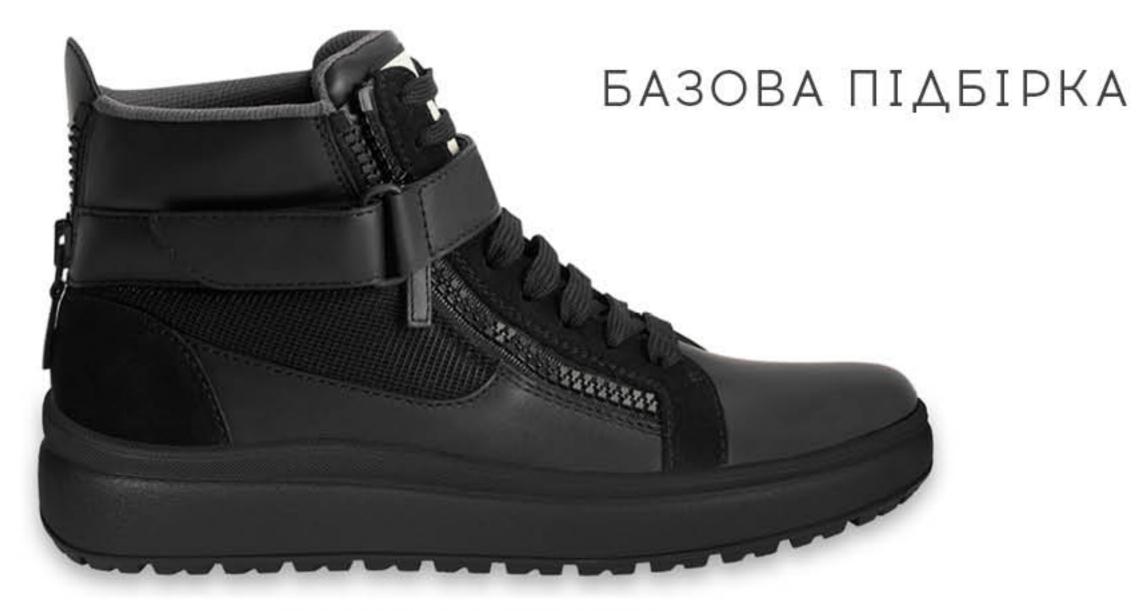

# KONOQKA / SHOE LAST

# ПІДОШВА / SOLE

# MOVER-19

MATEPIAA / MATERIAL

PO3MIP / SIZE 39-47

# MEN'S COLLECTION FW 24-26





# KONOAKA / SHOE LAST MOVER Y4







#### **ВАРІАНТИ BEPXY / UPPER OPTIONS**





#### РОЗМІРИ / SIZES 39-47

# MEN'S COLLECTION / FW 24-26



# ПІДОШВА / SOLE MOVER-19 TR

#### БАЗОВІ КОЛЬОРИ













# KONOAKA / SHOE LAST MOVER Y4



#### **ВАРІАНТИ BEPXY / UPPER OPTIONS**





## РОЗМІРИ / SIZES 39-47

# MEN'S COLLECTION / FW 24-26









# ПІДОШВА / SOLE MOVER-19 TR

#### СПЕЦЗАМОВЛЕННЯ













# підошва / sole MOVER-19 TR





# FW.24-26.07.17.M



#### FW.24-26.07.19.M

# підошва / sole MOVER-19 TR



# FW.24-26.07.18.M



#### FW.24-26.07.20.M





## FW.24-26.07.01.M



#### FW.24-26.07.03.M

# ПІДОШВА / SOLE MOVER-19 TR



## FW.24-26.07.02.M



#### FW.24-26.07.04.M



# KONOAKA / SHOE LAST MOVER Y4



## FW.24-26.07.05.M



#### FW.24-26.07.07.M

# підошва / sole MOVER-19 TR



# FW.24-26.07.06.M



### FW.24-26.07.08.M





#### FW.24-26.07.09.M



#### FW.24-26.07.11.M





# FW.24-26.07.10.M



#### FW.24-26.07.12.M





## FW.24-26.07.13.M



#### FW.24-26.07.15.M

# підошва / sole MOVER-19 TR



# FW.24-26.07.14.M



#### FW.24-26.07.16.M