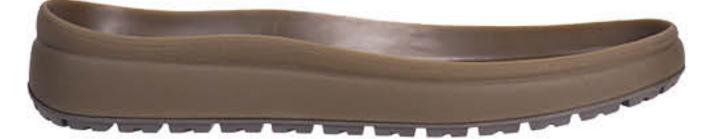

# KONOQKA / SHOE LAST

# ПІДОШВА / SOLE

# MOVER-19

MATEPIAA / MATERIAL

PO3MIP / SIZE 39-47

# MEN'S COLLECTION FW 24-26





# KONOAKA / SHOE LAST MOVER Y4







#### **ВАРІАНТИ BEPXY / UPPER OPTIONS**





#### РОЗМІРИ / SIZES 39-47

# MEN'S COLLECTION / FW 24-26



# ПІДОШВА / SOLE MOVER-19 TR

#### БАЗОВІ КОЛЬОРИ













# KONOAKA / SHOE LAST MOVER Y4



#### **ВАРІАНТИ BEPXY / UPPER OPTIONS**





## РОЗМІРИ / SIZES 39-47

# MEN'S COLLECTION / FW 24-26









# ПІДОШВА / SOLE MOVER-19 TR

#### СПЕЦЗАМОВЛЕННЯ













# підошва / sole MOVER-19 TR





# FW.24-26.07.17.M



#### FW.24-26.07.19.M

# підошва / sole MOVER-19 TR



# FW.24-26.07.18.M



#### FW.24-26.07.20.M





## FW.24-26.07.01.M



#### FW.24-26.07.03.M

# ПІДОШВА / SOLE MOVER-19 TR



## FW.24-26.07.02.M



#### FW.24-26.07.04.M



# KONOAKA / SHOE LAST MOVER Y4



## FW.24-26.07.05.M



#### FW.24-26.07.07.M

# підошва / sole MOVER-19 TR



# FW.24-26.07.06.M



### FW.24-26.07.08.M





#### FW.24-26.07.09.M



#### FW.24-26.07.11.M





# FW.24-26.07.10.M



#### FW.24-26.07.12.M





## FW.24-26.07.13.M



#### FW.24-26.07.15