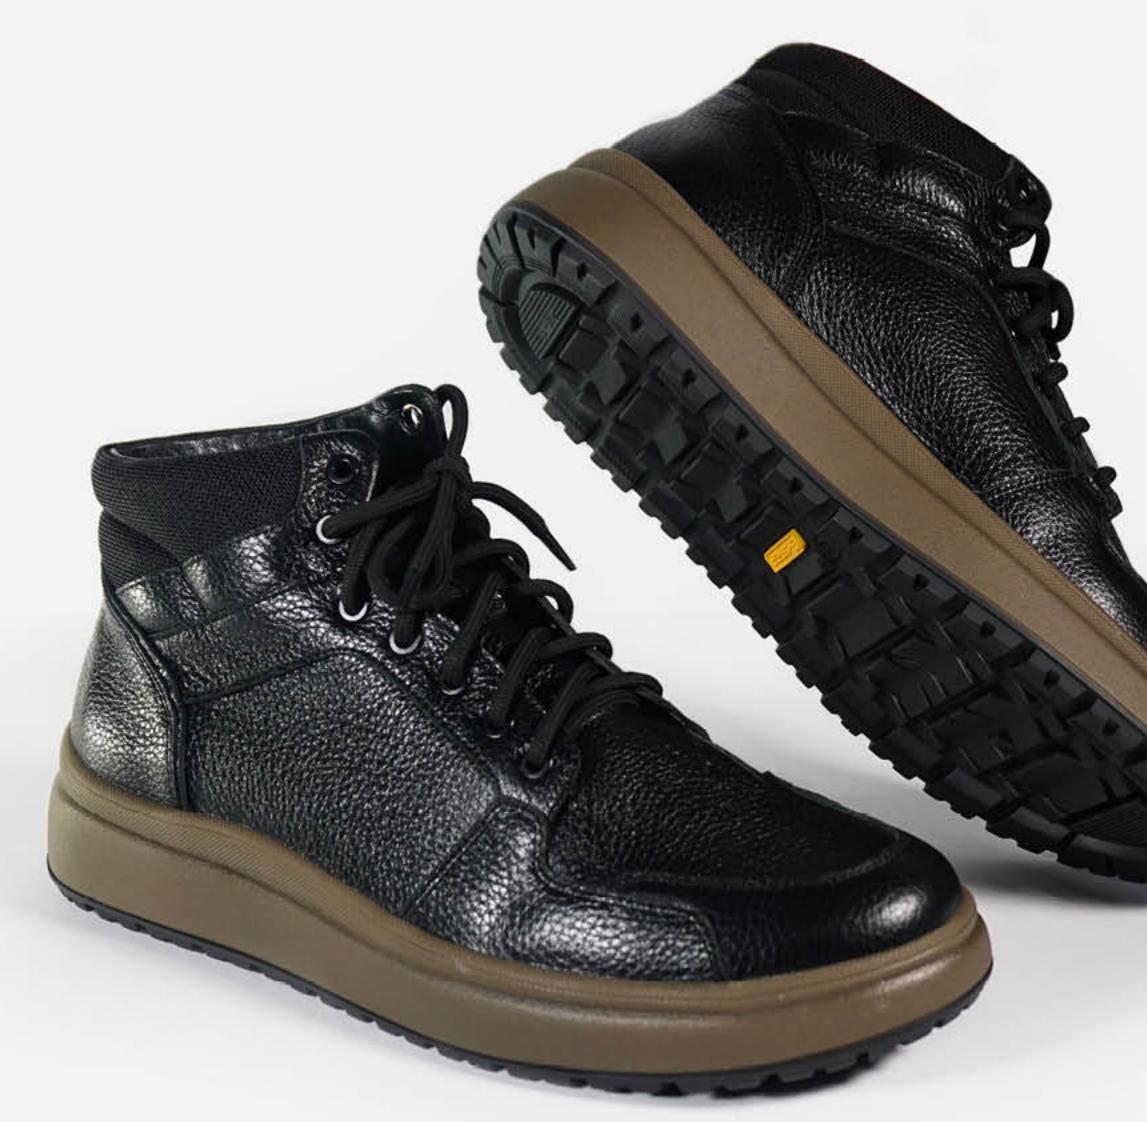

# KONOQKA / SHOE LAST

# ПІДОШВА / SOLE

# MOVER-19

MATEPIAA / MATERIAL

PO3MIP / SIZE 39-47

# MEN'S COLLECTION FW 24-26





# KONOAKA / SHOE LAST MOVER Y4







#### **ВАРІАНТИ BEPXY / UPPER OPTIONS**





#### РОЗМІРИ / SIZES 39-47

# MEN'S COLLECTION / FW 24-26



# ПІДОШВА / SOLE MOVER-19 TR

#### БАЗОВІ КОЛЬОРИ













# KONOAKA / SHOE LAST MOVER Y4



#### **ВАРІАНТИ BEPXY / UPPER OPTIONS**





## РОЗМІРИ / SIZES 39-47

# MEN'S COLLECTION / FW 24-26









# ПІДОШВА / SOLE MOVER-19 TR

#### СПЕЦЗАМОВЛЕННЯ













# підошва / sole MOVER-19 TR





# FW.24-26.07.17.M



#### FW.24-26.07.19.M

# підошва / sole MOVER-19 TR



# FW.24-26.07.18.M



#### FW.24-26.07.20.M





## FW.24-26.07.01.M



#### FW.24-26.07.03.M

# ПІДОШВА / SOLE MOVER-19 TR



## FW.24-26.07.02.M



#### FW.24-26.07.04.M



# KONOAKA / SHOE LAST MOVER Y4



## FW.24-26.07.05.M



#### FW.24-26.07.07.M

# підошва / sole