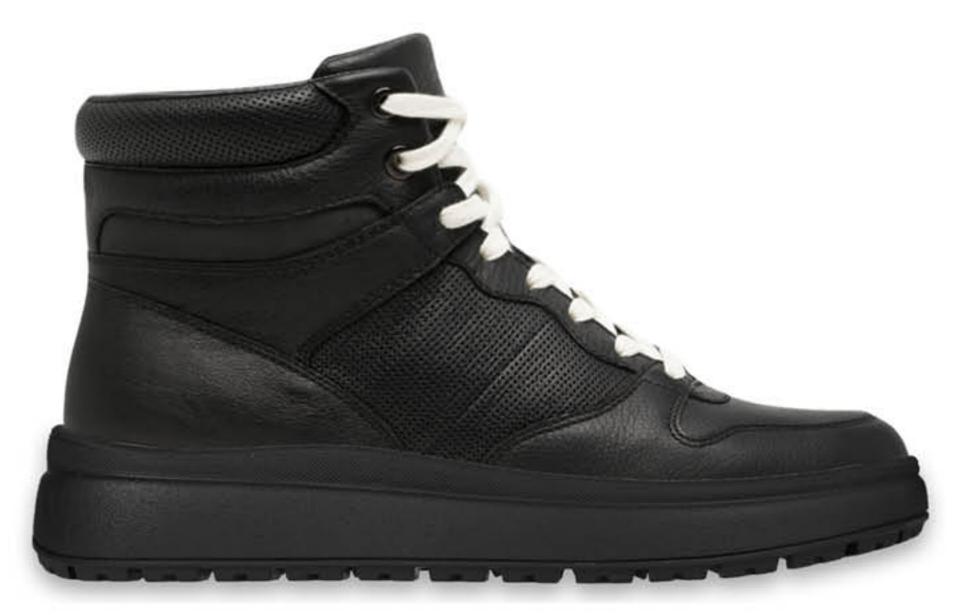

FW 24-26



# ПІДОШВА / SOLE MOVER-19 TR

#### БАЗОВІ КОЛЬОРИ













# KONOAKA / SHOE LAST MOVER Y4



#### **ВАРІАНТИ BEPXY / UPPER OPTIONS**





## РОЗМІРИ / SIZES 39-47

# MEN'S COLLECTION / FW 24-26









# ПІДОШВА / SOLE MOVER-19 TR

#### СПЕЦЗАМОВЛЕННЯ













# підошва / sole MOVER-19 TR





# FW.24-26.07.17.M



#### FW.24-26.07.19.M

# підошва / sole MOVER-19 TR



# FW.24-26.07.18.M



#### FW.24-26.07.20.M





## FW.24-26.07.01.M



#### FW.24-26.07.03.M

# ПІДОШВА / SOLE MOVER-19 TR



## FW.24-26.07.02.M



#### FW.24-26.07.04.M



# KONOAKA / SHOE LAST MOVER Y4



## FW.24-26.07.05.M



#### FW.24-26.07.07.M

# підошва / sole MOVER-19 TR



# FW.24-26.07.06.M



### FW.24-26.07.08.M





#### FW.24-26.07.09.M



#### FW.24-26.07.11.M





# FW.24-26.07.10.M



#### FW.24-26.07.12.M





## FW.24-26.07.13.M



#### FW.24-26.07.15.M

# підошва / sole MOVER-19 TR



# FW.24-26.07.14.M



#### FW.24-26.07.16.M