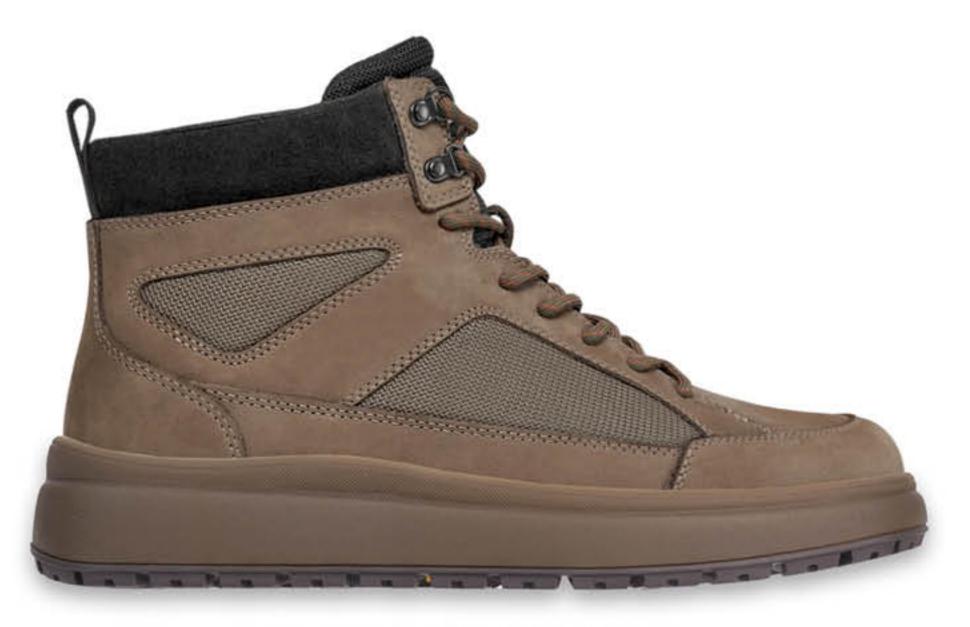

A / MATERIAL

PO3MIP / SIZE 39-47

# MEN'S COLLECTION FW 24-26





# KONOAKA / SHOE LAST MOVER Y4







#### **ВАРІАНТИ BEPXY / UPPER OPTIONS**





#### РОЗМІРИ / SIZES 39-47

# MEN'S COLLECTION / FW 24-26



# ПІДОШВА / SOLE MOVER-19 TR

#### БАЗОВІ КОЛЬОРИ













# KONOAKA / SHOE LAST MOVER Y4



#### **ВАРІАНТИ BEPXY / UPPER OPTIONS**





## РОЗМІРИ / SIZES 39-47

# MEN'S COLLECTION / FW 24-26









# ПІДОШВА / SOLE MOVER-19 TR

#### СПЕЦЗАМОВЛЕННЯ













# підошва / sole MOVER-19 TR





# FW.24-26.07.17.M



#### FW.24-26.07.19.M

# підошва / sole MOVER-19 TR



# FW.24-26.07.18.M



#### FW.24-26.07.20.M





## FW.24-26.07.01.M



#### FW.24-26.07.03.M

# ПІДОШВА / SOLE MOVER-19 TR



## FW.24-26.07.02.M



#### FW.24-26.07.04.M



# KONOAKA / SHOE LAST MOVER Y4



## FW.24-26.07.05.M



#### FW.24-26.07.07.M

# підошва / sole MOVER-19 TR



# FW.24-26.07.06.M



### FW.24-26.07.08.M





#### FW.24-26.07.09.M



#### FW.24-26.07.11.M





# FW.24-26.07.10.M



#### FW.24-26.07.12.M





## FW.24-26.07.13.M



#### FW.24-26.07.15.M

# підошва / sole MOVER-19 TR



# FW.24-26.07.14.M



#### FW.24-26.07.16.M