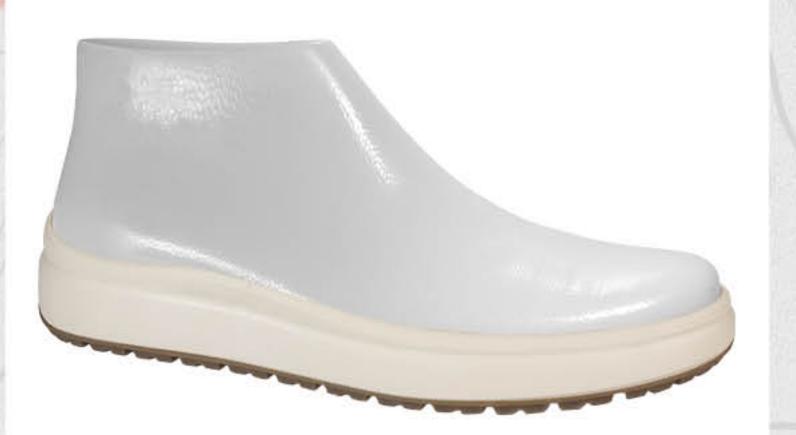

# KONOQKA / SHOE LAST

# ПІДОШВА / SOLE

# MOVER-19

MATEPIAA / MATERIAL

PO3MIP / SIZE 39-47

# MEN'S COLLECTION FW 24-26





# KONOAKA / SHOE LAST MOVER Y4







#### **ВАРІАНТИ BEPXY / UPPER OPTIONS**





#### РОЗМІРИ / SIZES 39-47

# MEN'S COLLECTION / FW 24-26



# ПІДОШВА / SOLE MOVER-19 TR

#### БАЗОВІ КОЛЬОРИ













# KONOAKA / SHOE LAST MOVER Y4



#### **ВАРІАНТИ BEPXY / UPPER OPTIONS**





## РОЗМІРИ / SIZES 39-47

# MEN'S COLLECTION / FW 24-26









# ПІДОШВА / SOLE MOVER-19 TR

#### СПЕЦЗАМОВЛЕННЯ













# підошва / sole MOVER-19 TR





# FW.24-26.07.17.M



#### FW.24-26.07.19.M

# підошва / sole MOVER-19 TR



# FW.24-26.07.18.M



#### FW.24-26.07.20.M





## FW.24-26.07.01.M



#### FW.24-26.07.03.M

# ПІДОШВА / SOLE MOVER-19 TR



## FW.24-26.07.02.M



#### FW.24-26.07.04.M



# KONOAKA / SHOE LAST MOVER Y4



## FW.24-26.07.05.M



#### FW.24-26.07.07.M

# підошва / sole MOVER-19 TR



# FW.24-26.07.06.M



### FW.24-26.07.08.M





#### FW.24-26.07.09.M



#### FW.24-26.07.11.M





# FW.24-26.07.10.M



#### FW.24-26.07.12.M





## FW.24-26.07.13.M



#### FW.24-26.07.15.M

# підошва / sole MOVER-19 TR