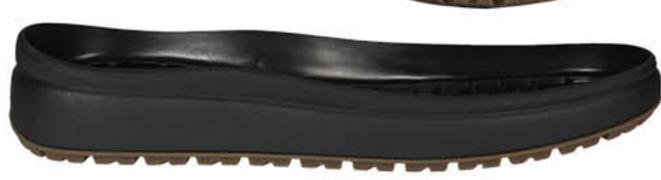

# KONOQKA / SHOE LAST

# ПІДОШВА / SOLE

# MOVER-19

MATEPIAA / MATERIAL

PO3MIP / SIZE 39-47

# MEN'S COLLECTION FW 24-26





# KONOAKA / SHOE LAST MOVER Y4







#### **ВАРІАНТИ BEPXY / UPPER OPTIONS**





#### РОЗМІРИ / SIZES 39-47

# MEN'S COLLECTION / FW 24-26



# ПІДОШВА / SOLE MOVER-19 TR

#### БАЗОВІ КОЛЬОРИ













# KONOAKA / SHOE LAST MOVER Y4



#### **ВАРІАНТИ BEPXY / UPPER OPTIONS**





## РОЗМІРИ / SIZES 39-47

# MEN'S COLLECTION / FW 24-26









# ПІДОШВА / SOLE MOVER-19 TR

#### СПЕЦЗАМОВЛЕННЯ













# підошва / sole MOVER-19 TR





# FW.24-26.07.17.M



#### FW.24-26.07.19.M

# підошва / sole MOVER-19 TR



# FW.24-26.07.18.M



#### FW.24-26.07.20.M





## FW.24-26.07.01.M



#### FW.24-26.07.03.M

# ПІДОШВА / SOLE MOVER-19 TR



## FW.24-26.07.02.M



#### FW.24-26.07.04.M



# KONOAKA / SHOE LAST MOVER Y4



## FW.24-26.07.05.M



#### FW.24-26.07.07.M

# підошва / sole MOVER-19 TR



# FW.24-26.07.06.M



### FW.24-26.07.08.M





#### FW.24-26.07.09.M



#### FW.24-26.07.11.M





# FW.24-26.07.10.M



#### FW.