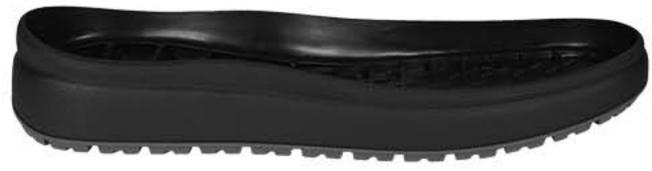

# KONOQKA / SHOE LAST

# ПІДОШВА / SOLE

# MOVER-19

MATEPIAA / MATERIAL

PO3MIP / SIZE 39-47

# MEN'S COLLECTION FW 24-26





# KONOAKA / SHOE LAST MOVER Y4







#### **ВАРІАНТИ BEPXY / UPPER OPTIONS**





#### РОЗМІРИ / SIZES 39-47

# MEN'S COLLECTION / FW 24-26



# ПІДОШВА / SOLE MOVER-19 TR

#### БАЗОВІ КОЛЬОРИ













# KONOAKA / SHOE LAST MOVER Y4



#### **ВАРІАНТИ BEPXY / UPPER OPTIONS**





## РОЗМІРИ / SIZES 39-47

# MEN'S COLLECTION / FW 24-26









# ПІДОШВА / SOLE MOVER-19 TR

#### СПЕЦЗАМОВЛЕННЯ













# підошва / sole MOVER-19 TR





# FW.24-26.07.17.M



#### FW.24-26.07.19.M

# підошва / sole MOVER-19 TR



# FW.24-26.07.18.M



#### FW.24-26.07.20.M





## FW.24-26.07.01.M



#### FW.24-26.07.03.M

# ПІДОШВА / SOLE MOVER-19 TR



## FW.24-26.07.02.M



#### FW.24-26.07.04.M



# KONOAKA / SHOE LAST MOVER Y4



## FW.24-26.07.05.M



#### FW.24-26.07.07.M

# підошва / sole MOVER-19 TR



# FW.24-26.07.06.M



### FW.24-26.07.08.M





#### FW.24-26.07.09.M



#### FW.24-26.07.11.M





# FW.24-26.07.10.M



#### FW.24-26.07.12.M





## FW.24-26.07.13.M



#### FW.24-26