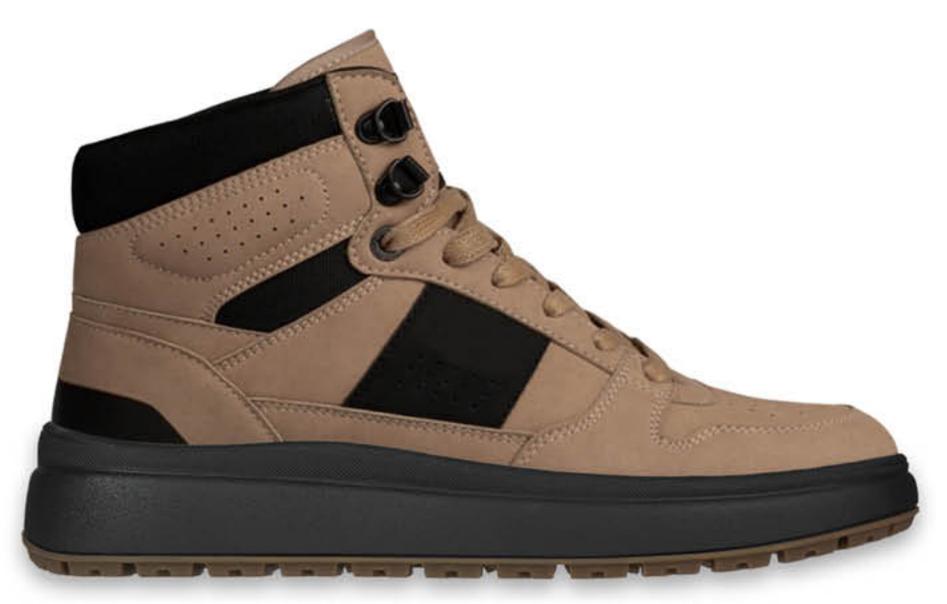

E MOVER-19 TR

#### БАЗОВІ КОЛЬОРИ













# KONOAKA / SHOE LAST MOVER Y4



#### **ВАРІАНТИ BEPXY / UPPER OPTIONS**





## РОЗМІРИ / SIZES 39-47

# MEN'S COLLECTION / FW 24-26









# ПІДОШВА / SOLE MOVER-19 TR

#### СПЕЦЗАМОВЛЕННЯ













# підошва / sole MOVER-19 TR





# FW.24-26.07.17.M



#### FW.24-26.07.19.M

# підошва / sole MOVER-19 TR



# FW.24-26.07.18.M



#### FW.24-26.07.20.M





## FW.24-26.07.01.M



#### FW.24-26.07.03.M

# ПІДОШВА / SOLE MOVER-19 TR



## FW.24-26.07.02.M



#### FW.24-26.07.04.M



# KONOAKA / SHOE LAST MOVER Y4



## FW.24-26.07.05.M



#### FW.24-26.07.07.M

# підошва / sole MOVER-19 TR



# FW.24-26.07.06.M



### FW.24-26.07.08.M





#### FW.24-26.07.09.M



#### FW.24-26.07.11.M





# FW.24-26.07.10.M



#### FW.24-26.07.12.M





## FW.24-26.07.13.M



#### FW.24-26.07.15.M

# підошва / sole MOVER-19 TR



# FW.24-26.07.14.M



#### FW.24-26.07.16.M