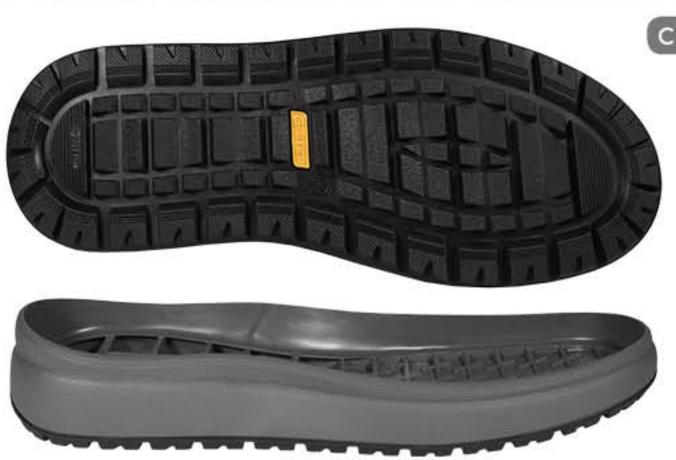

# KONOQKA / SHOE LAST

# ПІДОШВА / SOLE

# MOVER-19

MATEPIAA / MATERIAL

PO3MIP / SIZE 39-47

# MEN'S COLLECTION FW 24-26





# KONOAKA / SHOE LAST MOVER Y4







#### **ВАРІАНТИ BEPXY / UPPER OPTIONS**





#### РОЗМІРИ / SIZES 39-47

# MEN'S COLLECTION / FW 24-26



# ПІДОШВА / SOLE MOVER-19 TR

#### БАЗОВІ КОЛЬОРИ













# KONOAKA / SHOE LAST MOVER Y4



#### **ВАРІАНТИ BEPXY / UPPER OPTIONS**





## РОЗМІРИ / SIZES 39-47

# MEN'S COLLECTION / FW 24-26









# ПІДОШВА / SOLE MOVER-19 TR

#### СПЕЦЗАМОВЛЕННЯ













# підошва / sole MOVER-19 TR





# FW.24-26.07.17.M



#### FW.24-26.07.19.M

# підошва / sole MOVER-19 TR



# FW.24-26.07.18.M



#### FW.24-26.07.20.M





## FW.24-26.07.01.M



#### FW.24-26.07.03.M

# ПІДОШВА / SOLE MOVER-19 TR



## FW.24-26.07.02.M



#### FW.24-26.07.04.M



# KONOAKA / SHOE LAST MOVER Y4



## FW.24-26.07.05.M



#### FW.24-26.07.07.M

# підошва / sole MOVER-19 TR



# FW.24-26.07.06.M



### FW.24-26.07.08.M





#### FW.24-26.07.09.M



#### FW.24-26.07.11.M





# FW.24-26.07.10.M



#### FW.24-26.07.12.M





## FW.24-26.07.13.M



#### FW.24-26.07.15.M

# підошва / sole MOVER-19 TR



# FW.24-26.07.14.M



#### FW.24-26.07.16.M