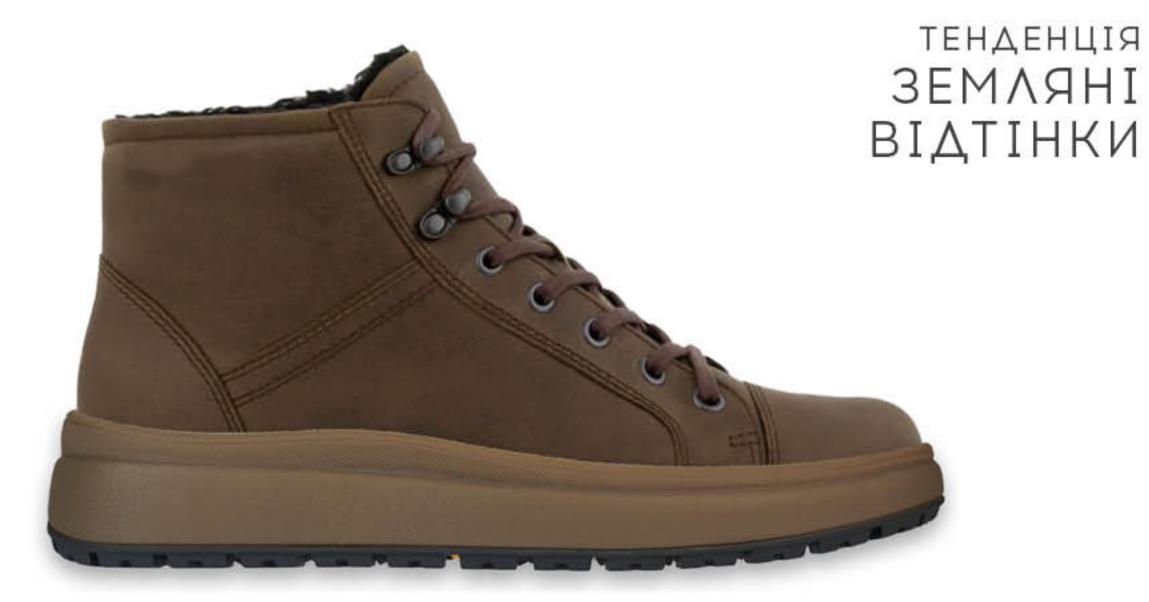

/ SHOE LAST MOVER Y4







#### **ВАРІАНТИ BEPXY / UPPER OPTIONS**





#### РОЗМІРИ / SIZES 39-47

# MEN'S COLLECTION / FW 24-26



# ПІДОШВА / SOLE MOVER-19 TR

#### БАЗОВІ КОЛЬОРИ













# KONOAKA / SHOE LAST MOVER Y4



#### **ВАРІАНТИ BEPXY / UPPER OPTIONS**





## РОЗМІРИ / SIZES 39-47

# MEN'S COLLECTION / FW 24-26









# ПІДОШВА / SOLE MOVER-19 TR

#### СПЕЦЗАМОВЛЕННЯ













# підошва / sole MOVER-19 TR





# FW.24-26.07.17.M



#### FW.24-26.07.19.M

# підошва / sole MOVER-19 TR



# FW.24-26.07.18.M



#### FW.24-26.07.20.M





## FW.24-26.07.01.M



#### FW.24-26.07.03.M

# ПІДОШВА / SOLE MOVER-19 TR



## FW.24-26.07.02.M



#### FW.24-26.07.04.M



# KONOAKA / SHOE LAST MOVER Y4



## FW.24-26.07.05.M



#### FW.24-26.07.07.M

# підошва / sole MOVER-19 TR



# FW.24-26.07.06.M



### FW.24-26.07.08.M





#### FW.24-26.07.09.M



#### FW.24-26.07.11.M





# FW.24-26.07.10.M



#### FW.24-26.07.12.M





## FW.24-26.07.13.M



#### FW.24-26.07.15.M

# підошва / sole MOVER-19 TR



# FW.24-26.07.14.M



#### FW.24-26.07.16.M