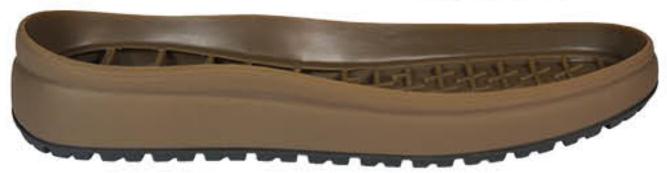

# KONOQKA / SHOE LAST

# ПІДОШВА / SOLE

# MOVER-19

MATEPIAA / MATERIAL

PO3MIP / SIZE 39-47

# MEN'S COLLECTION FW 24-26





# KONOAKA / SHOE LAST MOVER Y4







#### **ВАРІАНТИ BEPXY / UPPER OPTIONS**





#### РОЗМІРИ / SIZES 39-47

# MEN'S COLLECTION / FW 24-26



# ПІДОШВА / SOLE MOVER-19 TR

#### БАЗОВІ КОЛЬОРИ













# KONOAKA / SHOE LAST MOVER Y4



#### **ВАРІАНТИ BEPXY / UPPER OPTIONS**





## РОЗМІРИ / SIZES 39-47

# MEN'S COLLECTION / FW 24-26









# ПІДОШВА / SOLE MOVER-19 TR

#### СПЕЦЗАМОВЛЕННЯ













# підошва / sole MOVER-19 TR





# FW.24-26.07.17.M



#### FW.24-26.07.19.M

# підошва / sole MOVER-19 TR



# FW.24-26.07.18.M



#### FW.24-26.07.20.M





## FW.24-26.07.01.M



#### FW.24-26.07.03.M

# ПІДОШВА / SOLE MOVER-19 TR



## FW.24-26.07.02.M



#### FW.24-26.07.04.M



# KONOAKA / SHOE LAST MOVER Y4



## FW.24-26.07.05.M



#### FW.24-26.07.07.M

# підошва / sole MOVER-19 TR



# FW.24-26.07.06.M



### FW.24-26.07.08.M





#### FW.24-26.07.09.M



#### FW.24-26.07.11.M





# FW.24-26.07.10.M



#### FW.24-26.07.12.M





## FW.24-26.07.13.M



#### FW.24-26.07.15.M

# підошва / sole MOVER-19 TR



# FW.24-26.07.14.M



#### FW.24-26.07.16.M