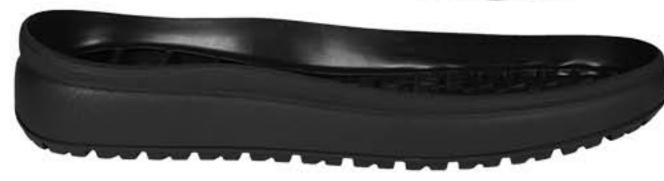

# KONOQKA / SHOE LAST

# ПІДОШВА / SOLE

# MOVER-19

MATEPIAA / MATERIAL

PO3MIP / SIZE 39-47

# MEN'S COLLECTION FW 24-26





# KONOAKA / SHOE LAST MOVER Y4







#### **ВАРІАНТИ BEPXY / UPPER OPTIONS**





#### РОЗМІРИ / SIZES 39-47

# MEN'S COLLECTION / FW 24-26



# ПІДОШВА / SOLE MOVER-19 TR

#### БАЗОВІ КОЛЬОРИ













# KONOAKA / SHOE LAST MOVER Y4



#### **ВАРІАНТИ BEPXY / UPPER OPTIONS**





## РОЗМІРИ / SIZES 39-47

# MEN'S COLLECTION / FW 24-26









# ПІДОШВА / SOLE MOVER-19 TR

#### СПЕЦЗАМОВЛЕННЯ













# підошва / sole MOVER-19 TR





# FW.24-26.07.17.M



#### FW.24-26.07.19.M

# підошва / sole MOVER-19 TR



# FW.24-26.07.18.M



#### FW.24-26.07.20.M





## FW.24-26.07.01.M



#### FW.24-26.07.03.M

# ПІДОШВА / SOLE MOVER-19 TR



## FW.24-26.07.02.M



#### FW.24-26.07.04.M



# KONOAKA / SHOE LAST MOVER Y4



## FW.24-26.07.05.M



#### FW.24-26.07.07.M

# підошва / sole MOVER-19 TR



# FW.24-26.07.06.M



##