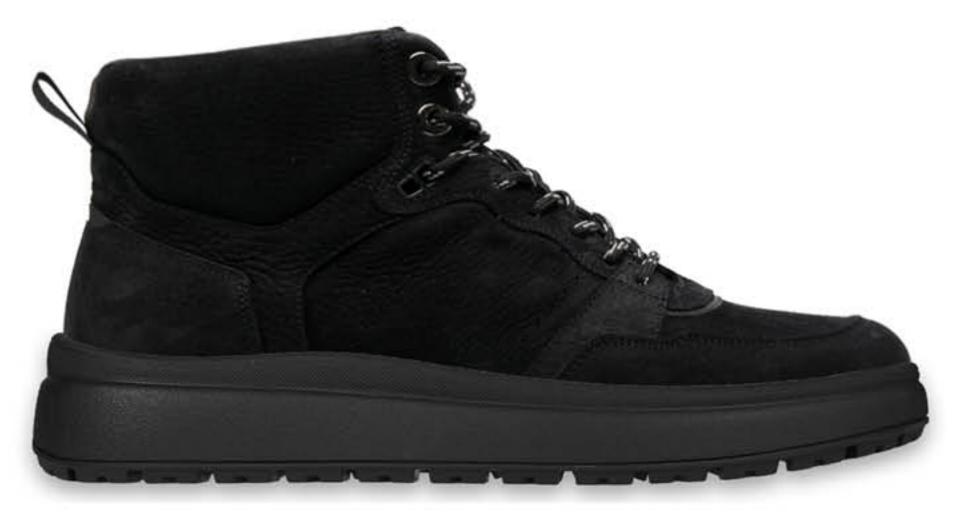

PXY / UPPER OPTIONS**





## РОЗМІРИ / SIZES 39-47

# MEN'S COLLECTION / FW 24-26









# ПІДОШВА / SOLE MOVER-19 TR

#### СПЕЦЗАМОВЛЕННЯ













# підошва / sole MOVER-19 TR





# FW.24-26.07.17.M



#### FW.24-26.07.19.M

# підошва / sole MOVER-19 TR



# FW.24-26.07.18.M



#### FW.24-26.07.20.M





## FW.24-26.07.01.M



#### FW.24-26.07.03.M

# ПІДОШВА / SOLE MOVER-19 TR



## FW.24-26.07.02.M



#### FW.24-26.07.04.M



# KONOAKA / SHOE LAST MOVER Y4



## FW.24-26.07.05.M



#### FW.24-26.07.07.M

# підошва / sole MOVER-19 TR



# FW.24-26.07.06.M



### FW.24-26.07.08.M





#### FW.24-26.07.09.M



#### FW.24-26.07.11.M





# FW.24-26.07.10.M



#### FW.24-26.07.12.M





## FW.24-26.07.13.M



#### FW.24-26.07.15.M

# підошва / sole MOVER-19 TR



# FW.24-26.07.14.M



#### FW.24-26.07.16.M