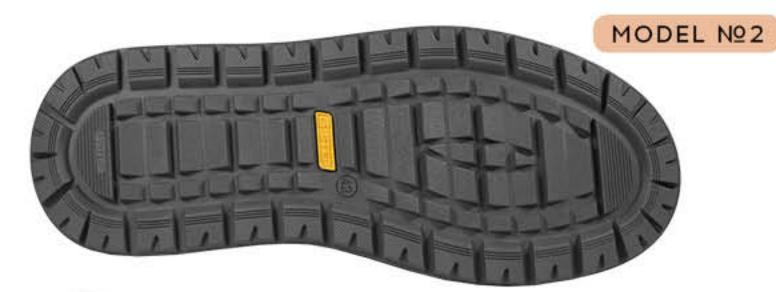

# KONOQKA / SHOE LAST

# ПІДОШВА / SOLE

# MOVER-19

MATEPIAA / MATERIAL

PO3MIP / SIZE 39-47

# MEN'S COLLECTION FW 24-26





# KONOAKA / SHOE LAST MOVER Y4







#### **ВАРІАНТИ BEPXY / UPPER OPTIONS**





#### РОЗМІРИ / SIZES 39-47

# MEN'S COLLECTION / FW 24-26



# ПІДОШВА / SOLE MOVER-19 TR

#### БАЗОВІ КОЛЬОРИ













# KONOAKA / SHOE LAST MOVER Y4



#### **ВАРІАНТИ BEPXY / UPPER OPTIONS**





## РОЗМІРИ / SIZES 39-47

# MEN'S COLLECTION / FW 24-26









# ПІДОШВА / SOLE MOVER-19 TR

#### СПЕЦЗАМОВЛЕННЯ













# підошва / sole MOVER-19 TR





# FW.24-26.07.17.M



#### FW.24-26.07.19.M

# підошва / sole MOVER-19 TR



# FW.24-26.07.18.M



#### FW.24-26.07.20.M





## FW.24-26.07.01.M



#### FW.24-26.07.03.M

# ПІДОШВА / SOLE MOVER-19 TR



## FW.24-26.07.02.M



#### FW.24-26.07.04.M



# KONOAKA / SHOE LAST MOVER Y4



## FW.24-26.07.05.M



#### FW.24-26.07.07.M

# підошва / sole MOVER-19 TR



# FW.24-26.07.06.M



### FW.24-26.07.08.M





#### FW.24-26.07.09.M



#### FW.24-26.07.11.M





# FW.24-26.07.10.M



#### FW.24-26.07.12.M





## FW.24-26.07.13.M



#### FW.24-