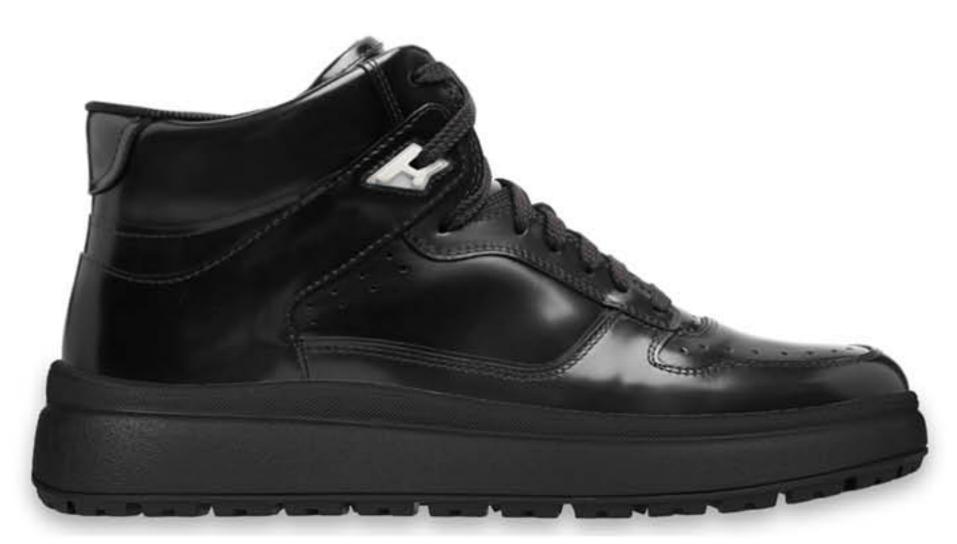

#### РОЗМІРИ / SIZES 39-47

# MEN'S COLLECTION / FW 24-26



# ПІДОШВА / SOLE MOVER-19 TR

#### БАЗОВІ КОЛЬОРИ













# KONOAKA / SHOE LAST MOVER Y4



#### **ВАРІАНТИ BEPXY / UPPER OPTIONS**





## РОЗМІРИ / SIZES 39-47

# MEN'S COLLECTION / FW 24-26









# ПІДОШВА / SOLE MOVER-19 TR

#### СПЕЦЗАМОВЛЕННЯ













# підошва / sole MOVER-19 TR





# FW.24-26.07.17.M



#### FW.24-26.07.19.M

# підошва / sole MOVER-19 TR



# FW.24-26.07.18.M



#### FW.24-26.07.20.M





## FW.24-26.07.01.M



#### FW.24-26.07.03.M

# ПІДОШВА / SOLE MOVER-19 TR



## FW.24-26.07.02.M



#### FW.24-26.07.04.M



# KONOAKA / SHOE LAST MOVER Y4



## FW.24-26.07.05.M



#### FW.24-26.07.07.M

# підошва / sole MOVER-19 TR



# FW.24-26.07.06.M



### FW.24-26.07.08.M





#### FW.24-26.07.09.M



#### FW.24-26.07.11.M





# FW.24-26.07.10.M



#### FW.24-26.07.12.M





## FW.24-26.07.13.M



#### FW.24-26.07.15.M

# підошва / sole MOVER-19 TR



# FW.24-26.07.14.M



#### FW.24-26.07.16.M