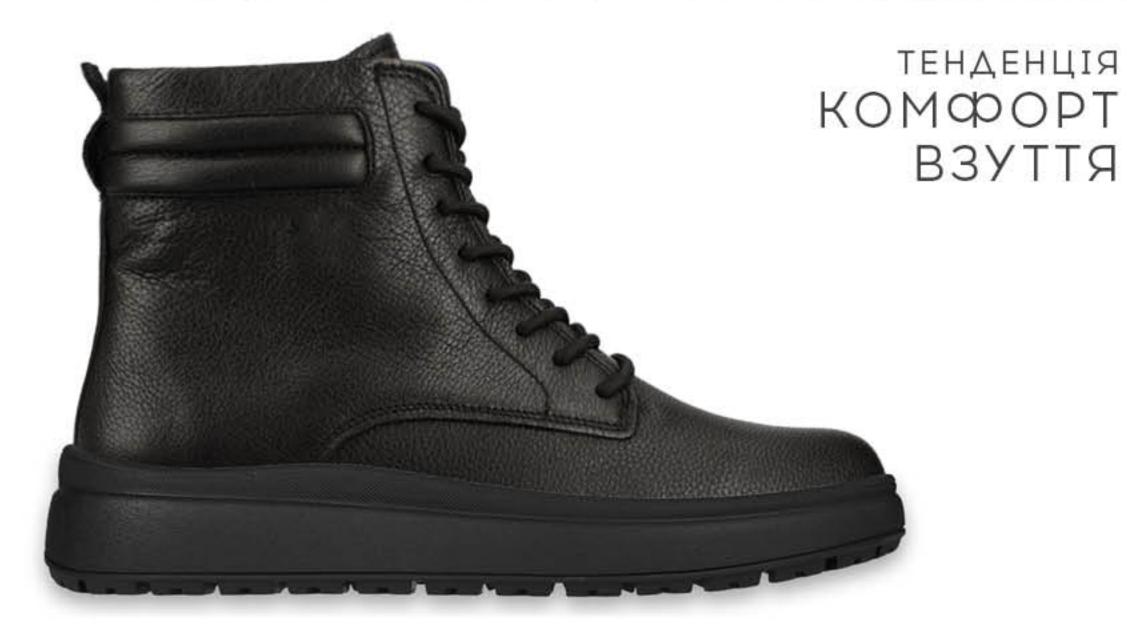

# KONOQKA / SHOE LAST

# ПІДОШВА / SOLE

# MOVER-19

MATEPIAA / MATERIAL

PO3MIP / SIZE 39-47

# MEN'S COLLECTION FW 24-26





# KONOAKA / SHOE LAST MOVER Y4







#### **ВАРІАНТИ BEPXY / UPPER OPTIONS**





#### РОЗМІРИ / SIZES 39-47

# MEN'S COLLECTION / FW 24-26



# ПІДОШВА / SOLE MOVER-19 TR

#### БАЗОВІ КОЛЬОРИ













# KONOAKA / SHOE LAST MOVER Y4



#### **ВАРІАНТИ BEPXY / UPPER OPTIONS**





## РОЗМІРИ / SIZES 39-47

# MEN'S COLLECTION / FW 24-26









# ПІДОШВА / SOLE MOVER-19 TR

#### СПЕЦЗАМОВЛЕННЯ













# підошва / sole MOVER-19 TR





# FW.24-26.07.17.M



#### FW.24-26.07.19.M

# підошва / sole MOVER-19 TR



# FW.24-26.07.18.M



#### FW.24-26.07.20.M





## FW.24-26.07.01.M



#### FW.24-26.07.03.M

# ПІДОШВА / SOLE MOVER-19 TR



## FW.24-26.07.02.M



#### FW.24-26.07.04.M



# KONOAKA / SHOE LAST MOVER Y4



## FW.24-26.07.05.M



#### FW.24-26.07.07.M

# підошва / sole MOVER-19 TR



# FW.24-26.07.06.M



### FW.24-26.07.08.M





#### FW.24-26.07.09.M



#### FW.24-26.07.11.M





# FW.24-26.07.10.M



#### FW.24-26.07.12.M





## FW.24-26.07.13.M



#### FW.24-26.07.15.M

# підошва / sole MOVER-19 TR



# FW.24-26.07.14.M



#### FW.24-26.07.16.M