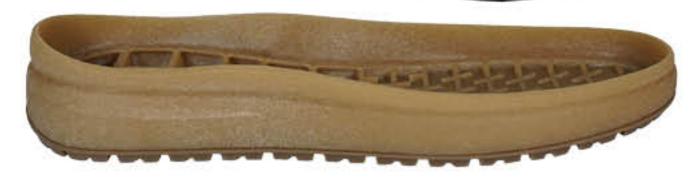

# KONOQKA / SHOE LAST

# ПІДОШВА / SOLE

# MOVER-19

MATEPIAA / MATERIAL

PO3MIP / SIZE 39-47

# MEN'S COLLECTION FW 24-26





# KONOAKA / SHOE LAST MOVER Y4







#### **ВАРІАНТИ BEPXY / UPPER OPTIONS**





#### РОЗМІРИ / SIZES 39-47

# MEN'S COLLECTION / FW 24-26



# ПІДОШВА / SOLE MOVER-19 TR

#### БАЗОВІ КОЛЬОРИ













# KONOAKA / SHOE LAST MOVER Y4



#### **ВАРІАНТИ BEPXY / UPPER OPTIONS**





## РОЗМІРИ / SIZES 39-47

# MEN'S COLLECTION / FW 24-26









# ПІДОШВА / SOLE MOVER-19 TR

#### СПЕЦЗАМОВЛЕННЯ













# підошва / sole MOVER-19 TR





# FW.24-26.07.17.M



#### FW.24-26.07.19.M

# підошва / sole MOVER-19 TR



# FW.24-26.07.18.M



#### FW.24-26.07.20.M





## FW.24-26.07.01.M



#### FW.24-26.07.03.M

# ПІДОШВА / SOLE MOVER-19 TR



## FW.24-26.07.02.M



#### FW.24-26.07.04.M



# KONOAKA / SHOE LAST MOVER Y4



## FW.24-26.07.05.M



#### FW.24-26.07.07.M

# підошва / sole MOVER-19 TR



# FW.24-26.07.06.M



### FW.24-26.07.08.M





#### FW.24-26.07.09.M



#### FW.24-26.07.11.M





# FW.24-26.07.10.M



#### FW.24-26.07.12.M





## FW.24-26.07.13.M



#### FW.24-26.07.15.M

# підошва / sole MOVER-19 TR



# FW.24-26.07.14.M



#### FW.24-26.07.16.M