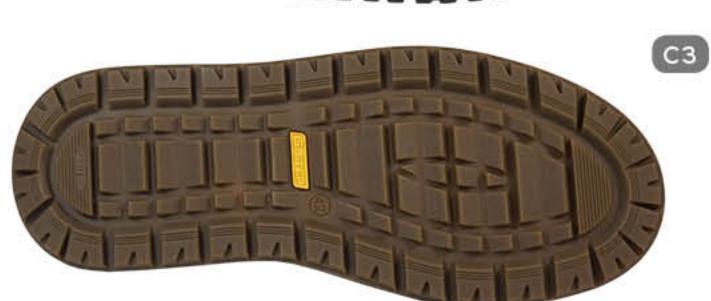

# KONOQKA / SHOE LAST

# ПІДОШВА / SOLE

# MOVER-19

MATEPIAA / MATERIAL

PO3MIP / SIZE 39-47

# MEN'S COLLECTION FW 24-26





# KONOAKA / SHOE LAST MOVER Y4







#### **ВАРІАНТИ BEPXY / UPPER OPTIONS**





#### РОЗМІРИ / SIZES 39-47

# MEN'S COLLECTION / FW 24-26



# ПІДОШВА / SOLE MOVER-19 TR

#### БАЗОВІ КОЛЬОРИ













# KONOAKA / SHOE LAST MOVER Y4



#### **ВАРІАНТИ BEPXY / UPPER OPTIONS**





## РОЗМІРИ / SIZES 39-47

# MEN'S COLLECTION / FW 24-26









# ПІДОШВА / SOLE MOVER-19 TR

#### СПЕЦЗАМОВЛЕННЯ













# підошва / sole MOVER-19 TR





# FW.24-26.07.17.M



#### FW.24-26.07.19.M

# підошва / sole MOVER-19 TR



# FW.24-26.07.18.M



#### FW.24-26.07.20.M





## FW.24-26.07.01.M



#### FW.24-26.07.03.M

# ПІДОШВА / SOLE MOVER-19 TR



## FW.24-26.07.02.M



#### FW.24-26.07.04.M



# KONOAKA / SHOE LAST MOVER Y4



## FW.24-26.07.05.M



#### FW.24-26.07.07.M

# підошва / sole MOVER-19 TR



# FW.24-26.07.06.M



### FW.24-26.07.08.M





#### FW.24-26.07.09.M



#### FW.24-26.07.11.M





# FW.24-26.07.10.M



#### FW.24-26.07.12.M





## FW.24-26.07.13.M



#### FW.24-26.07.15.M

# підошва / sole MOVER-19 TR



# FW.24-26.07.14.M



#### FW.24-26.07.16.M