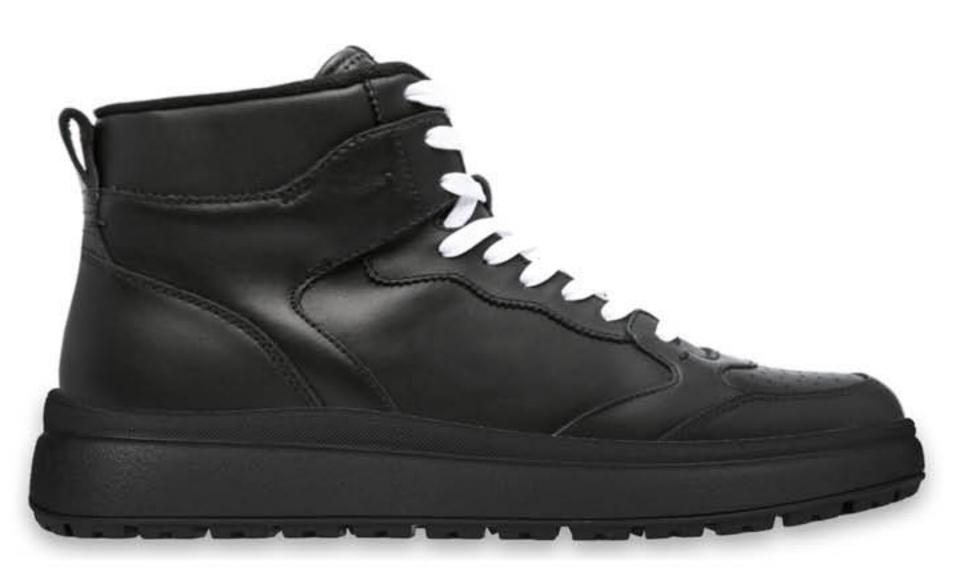

ОВІ КОЛЬОРИ













# KONOAKA / SHOE LAST MOVER Y4



#### **ВАРІАНТИ BEPXY / UPPER OPTIONS**





## РОЗМІРИ / SIZES 39-47

# MEN'S COLLECTION / FW 24-26









# ПІДОШВА / SOLE MOVER-19 TR

#### СПЕЦЗАМОВЛЕННЯ













# підошва / sole MOVER-19 TR





# FW.24-26.07.17.M



#### FW.24-26.07.19.M

# підошва / sole MOVER-19 TR



# FW.24-26.07.18.M



#### FW.24-26.07.20.M





## FW.24-26.07.01.M



#### FW.24-26.07.03.M

# ПІДОШВА / SOLE MOVER-19 TR



## FW.24-26.07.02.M



#### FW.24-26.07.04.M



# KONOAKA / SHOE LAST MOVER Y4



## FW.24-26.07.05.M



#### FW.24-26.07.07.M

# підошва / sole MOVER-19 TR



# FW.24-26.07.06.M



### FW.24-26.07.08.M





#### FW.24-26.07.09.M



#### FW.24-26.07.11.M





# FW.24-26.07.10.M



#### FW.24-26.07.12.M





## FW.24-26.07.13.M



#### FW.24-26.07.15.M

# підошва / sole MOVER-19 TR



# FW.24-26.07.14.M



#### FW.24-26.07.16.M