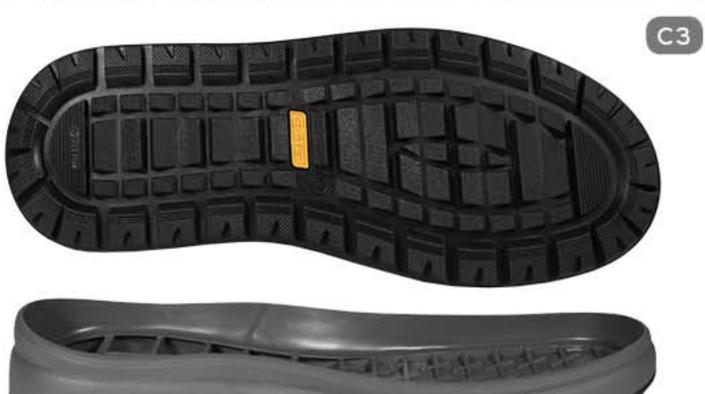

# KONOQKA / SHOE LAST

# ПІДОШВА / SOLE

# MOVER-19

MATEPIAA / MATERIAL

PO3MIP / SIZE 39-47

# MEN'S COLLECTION FW 24-26





# KONOAKA / SHOE LAST MOVER Y4







#### **ВАРІАНТИ BEPXY / UPPER OPTIONS**





#### РОЗМІРИ / SIZES 39-47

# MEN'S COLLECTION / FW 24-26



# ПІДОШВА / SOLE MOVER-19 TR

#### БАЗОВІ КОЛЬОРИ













# KONOAKA / SHOE LAST MOVER Y4



#### **ВАРІАНТИ BEPXY / UPPER OPTIONS**





## РОЗМІРИ / SIZES 39-47

# MEN'S COLLECTION / FW 24-26









# ПІДОШВА / SOLE MOVER-19 TR

#### СПЕЦЗАМОВЛЕННЯ













# підошва / sole MOVER-19 TR





# FW.24-26.07.17.M



#### FW.24-26.07.19.M

# підошва / sole MOVER-19 TR



# FW.24-26.07.18.M



#### FW.24-26.07.20.M





## FW.24-26.07.01.M



#### FW.24-26.07.03.M

# ПІДОШВА / SOLE MOVER-19 TR



## FW.24-26.07.02.M



#### FW.24-26.07.04.M



# KONOAKA / SHOE LAST MOVER Y4



## FW.24-26.07.05.M



#### FW.24-26.07.07.M

# підошва / sole MOVER-19 TR



# FW.24-26.07.06.M



### FW.24-26.07.08.M





#### FW.24-26.07.09.M



#### FW.24-26.07.11.M





# FW.24-26.07.10.M



#### FW.24-26.07.12.M





## FW.24-26.07.13.M



#### FW.24-26.07.15.M

# підошва / sole MOVER-19 TR



# FW.24-26.07.14.M



#### FW.24-26.07.16.M