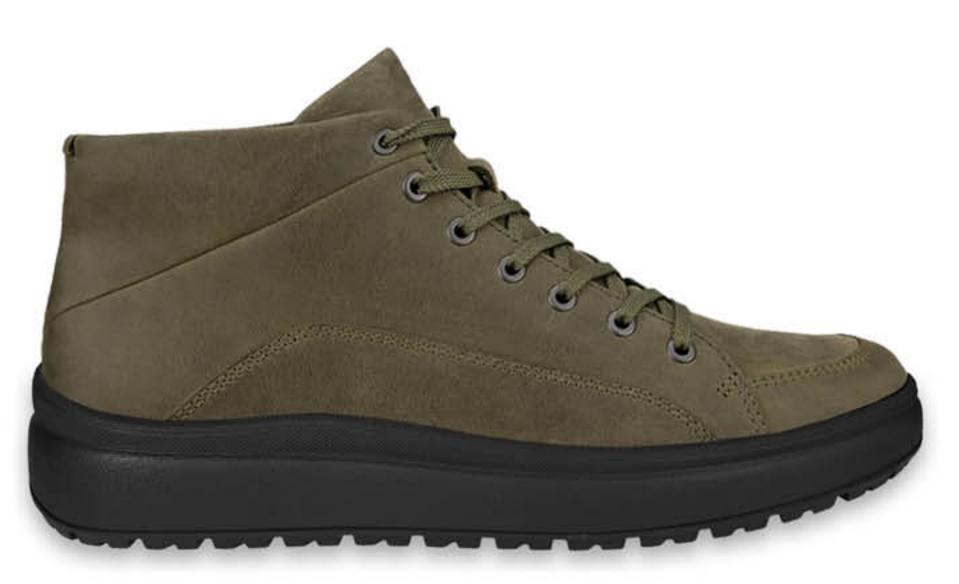

SIZE 39-47

# MEN'S COLLECTION FW 24-26





# KONOAKA / SHOE LAST MOVER Y4







#### **ВАРІАНТИ BEPXY / UPPER OPTIONS**





#### РОЗМІРИ / SIZES 39-47

# MEN'S COLLECTION / FW 24-26



# ПІДОШВА / SOLE MOVER-19 TR

#### БАЗОВІ КОЛЬОРИ













# KONOAKA / SHOE LAST MOVER Y4



#### **ВАРІАНТИ BEPXY / UPPER OPTIONS**





## РОЗМІРИ / SIZES 39-47

# MEN'S COLLECTION / FW 24-26









# ПІДОШВА / SOLE MOVER-19 TR

#### СПЕЦЗАМОВЛЕННЯ













# підошва / sole MOVER-19 TR





# FW.24-26.07.17.M



#### FW.24-26.07.19.M

# підошва / sole MOVER-19 TR



# FW.24-26.07.18.M



#### FW.24-26.07.20.M





## FW.24-26.07.01.M



#### FW.24-26.07.03.M

# ПІДОШВА / SOLE MOVER-19 TR



## FW.24-26.07.02.M



#### FW.24-26.07.04.M



# KONOAKA / SHOE LAST MOVER Y4



## FW.24-26.07.05.M



#### FW.24-26.07.07.M

# підошва / sole MOVER-19 TR



# FW.24-26.07.06.M



### FW.24-26.07.08.M





#### FW.24-26.07.09.M



#### FW.24-26.07.11.M





# FW.24-26.07.10.M



#### FW.24-26.07.12.M





## FW.24-26.07.13.M



#### FW.24-26.07.15.M

# підошва / sole MOVER-19 TR



# FW.24-26.07.14.M



#### FW.24-26.07.16.M