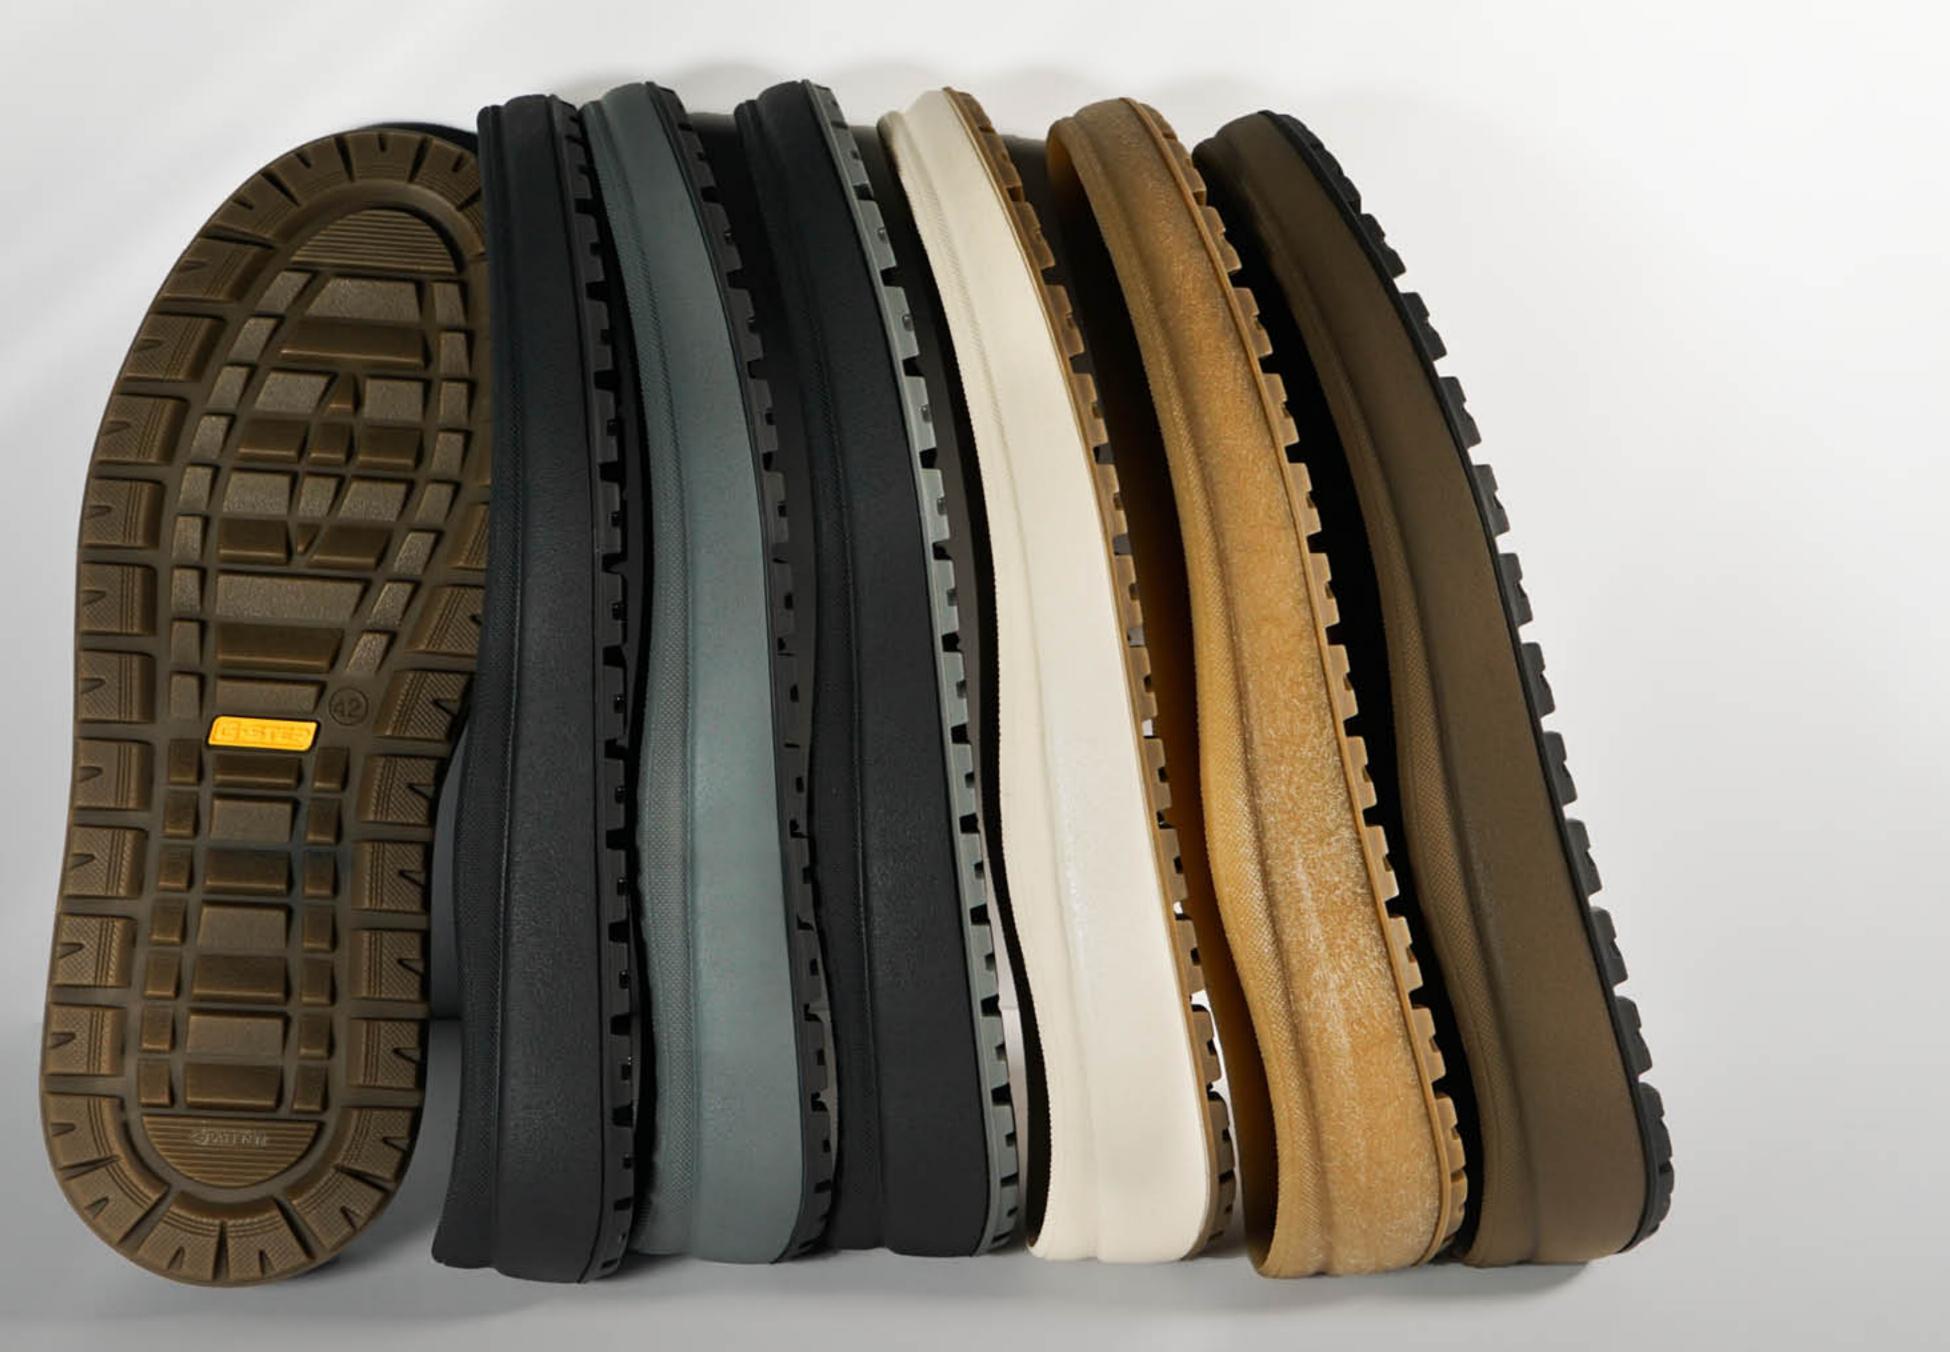

# KONOQKA / SHOE LAST

# ПІДОШВА / SOLE

# MOVER-19

MATEPIAA / MATERIAL

PO3MIP / SIZE 39-47

# MEN'S COLLECTION FW 24-26





# KONOAKA / SHOE LAST MOVER Y4







#### **ВАРІАНТИ BEPXY / UPPER OPTIONS**





#### РОЗМІРИ / SIZES 39-47

# MEN'S COLLECTION / FW 24-26



# ПІДОШВА / SOLE MOVER-19 TR

#### БАЗОВІ КОЛЬОРИ













# KONOAKA / SHOE LAST MOVER Y4



#### **ВАРІАНТИ BEPXY / UPPER OPTIONS**





## РОЗМІРИ / SIZES 39-47

# MEN'S COLLECTION / FW 24-26









# ПІДОШВА / SOLE MOVER-19 TR

#### СПЕЦЗАМОВЛЕННЯ













# підошва / sole MOVER-19 TR





# FW.24-26.07.17.M



#### FW.24-26.07.19.M

# підошва / sole MOVER-19 TR



# FW.24-26.07.18.M



#### FW.24-26.07.20.M





## FW.24-26.07.01.M



#### FW.24-26.07.03.M

# ПІДОШВА / SOLE MOVER-19 TR



## FW.24-26.07.02.M



#### FW.24-26.07.04.M



# KONOAKA / SHOE LAST MOVER Y4



## FW.24-26.07.05.M



#### FW.24-26.07.07.M

# підошва / sole MOVER-19 TR



# FW.24-26.07.06.M



### FW.24-26.07.08.M





#### FW.24-26.07.09.M



#### FW.24-26.07.11.M





# FW.24-26.07.10.M



#### FW.24-26.07.12.M





## FW.24-26.07.13.M



#### FW.24-26.07.15.M

# підошва / sole MOVER-19 TR



# FW.24-26.07.14.M



#### FW.24-26.07.16.M