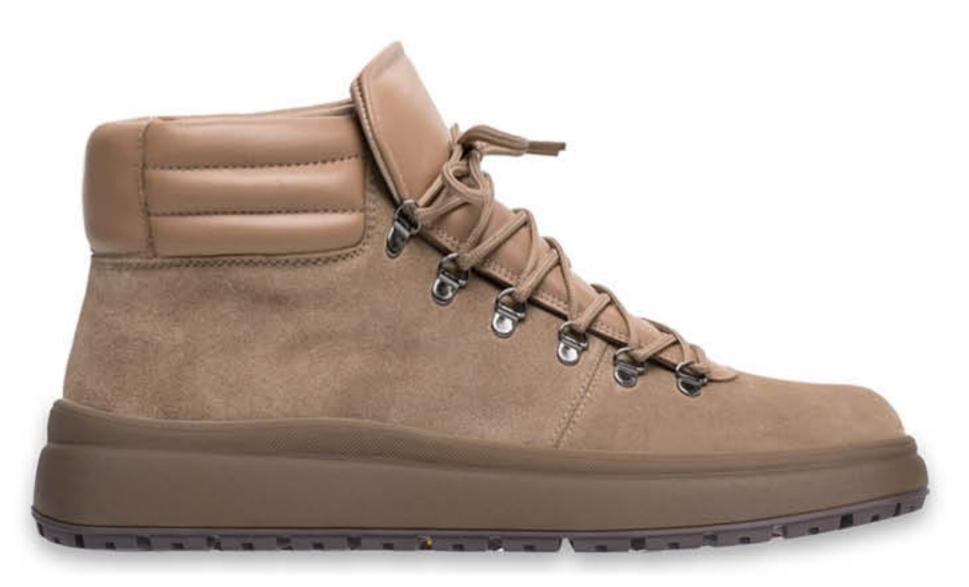

# KONOQKA / SHOE LAST

# ПІДОШВА / SOLE

# MOVER-19

MATEPIAA / MATERIAL

PO3MIP / SIZE 39-47

# MEN'S COLLECTION FW 24-26





# KONOAKA / SHOE LAST MOVER Y4







#### **ВАРІАНТИ BEPXY / UPPER OPTIONS**





#### РОЗМІРИ / SIZES 39-47

# MEN'S COLLECTION / FW 24-26



# ПІДОШВА / SOLE MOVER-19 TR

#### БАЗОВІ КОЛЬОРИ













# KONOAKA / SHOE LAST MOVER Y4



#### **ВАРІАНТИ BEPXY / UPPER OPTIONS**





## РОЗМІРИ / SIZES 39-47

# MEN'S COLLECTION / FW 24-26









# ПІДОШВА / SOLE MOVER-19 TR

#### СПЕЦЗАМОВЛЕННЯ













# підошва / sole MOVER-19 TR





# FW.24-26.07.17.M



#### FW.24-26.07.19.M

# підошва / sole MOVER-19 TR



# FW.24-26.07.18.M



#### FW.24-26.07.20.M





## FW.24-26.07.01.M



#### FW.24-26.07.03.M

# ПІДОШВА / SOLE MOVER-19 TR



## FW.24-26.07.02.M



#### FW.24-26.07.04.M



# KONOAKA / SHOE LAST MOVER Y4



## FW.24-26.07.05.M



#### FW.24-26.07.07.M

# підошва / sole MOVER-19 TR



# FW.24-26.07.06.M



### FW.24-26.07.08.M





#### FW.24-26.07.09.M



#### FW.24-26.07.11.M





# FW.24-26.07.10.M



#### FW.24-26.07.12.M





## FW.24-26.07.13.M



#### FW.24-26.07.15.M

# підошва / sole MOVER-19 TR



# FW.24-26.07.14.M



#### FW.24-26.07.16.M