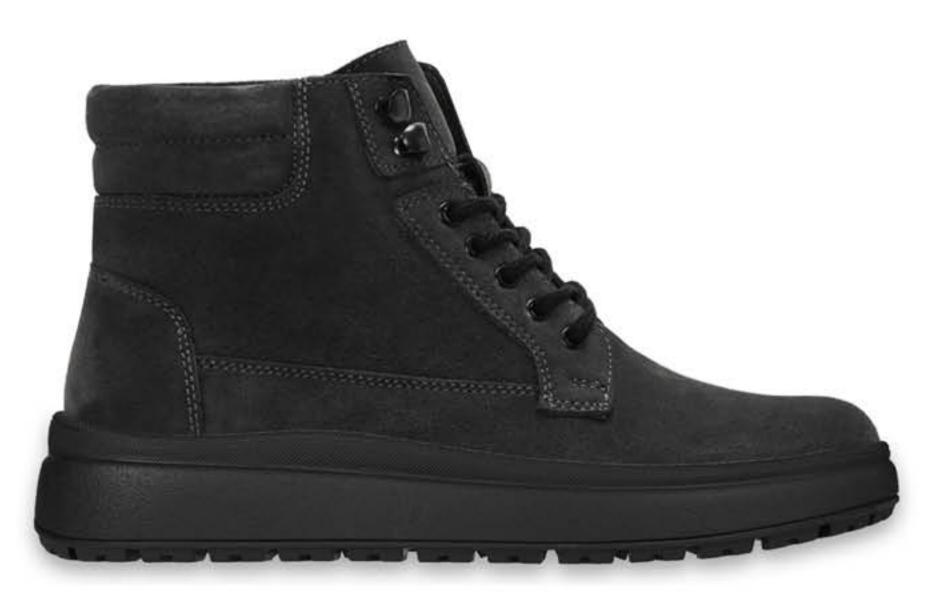

# KONOQKA / SHOE LAST

# ПІДОШВА / SOLE

# MOVER-19

MATEPIAA / MATERIAL

PO3MIP / SIZE 39-47

# MEN'S COLLECTION FW 24-26





# KONOAKA / SHOE LAST MOVER Y4







#### **ВАРІАНТИ BEPXY / UPPER OPTIONS**





#### РОЗМІРИ / SIZES 39-47

# MEN'S COLLECTION / FW 24-26



# ПІДОШВА / SOLE MOVER-19 TR

#### БАЗОВІ КОЛЬОРИ













# KONOAKA / SHOE LAST MOVER Y4



#### **ВАРІАНТИ BEPXY / UPPER OPTIONS**





## РОЗМІРИ / SIZES 39-47

# MEN'S COLLECTION / FW 24-26









# ПІДОШВА / SOLE MOVER-19 TR

#### СПЕЦЗАМОВЛЕННЯ













# підошва / sole MOVER-19 TR





# FW.24-26.07.17.M



#### FW.24-26.07.19.M

# підошва / sole MOVER-19 TR



# FW.24-26.07.18.M



#### FW.24-26.07.20.M





## FW.24-26.07.01.M



#### FW.24-26.07.03.M

# ПІДОШВА / SOLE MOVER-19 TR



## FW.24-26.07.02.M



#### FW.24-26.07.04.M



# KONOAKA / SHOE LAST MOVER Y4



## FW.24-26.07.05.M



#### FW.24-26.07.07.M

# підошва / sole MOVER-19 TR



# FW.24-26.07.06.M



### FW.24-26.07.08.M





#### FW.24-26.07.09.M



#### FW.24-26.07.11.M





# FW.24-26.07.10.M



#### FW.24-26.07.12.M





## FW.24-26.07.13.M



#### FW.24-26.07.15.M

# підошва / sole MOVER-19 TR



# FW.24-26.07.14.M



#### FW.24-26.07.16.M