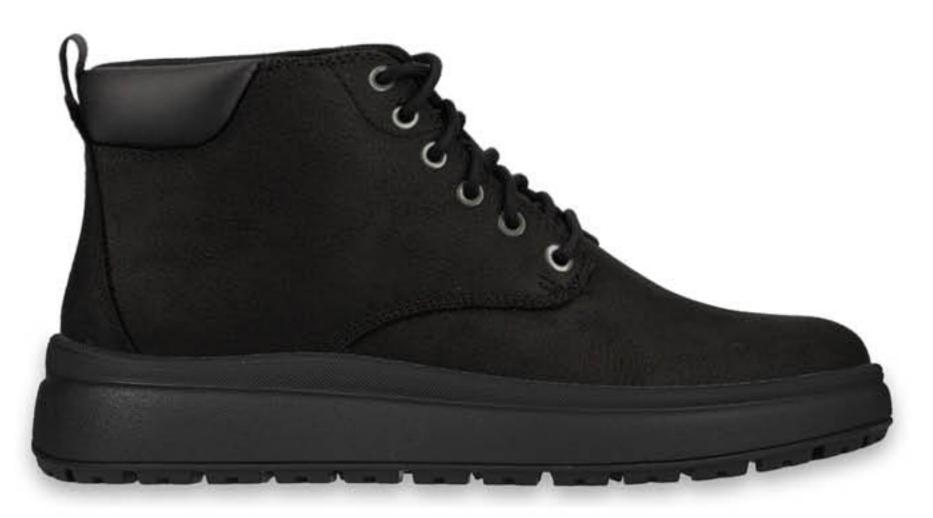

# KONOQKA / SHOE LAST

# ПІДОШВА / SOLE

# MOVER-19

MATEPIAA / MATERIAL

PO3MIP / SIZE 39-47

# MEN'S COLLECTION FW 24-26





# KONOAKA / SHOE LAST MOVER Y4







#### **ВАРІАНТИ BEPXY / UPPER OPTIONS**





#### РОЗМІРИ / SIZES 39-47

# MEN'S COLLECTION / FW 24-26



# ПІДОШВА / SOLE MOVER-19 TR

#### БАЗОВІ КОЛЬОРИ













# KONOAKA / SHOE LAST MOVER Y4



#### **ВАРІАНТИ BEPXY / UPPER OPTIONS**





## РОЗМІРИ / SIZES 39-47

# MEN'S COLLECTION / FW 24-26









# ПІДОШВА / SOLE MOVER-19 TR

#### СПЕЦЗАМОВЛЕННЯ













# підошва / sole MOVER-19 TR





# FW.24-26.07.17.M



#### FW.24-26.07.19.M

# підошва / sole MOVER-19 TR



# FW.24-26.07.18.M



#### FW.24-26.07.20.M





## FW.24-26.07.01.M



#### FW.24-26.07.03.M

# ПІДОШВА / SOLE MOVER-19 TR



## FW.24-26.07.02.M



#### FW.24-26.07.04.M



# KONOAKA / SHOE LAST MOVER Y4



## FW.24-26.07.05.M



#### FW.24-26.07.07.M

# підошва / sole MOVER-19 TR



# FW.24-26.07.06.M



### FW.24-26.07.08.M





#### FW.24-26.07.09.M



#### FW.24-26.07.11.M





# FW.24-26.07.10.M



#### FW.24-26.07.12.M





## FW.24-26.07.13.M



#### FW.24-26.07.15.M

# підошва / sole MOVER-19 TR



# FW.24-26.07.14.M



#### FW.24-26.07.16.M