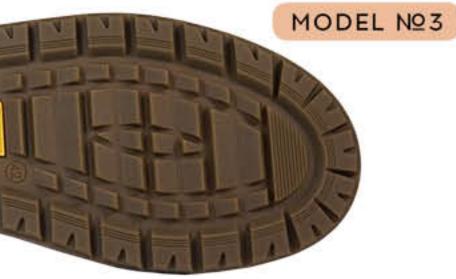

# KONOQKA / SHOE LAST

# ПІДОШВА / SOLE

# MOVER-19

MATEPIAA / MATERIAL

PO3MIP / SIZE 39-47

# MEN'S COLLECTION FW 24-26





# KONOAKA / SHOE LAST MOVER Y4







#### **ВАРІАНТИ BEPXY / UPPER OPTIONS**





#### РОЗМІРИ / SIZES 39-47

# MEN'S COLLECTION / FW 24-26



# ПІДОШВА / SOLE MOVER-19 TR

#### БАЗОВІ КОЛЬОРИ













# KONOAKA / SHOE LAST MOVER Y4



#### **ВАРІАНТИ BEPXY / UPPER OPTIONS**





## РОЗМІРИ / SIZES 39-47

# MEN'S COLLECTION / FW 24-26









# ПІДОШВА / SOLE MOVER-19 TR

#### СПЕЦЗАМОВЛЕННЯ













# підошва / sole MOVER-19 TR





# FW.24-26.07.17.M



#### FW.24-26.07.19.M

# підошва / sole MOVER-19 TR



# FW.24-26.07.18.M



#### FW.24-26.07.20.M





## FW.24-26.07.01.M



#### FW.24-26.07.03.M

# ПІДОШВА / SOLE MOVER-19 TR



## FW.24-26.07.02.M



#### FW.24-26.07.04.M



# KONOAKA / SHOE LAST MOVER Y4



## FW.24-26.07.05.M



#### FW.24-26.07.07.M

# підошва / sole MOVER-19 TR



# FW.24-26.07.06.M



### FW.24-26.07.08.M





#### FW.24-26.07.09.M



#### FW.24-26.07.11.M





# FW.24-26.07.10.M



#### FW.24-26.07.12.M





## FW.24-26.07.13.M



#### FW.24-26.0