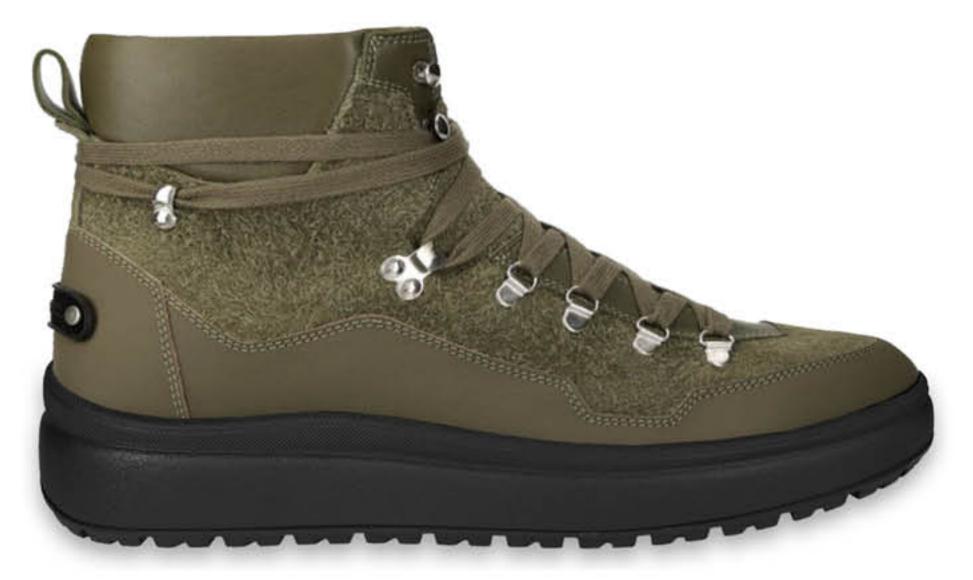

#### **ВАРІАНТИ BEPXY / UPPER OPTIONS**





#### РОЗМІРИ / SIZES 39-47

# MEN'S COLLECTION / FW 24-26



# ПІДОШВА / SOLE MOVER-19 TR

#### БАЗОВІ КОЛЬОРИ













# KONOAKA / SHOE LAST MOVER Y4



#### **ВАРІАНТИ BEPXY / UPPER OPTIONS**





## РОЗМІРИ / SIZES 39-47

# MEN'S COLLECTION / FW 24-26









# ПІДОШВА / SOLE MOVER-19 TR

#### СПЕЦЗАМОВЛЕННЯ













# підошва / sole MOVER-19 TR





# FW.24-26.07.17.M



#### FW.24-26.07.19.M

# підошва / sole MOVER-19 TR



# FW.24-26.07.18.M



#### FW.24-26.07.20.M





## FW.24-26.07.01.M



#### FW.24-26.07.03.M

# ПІДОШВА / SOLE MOVER-19 TR



## FW.24-26.07.02.M



#### FW.24-26.07.04.M



# KONOAKA / SHOE LAST MOVER Y4



## FW.24-26.07.05.M



#### FW.24-26.07.07.M

# підошва / sole MOVER-19 TR



# FW.24-26.07.06.M



### FW.24-26.07.08.M





#### FW.24-26.07.09.M



#### FW.24-26.07.11.M





# FW.24-26.07.10.M



#### FW.24-26.07.12.M





## FW.24-26.07.13.M



#### FW.24-26.07.15.M

# підошва / sole MOVER-19 TR



# FW.24-26.07.14.M



#### FW.24-26.07.16.M