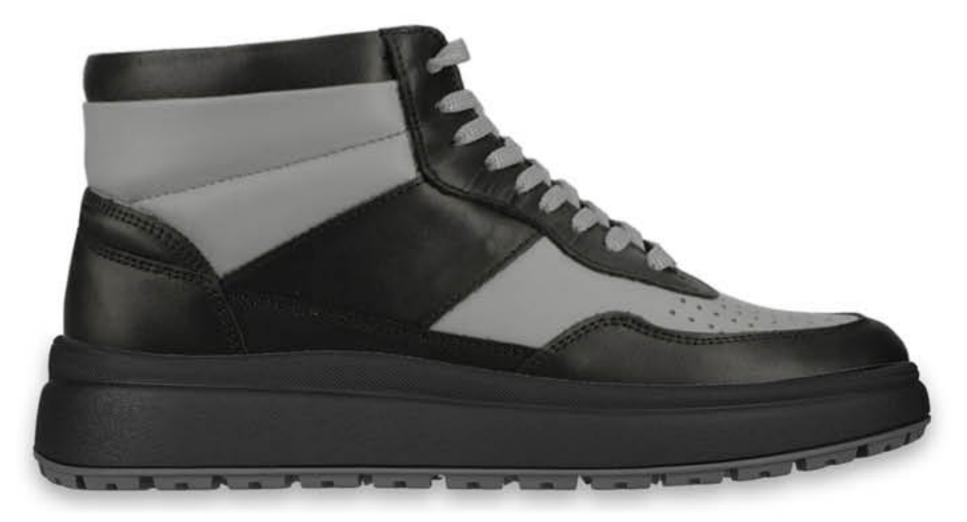

Y / UPPER OPTIONS**





#### РОЗМІРИ / SIZES 39-47

# MEN'S COLLECTION / FW 24-26



# ПІДОШВА / SOLE MOVER-19 TR

#### БАЗОВІ КОЛЬОРИ













# KONOAKA / SHOE LAST MOVER Y4



#### **ВАРІАНТИ BEPXY / UPPER OPTIONS**





## РОЗМІРИ / SIZES 39-47

# MEN'S COLLECTION / FW 24-26









# ПІДОШВА / SOLE MOVER-19 TR

#### СПЕЦЗАМОВЛЕННЯ













# підошва / sole MOVER-19 TR





# FW.24-26.07.17.M



#### FW.24-26.07.19.M

# підошва / sole MOVER-19 TR



# FW.24-26.07.18.M



#### FW.24-26.07.20.M





## FW.24-26.07.01.M



#### FW.24-26.07.03.M

# ПІДОШВА / SOLE MOVER-19 TR



## FW.24-26.07.02.M



#### FW.24-26.07.04.M



# KONOAKA / SHOE LAST MOVER Y4



## FW.24-26.07.05.M



#### FW.24-26.07.07.M

# підошва / sole MOVER-19 TR



# FW.24-26.07.06.M



### FW.24-26.07.08.M





#### FW.24-26.07.09.M



#### FW.24-26.07.11.M





# FW.24-26.07.10.M



#### FW.24-26.07.12.M





## FW.24-26.07.13.M



#### FW.24-26.07.15.M

# підошва / sole MOVER-19 TR



# FW.24-26.07.14.M



#### FW.24-26.07.16.M