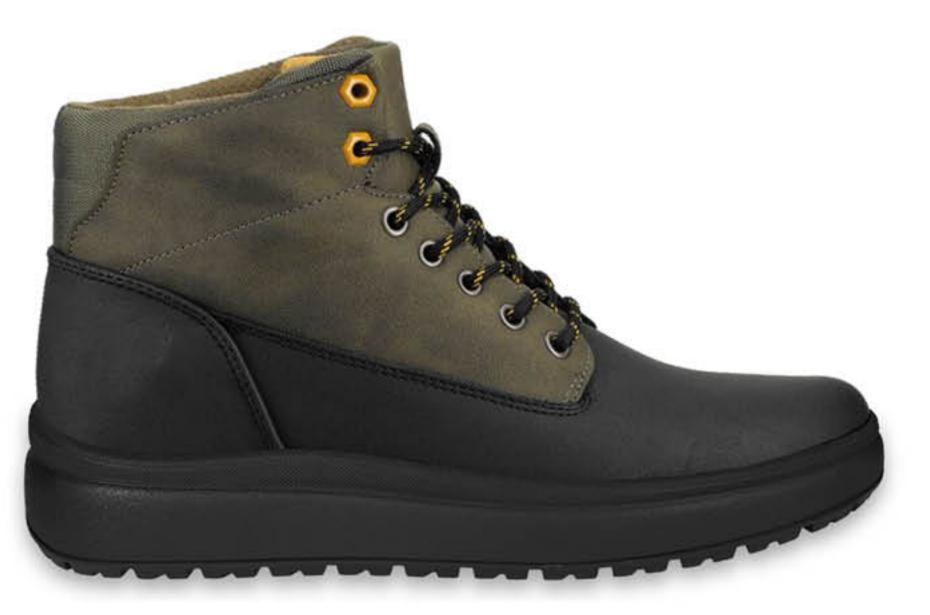

# KONOQKA / SHOE LAST

# ПІДОШВА / SOLE

# MOVER-19

MATEPIAA / MATERIAL

PO3MIP / SIZE 39-47

# MEN'S COLLECTION FW 24-26





# KONOAKA / SHOE LAST MOVER Y4







#### **ВАРІАНТИ BEPXY / UPPER OPTIONS**





#### РОЗМІРИ / SIZES 39-47

# MEN'S COLLECTION / FW 24-26



# ПІДОШВА / SOLE MOVER-19 TR

#### БАЗОВІ КОЛЬОРИ













# KONOAKA / SHOE LAST MOVER Y4



#### **ВАРІАНТИ BEPXY / UPPER OPTIONS**





## РОЗМІРИ / SIZES 39-47

# MEN'S COLLECTION / FW 24-26









# ПІДОШВА / SOLE MOVER-19 TR

#### СПЕЦЗАМОВЛЕННЯ













# підошва / sole MOVER-19 TR





# FW.24-26.07.17.M



#### FW.24-26.07.19.M

# підошва / sole MOVER-19 TR



# FW.24-26.07.18.M



#### FW.24-26.07.20.M





## FW.24-26.07.01.M



#### FW.24-26.07.03.M

# ПІДОШВА / SOLE MOVER-19 TR



## FW.24-26.07.02.M



#### FW.24-26.07.04.M



# KONOAKA / SHOE LAST MOVER Y4



## FW.24-26.07.05.M



#### FW.24-26.07.07.M

# підошва / sole MOVER-19 TR



# FW.24-26.07.06.M



### FW.24-26.07.08.M





#### FW.24-26.07.09.M



#### FW.24-26.07.11.M





# FW.24-26.07.10.M



#### FW.24-26.07.12.M





## FW.24-26.07.13.M



#### FW.24-26.07.15.M

# підошва / sole MOVER-19 TR



# FW.24-26.07.14.M



#### FW.24-26.07.16.M